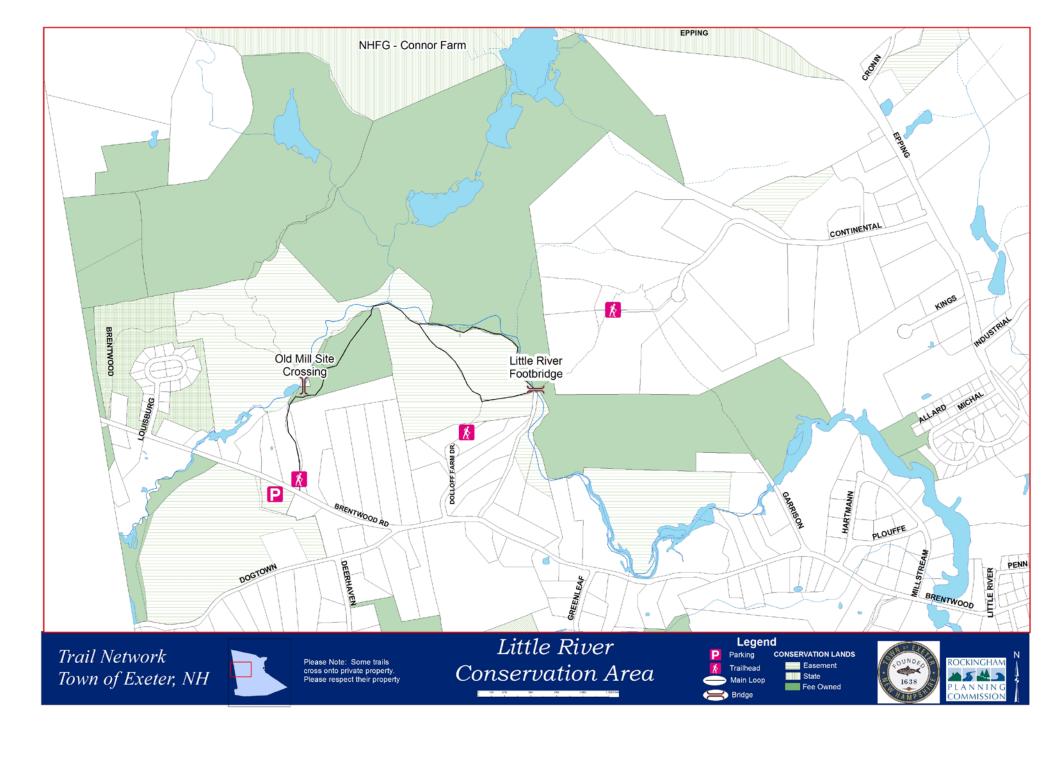

The Little River Conservation area is a 400± acre area of lands managed by the Exeter Conservation Commission for conservation and recreation purposes. This area is comprised of FGS Corporation (37), the Rockingham Economic Development Commission (33), the Houck/Kazanjian lands (6), and several easements from the Dolloff family (6E, 7E).

The area is traversed by the Little River, and Dudley and Bloody Brooks, and when combined with the NH Fish and Gamemanaged Conner Farm wildlife Management Area to the north, creates a large area of conserved lands which extends from Brentwood Road north to Route 101.

The primary trail is accessed by a trailhead at the top of the Dolloff's driveway for 143 Brentwood Rd. Parking is located in the field directly across the street on the south side of Brentwood Rd/ Route 111A. Use caution crossing the street as it can be fairly busy at times. The trail (white blazes) follows along the river with several points of interest marked and a loop that will return you to the point of origin. Crossing the Little River footbridge will connect ultimately with Continental Drive.

Additional access points to the trail can be made via the end of Continental Drive, between 5 and 8 Dolloff Farm Drive, or Old Garrison Lane.

The tract is home to a variety of wildlife and includes mixed confer and deciduous forest, wetlands and riparian habitat.

**Location**: On the north side of Brentwood Road, the trail begins at the top of the private driveway at 143 Brentwood Road.

**Length**: 1.7 miles as a loop from the Dolloff parking area.

**Difficulty**: Easy