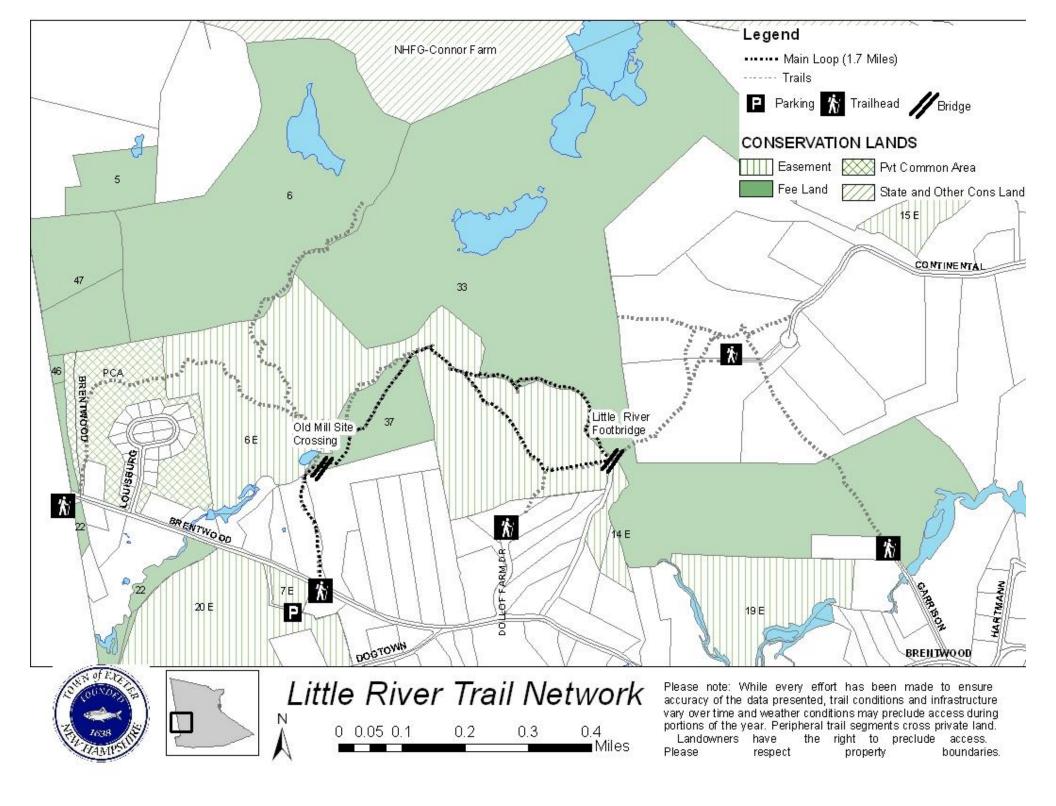

The Little River Conservation area is a 400± acre area of lands managed by the Exeter Conservation Commission for conservation and recreation purposes. This area is comprised of FGS Corporation (37), the Rockingham Economic Development Commission (33), the Houck/Kazanjian lands (6), and several easements from the Dolloff family (6E, 7E).

The area is traversed by the Little River, and Dudley and Bloody Brooks, and when combined with the NH Fish and Gamemanaged Conner Farm wildlife Management Area to the north, creates a large area of conserved lands which extends from Brentwood Road north to Route 101.

The primary trail is accessed by a trailhead at the top of the Dolloff's driveway for 143 Brentwood Rd. Parking is located in the field directly across the street on the south side of Brentwood Rd/ Route 111A. Use caution crossing the street as it can be fairly busy at times. The trail (white blazes) follows along the river with several points of interest marked and a loop that will return you to the point of origin. Crossing the Little River footbridge will connect ultimately with Continental Drive.

Additional access points to the trail can be made via the end of Continental Drive, between 5 and 8 Dolloff Farm Drive, or Old Garrison Lane.

The tract is home to a variety of wildlife and includes mixed confer and deciduous forest, wetlands and riparian habitat.

**Location**: On the north side of Brentwood Road, the trail begins at the top of the private driveway at 143 Brentwood Road.

**Length**: 1.7 miles as a loop from the Dolloff parking area.

**Difficulty**: Easy