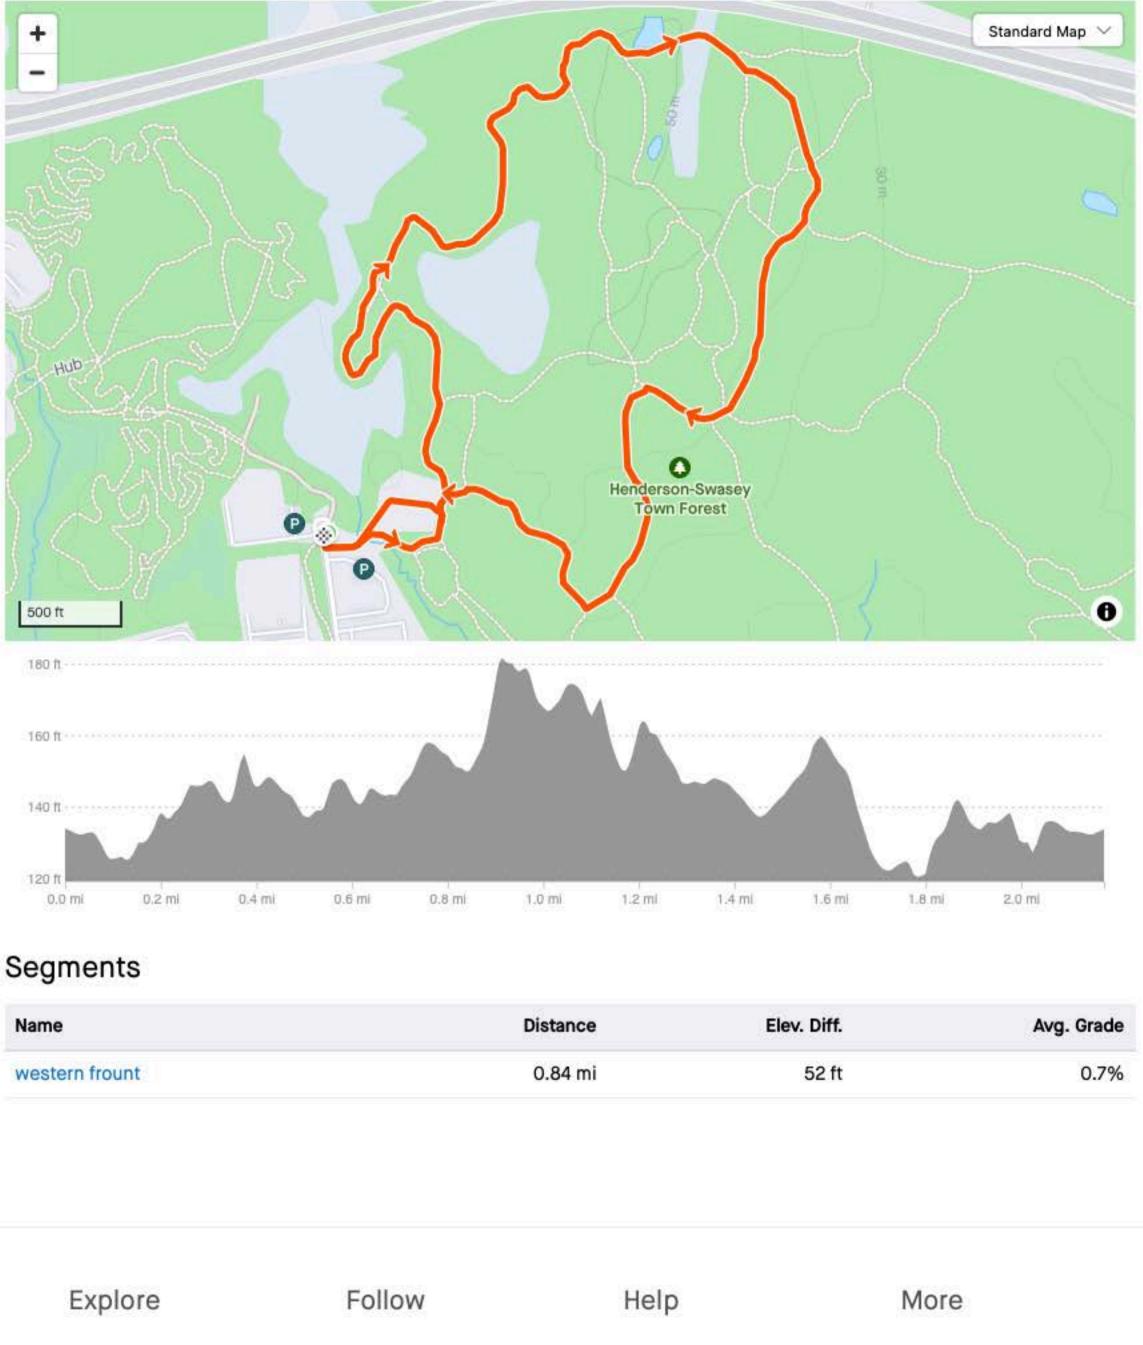

## HEX #2: Henderson Swasey

**Running Route** 

| ★ Saved                           | Edit     |  |
|-----------------------------------|----------|--|
| Details                           |          |  |
| ⊚ 2.16 mi                         | △ 155 ft |  |
| ③ 31:18                           |          |  |
| CREATED BY                        |          |  |
| Kyle Welch<br>August 15, 2024 · P | rivate   |  |

## **Route and Elevation**

| Name           | Distance |  |
|----------------|----------|--|
| western frount | 0.84 mi  |  |

| STRAVA        |       |         | - 11     |          |
|---------------|-------|---------|----------|----------|
| © 2024 Strava | About | Explore | Follow   | Help     |
|               | About | Routes  | Facebook | Strava S |
|               |       |         |          |          |