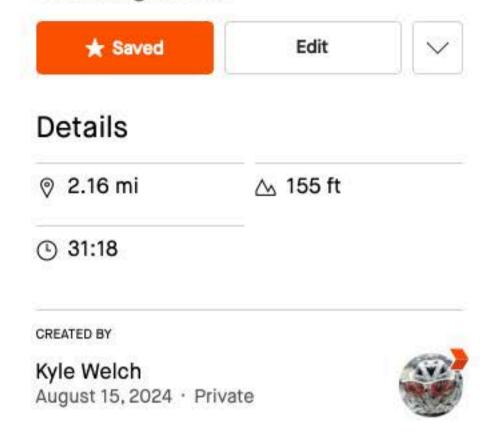

## **Running Route**

Distance: 2.2

**Difficulty:** Moderate

Parking: This hike begins at the cul de sac at the end of the driveway for 3CI.
Address is 8 Commerce
Way. Park around the perimeter of the circle or along Commerce Way.