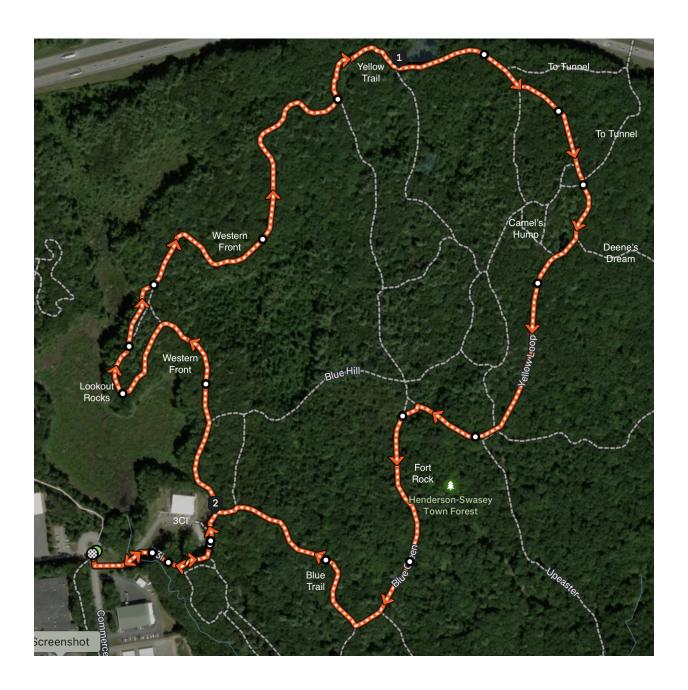

Strava Support

Careers

To access the trial, start walking down the driveway for the business 3CI, and on your right will be a wooden railing.

When the railing ends, you will see the path entering the woods on your right. Follow this path and bear left at every option, and after .25 miles you will be on Western Front, which is marked with blue blazes.

After crossing a bridge and a short climb, bear left at the rocks to start the "U loop" onto the point. After the U turn, a short/easy scramble off the trail down to the left will take you to "lookout rocks" which provides a great view of the marsh.

Continue following Western Front another .5 mile as it winds through various rock formations until after a short climb you bear left towards route 101 on the yellow trail.

Continue following the yellow trail another .3 miles, making sure to bear right across the short bridge (do not continue down Deene's Dream). On your right will be some steep cliffs known as "Camel's Hump".

Continue on the yellow trail until it joins with the blue/green trail which will take you past the original "Fort Rock" formation on your left, (which are fun to climb on). Bear right onto the blue trail, which will take you back to 3CI and you can retrace your path back to the car.