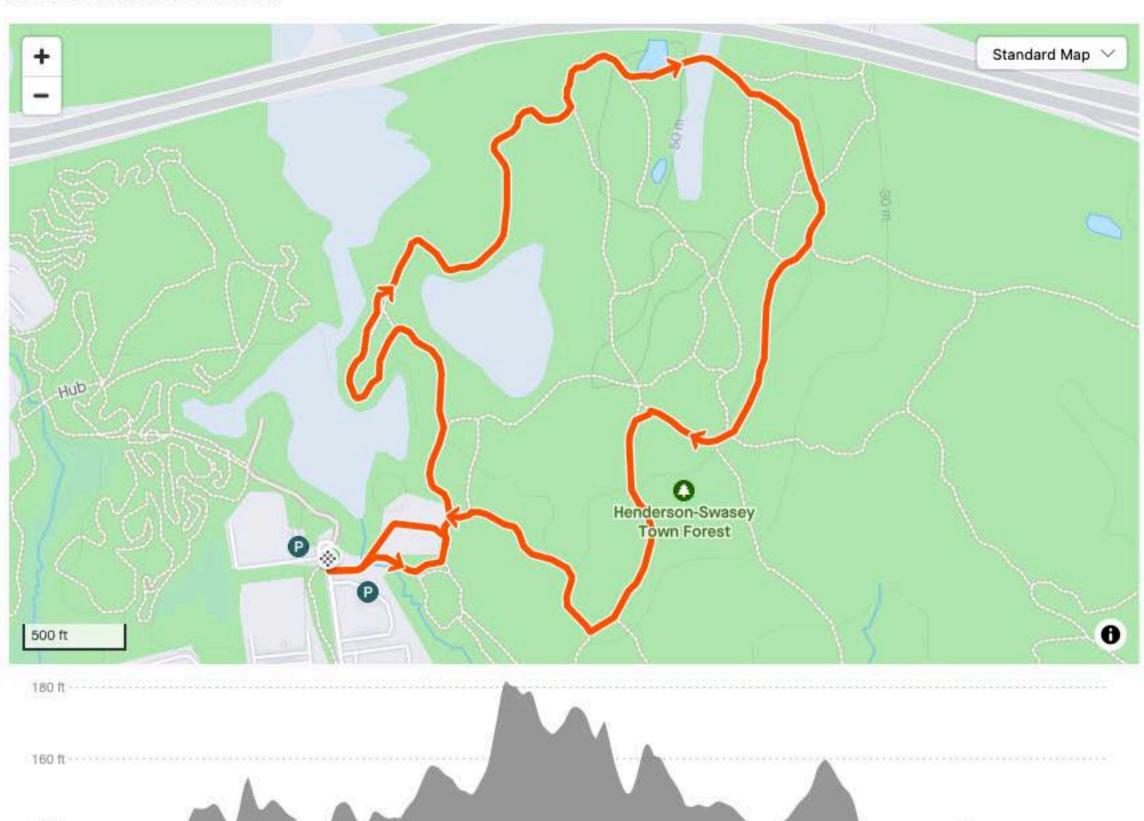

## Route and Elevation

## Segments

140 ft

120 ft

0.0 mi

0.2 ml

0.4 mi

0.6 ml

0.8 ml