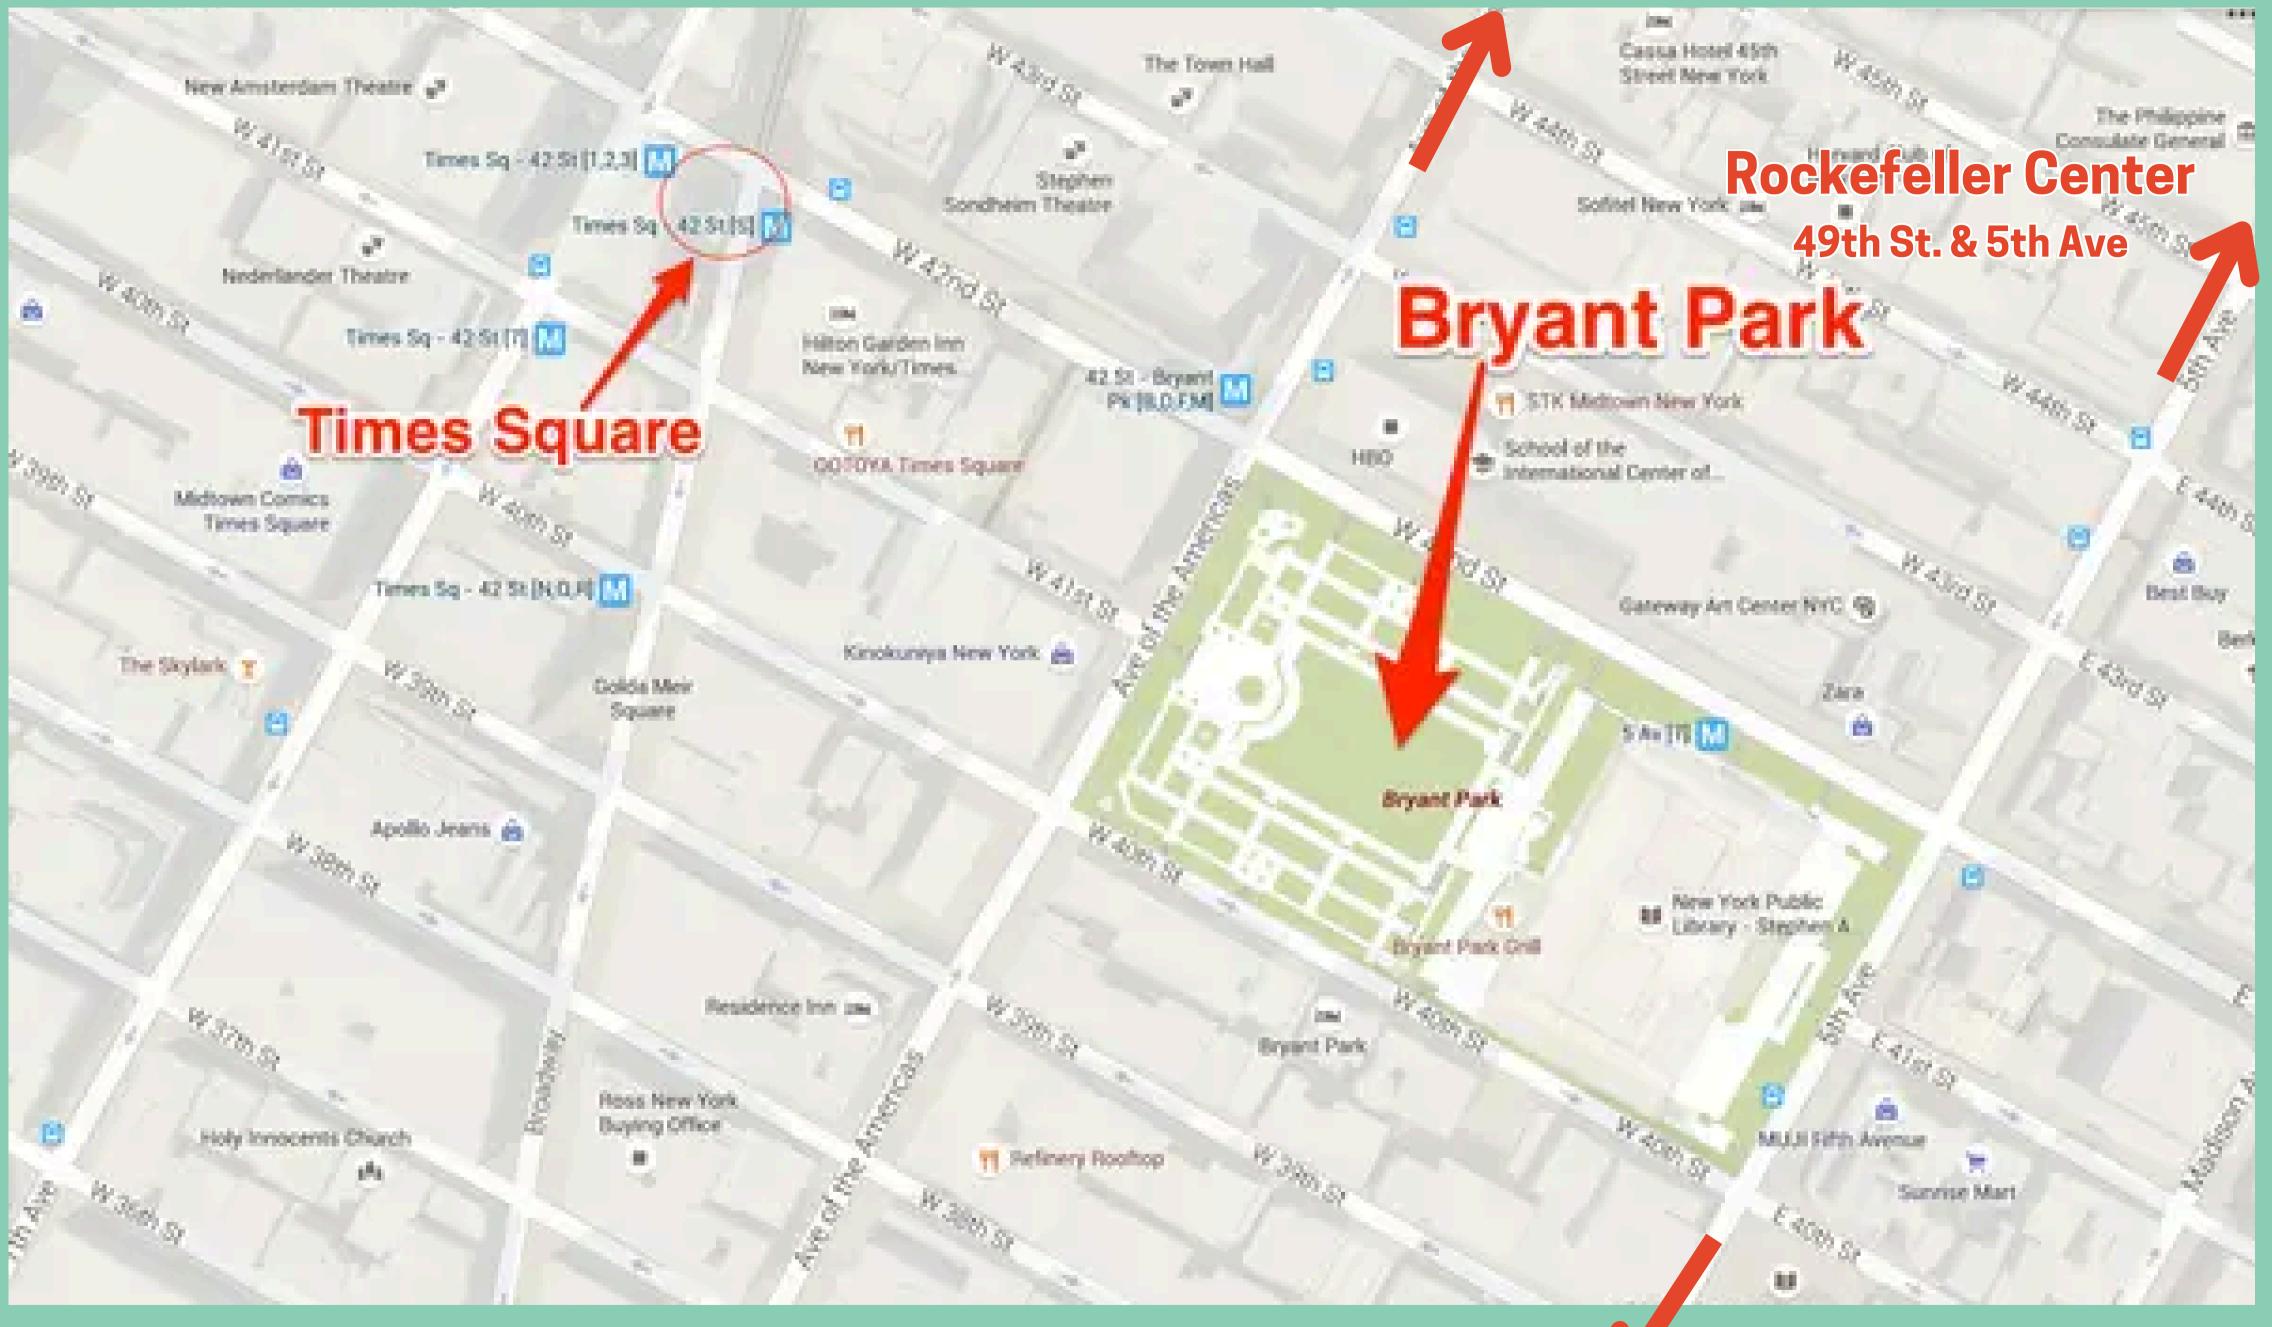

All within a ten minute walk frm Bryant Park, use Google Maps for specific walking directions

## **Museum of Modern Art 52nd St. & 6th Ave**

**Empire State Building 34th St. & 5th Ave**