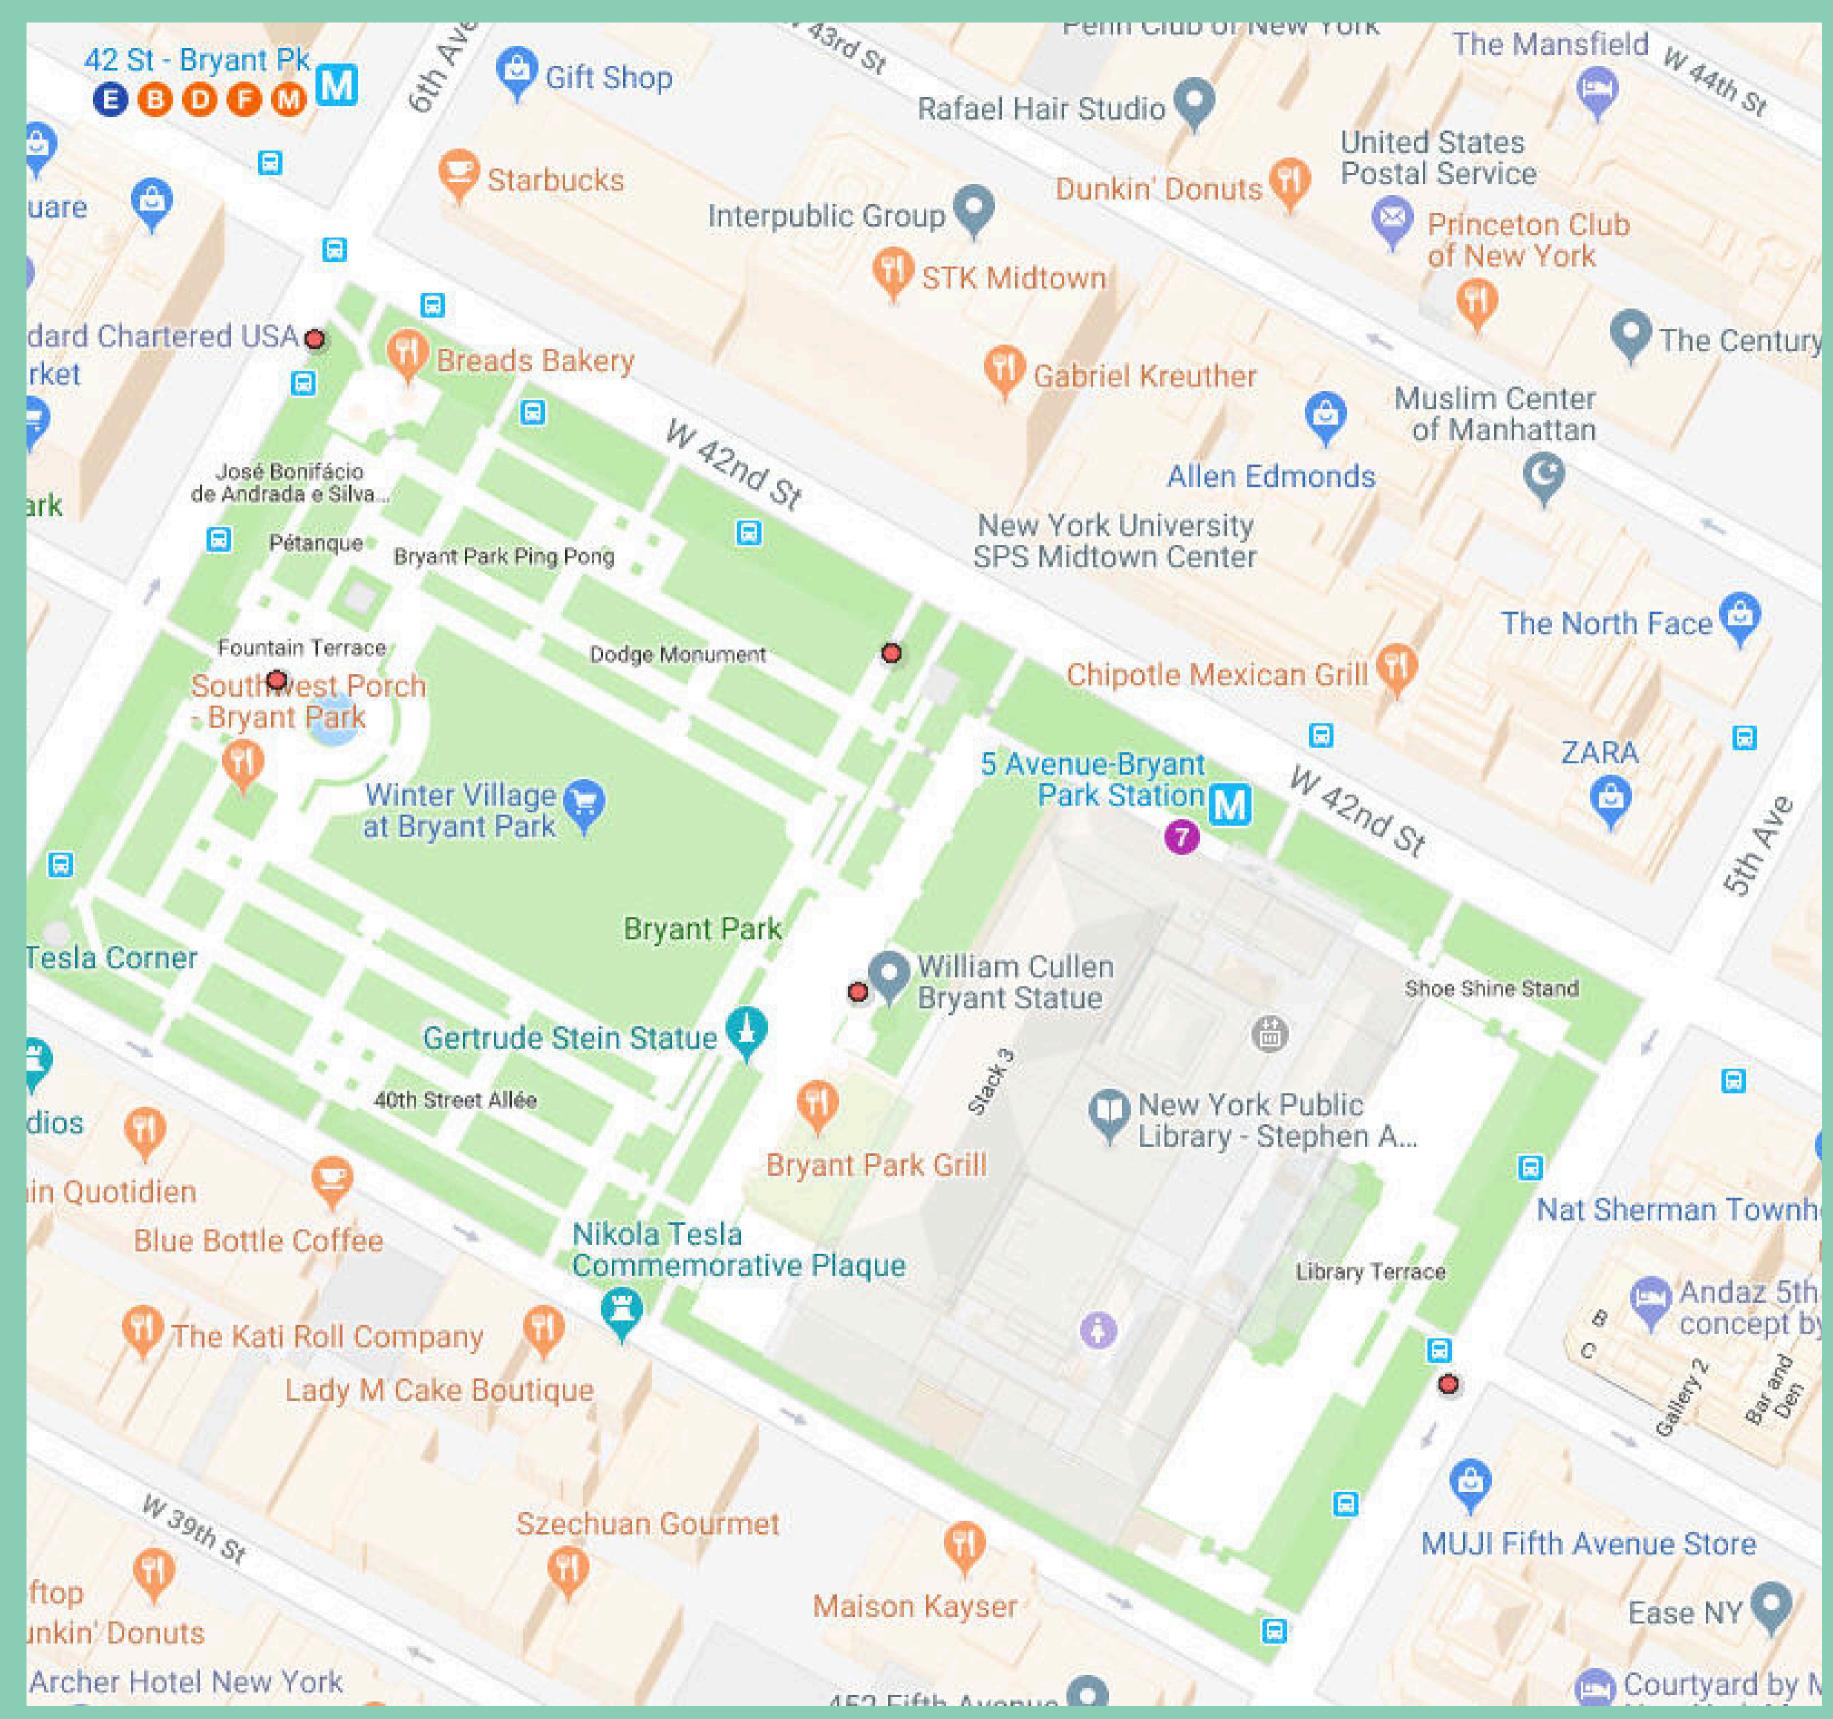

## **Attractions and Sites Near Bryant Park:**

- William Cullen Bryant Statue
- New York Public Library
- NYC Magic Show
- Kinokuniya Book Stores of America
- American Standard Building
- Kreuther Handcrafted Chocolate
- Guardians Superhero Sculptures
- Josephine Shaw Lowell Fountain
- Broadway
- Empire State Building
- NYC Mafia and Crime Experiences with NYPD Guides
- St. Patrick's Cathedral
- Rockefellar Center
- The Morgan Library and Museum
- Times Square
- Top of The Rock
- Museum of Modern Art
- Radio City Music Hall
- Shopping

All within a ten minute walk frm Bryant Park, use Google Maps for specific walking directions