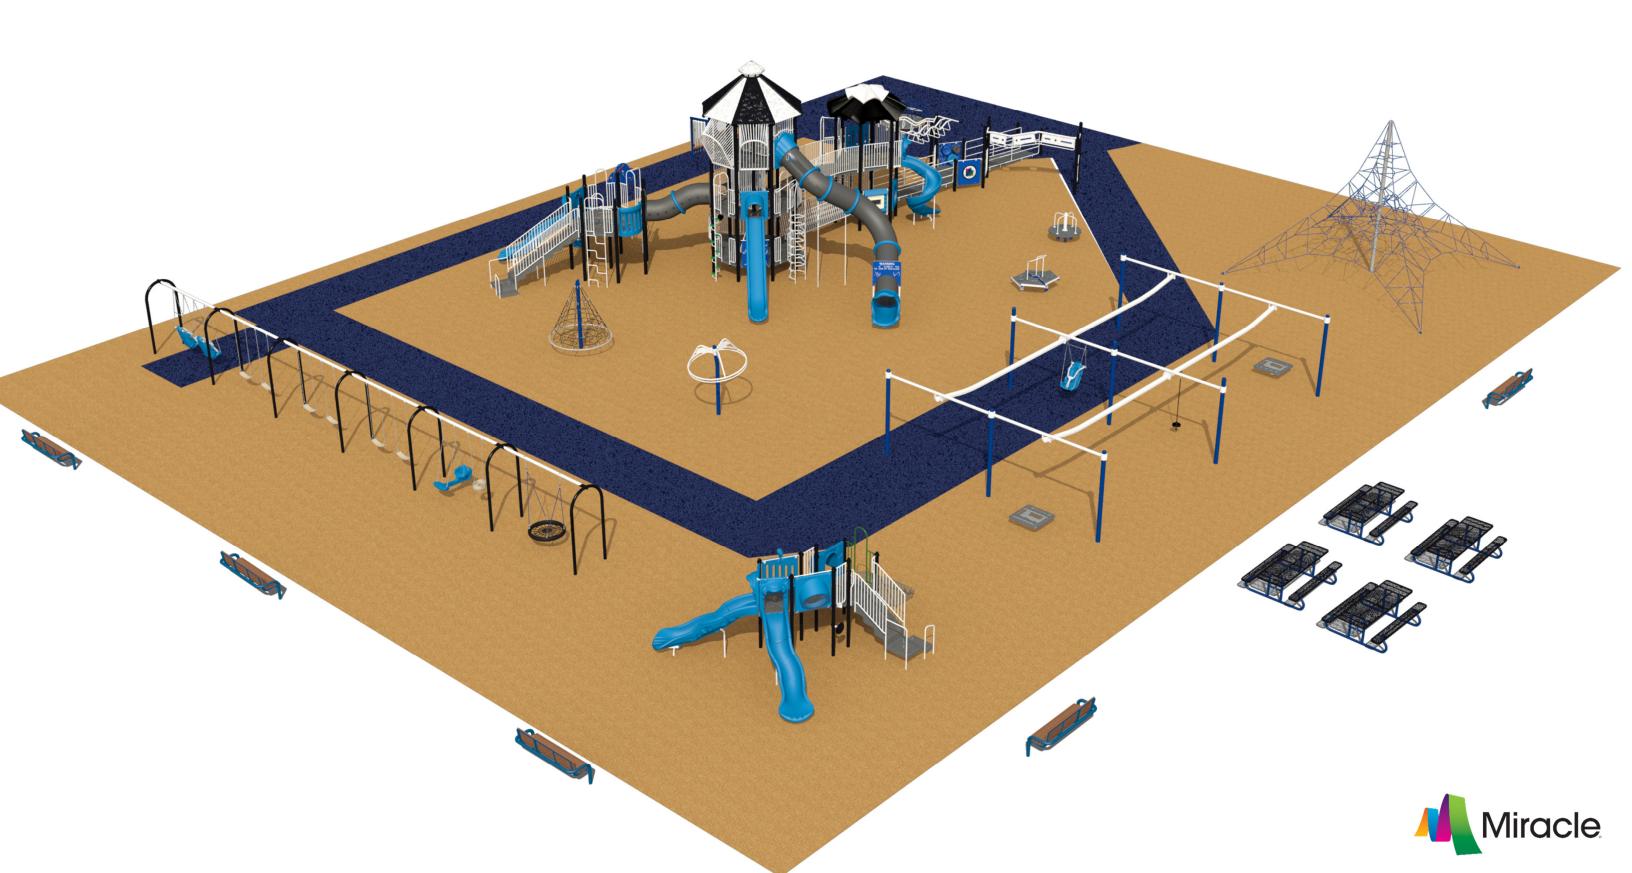

| PETTINELLI (      | & ASSOCIATES, INC.       |
|-------------------|--------------------------|
| 95 N. Brownell Rd | PHONE NO: (802) 862-3002 |

Williston, VT FAX NO: (802) 862-3112
GROUND SPACE: 126'-0" x 102'-6"

PROTECTIVE AREA: 142'-0" x 112'-0"

DRAWN BY: Robert Pettinelli

i DATE: 5/25/2022

| 0000_45511660081 | $0000_{-}$ | _4551 | 16600 | 81 |
|------------------|------------|-------|-------|----|
|------------------|------------|-------|-------|----|

COMPLIES TO ASTM/CPSC

To promote safe and proper equipment use by children. Miracle recommends the installation of either a Miracle safety sign or other appropriate safety signage near each playsystem's main entry point(s) to inform parents and supervisors of the age appropriateness of the playsystem and general rules for safe play.

THE PLAY COMPONENTS IDENTIFIED IN THIS PLAN ARE IPEMA CERTIFIED. THE USE AND LAYOUT OF THESE COMPONENTS CONFORM TO THE REQUIREMENTS OF ASTM F1487.

AN ENERGY ABSORBING PROTECTIVE SURFACE IS REQUIRED UNDER & AROUND ALL PLAY SYSTEMS