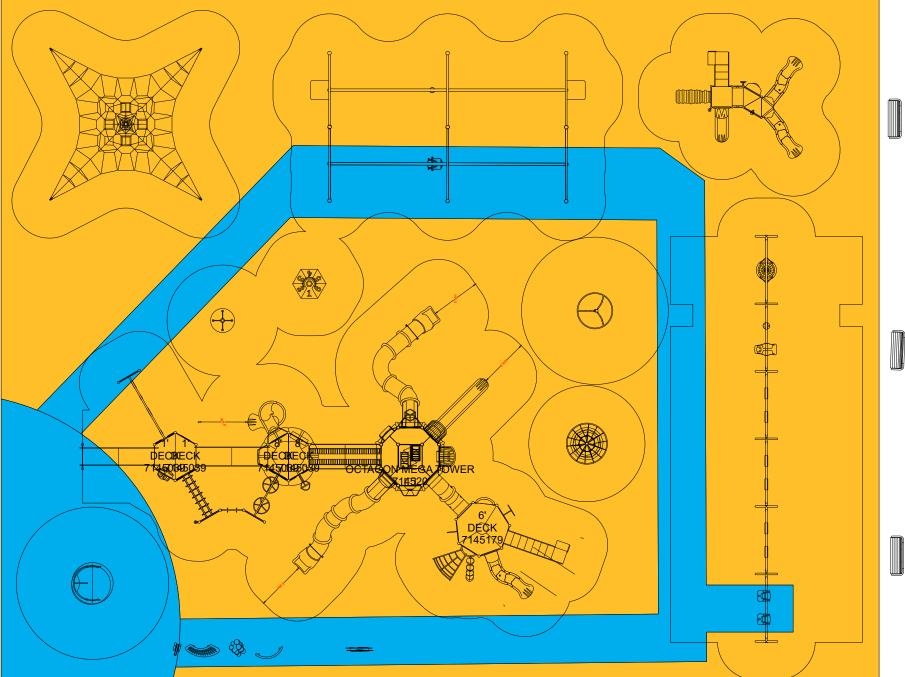

| PETTINELLI (      | & ASSOCIATES, INC.       |
|-------------------|--------------------------|
| 95 N. Brownell Rd | PHONE NO: (802) 862-3002 |

Williston, VT FAX NO: (802) 862-3112
GROUND SPACE: 126'-0" x 102'-6"

PROTECTIVE AREA: 142'-0" x 112'-0"

DRAWN BY: Robert Pettinelli

i DATE: 5/25/2022

| 0000_45511660081 | $0000_{-}$ | _4551 | 16600 | 81 |
|------------------|------------|-------|-------|----|
|------------------|------------|-------|-------|----|

COMPLIES TO ASTM/CPSC

To promote safe and proper equipment use by children. Miracle recommends the installation of either a Miracle safety sign or other appropriate safety signage near each playsystem's main entry point(s) to inform parents and supervisors of the age appropriateness of the playsystem and general rules for safe play.

THE PLAY COMPONENTS IDENTIFIED IN THIS PLAN ARE IPEMA CERTIFIED. THE USE AND LAYOUT OF THESE COMPONENTS CONFORM TO THE REQUIREMENTS OF ASTM F1487.

AN ENERGY ABSORBING PROTECTIVE SURFACE IS REQUIRED UNDER & AROUND ALL PLAY SYSTEMS