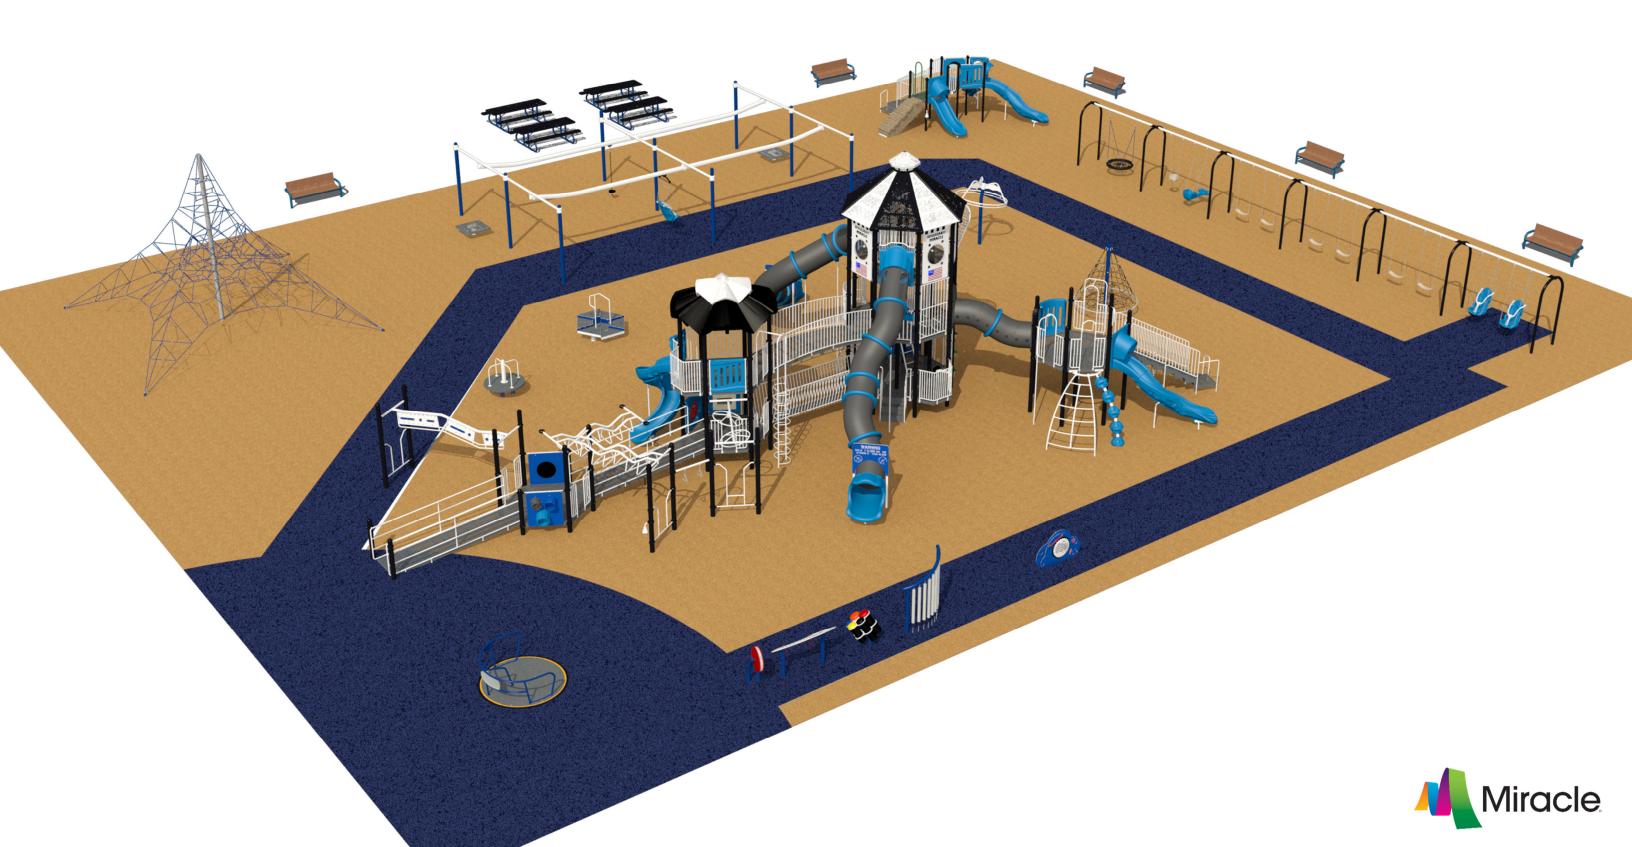

| PETTINELLI (      | & ASSOCIATES, INC.       |
|-------------------|--------------------------|
| 95 N. Brownell Rd | PHONE NO: (802) 862-3002 |

Williston, VT FAX NO: (802) 862-3112
GROUND SPACE: 126'-0" x 102'-6"

PROTECTIVE AREA: 142'-0" x 112'-0"

DRAWN BY: Robert Pettinelli

i DATE: 5/25/2022

| 0000_45511660081 | $0000_{-}$ | _4551 | 16600 | 81 |
|------------------|------------|-------|-------|----|
|------------------|------------|-------|-------|----|

COMPLIES TO ASTM/CPSC

To promote safe and proper equipment use by children. Miracle recommends the installation of either a Miracle safety sign or other appropriate safety signage near each playsystem's main entry point(s) to inform parents and supervisors of the age appropriateness of the playsystem and general rules for safe play.

THE PLAY COMPONENTS IDENTIFIED IN THIS PLAN ARE IPEMA CERTIFIED. THE USE AND LAYOUT OF THESE COMPONENTS CONFORM TO THE REQUIREMENTS OF ASTM F1487.

AN ENERGY ABSORBING PROTECTIVE SURFACE IS REQUIRED UNDER & AROUND ALL PLAY SYSTEMS