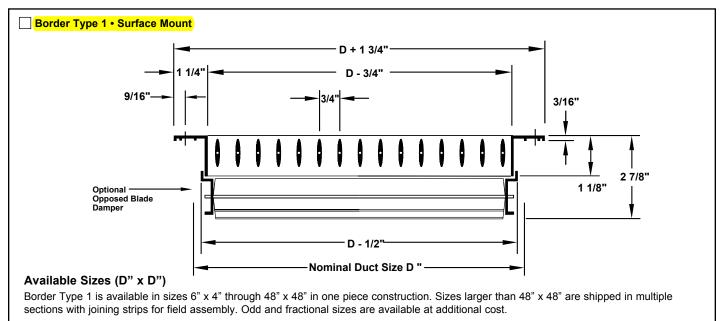

## Louvered Supply Grilles and Registers • Aero-Blade Series Aluminum Border • Aluminum Airfoil Blades

Models: 271FL • Single Deflection • Long Blades • 3/4" Blade Spacing

□ 271FS • Single Deflection • Short Blades • <sup>3</sup>/<sub>4</sub>" Blade Spacing

Note: Dimensions are in inches. Wall or duct opening should be duct size ± 1/8."