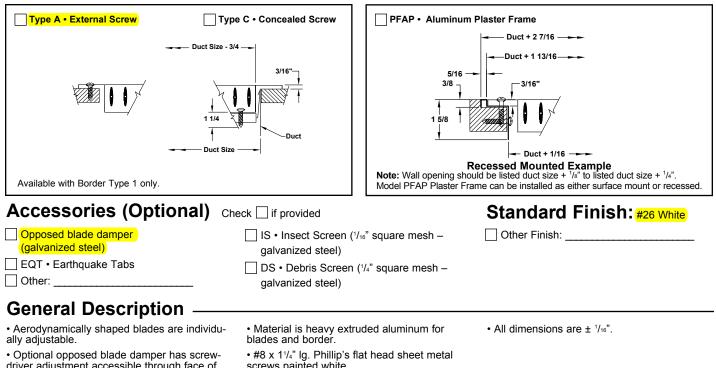

## Fastenings

## **Mounting Frames**

driver adjustment accessible through face of register.

screws painted white.

S®

Note: This submittal is meant to demonstrate general dimensions of this product. The drawings on this submittal are not meant to detail every aspect of the product with exactness. Drawings are not to scale. TITUS reserves the right to make changes without written notice. 605 Shiloh Road • Plano, Texas 75074 • 972-212-4800