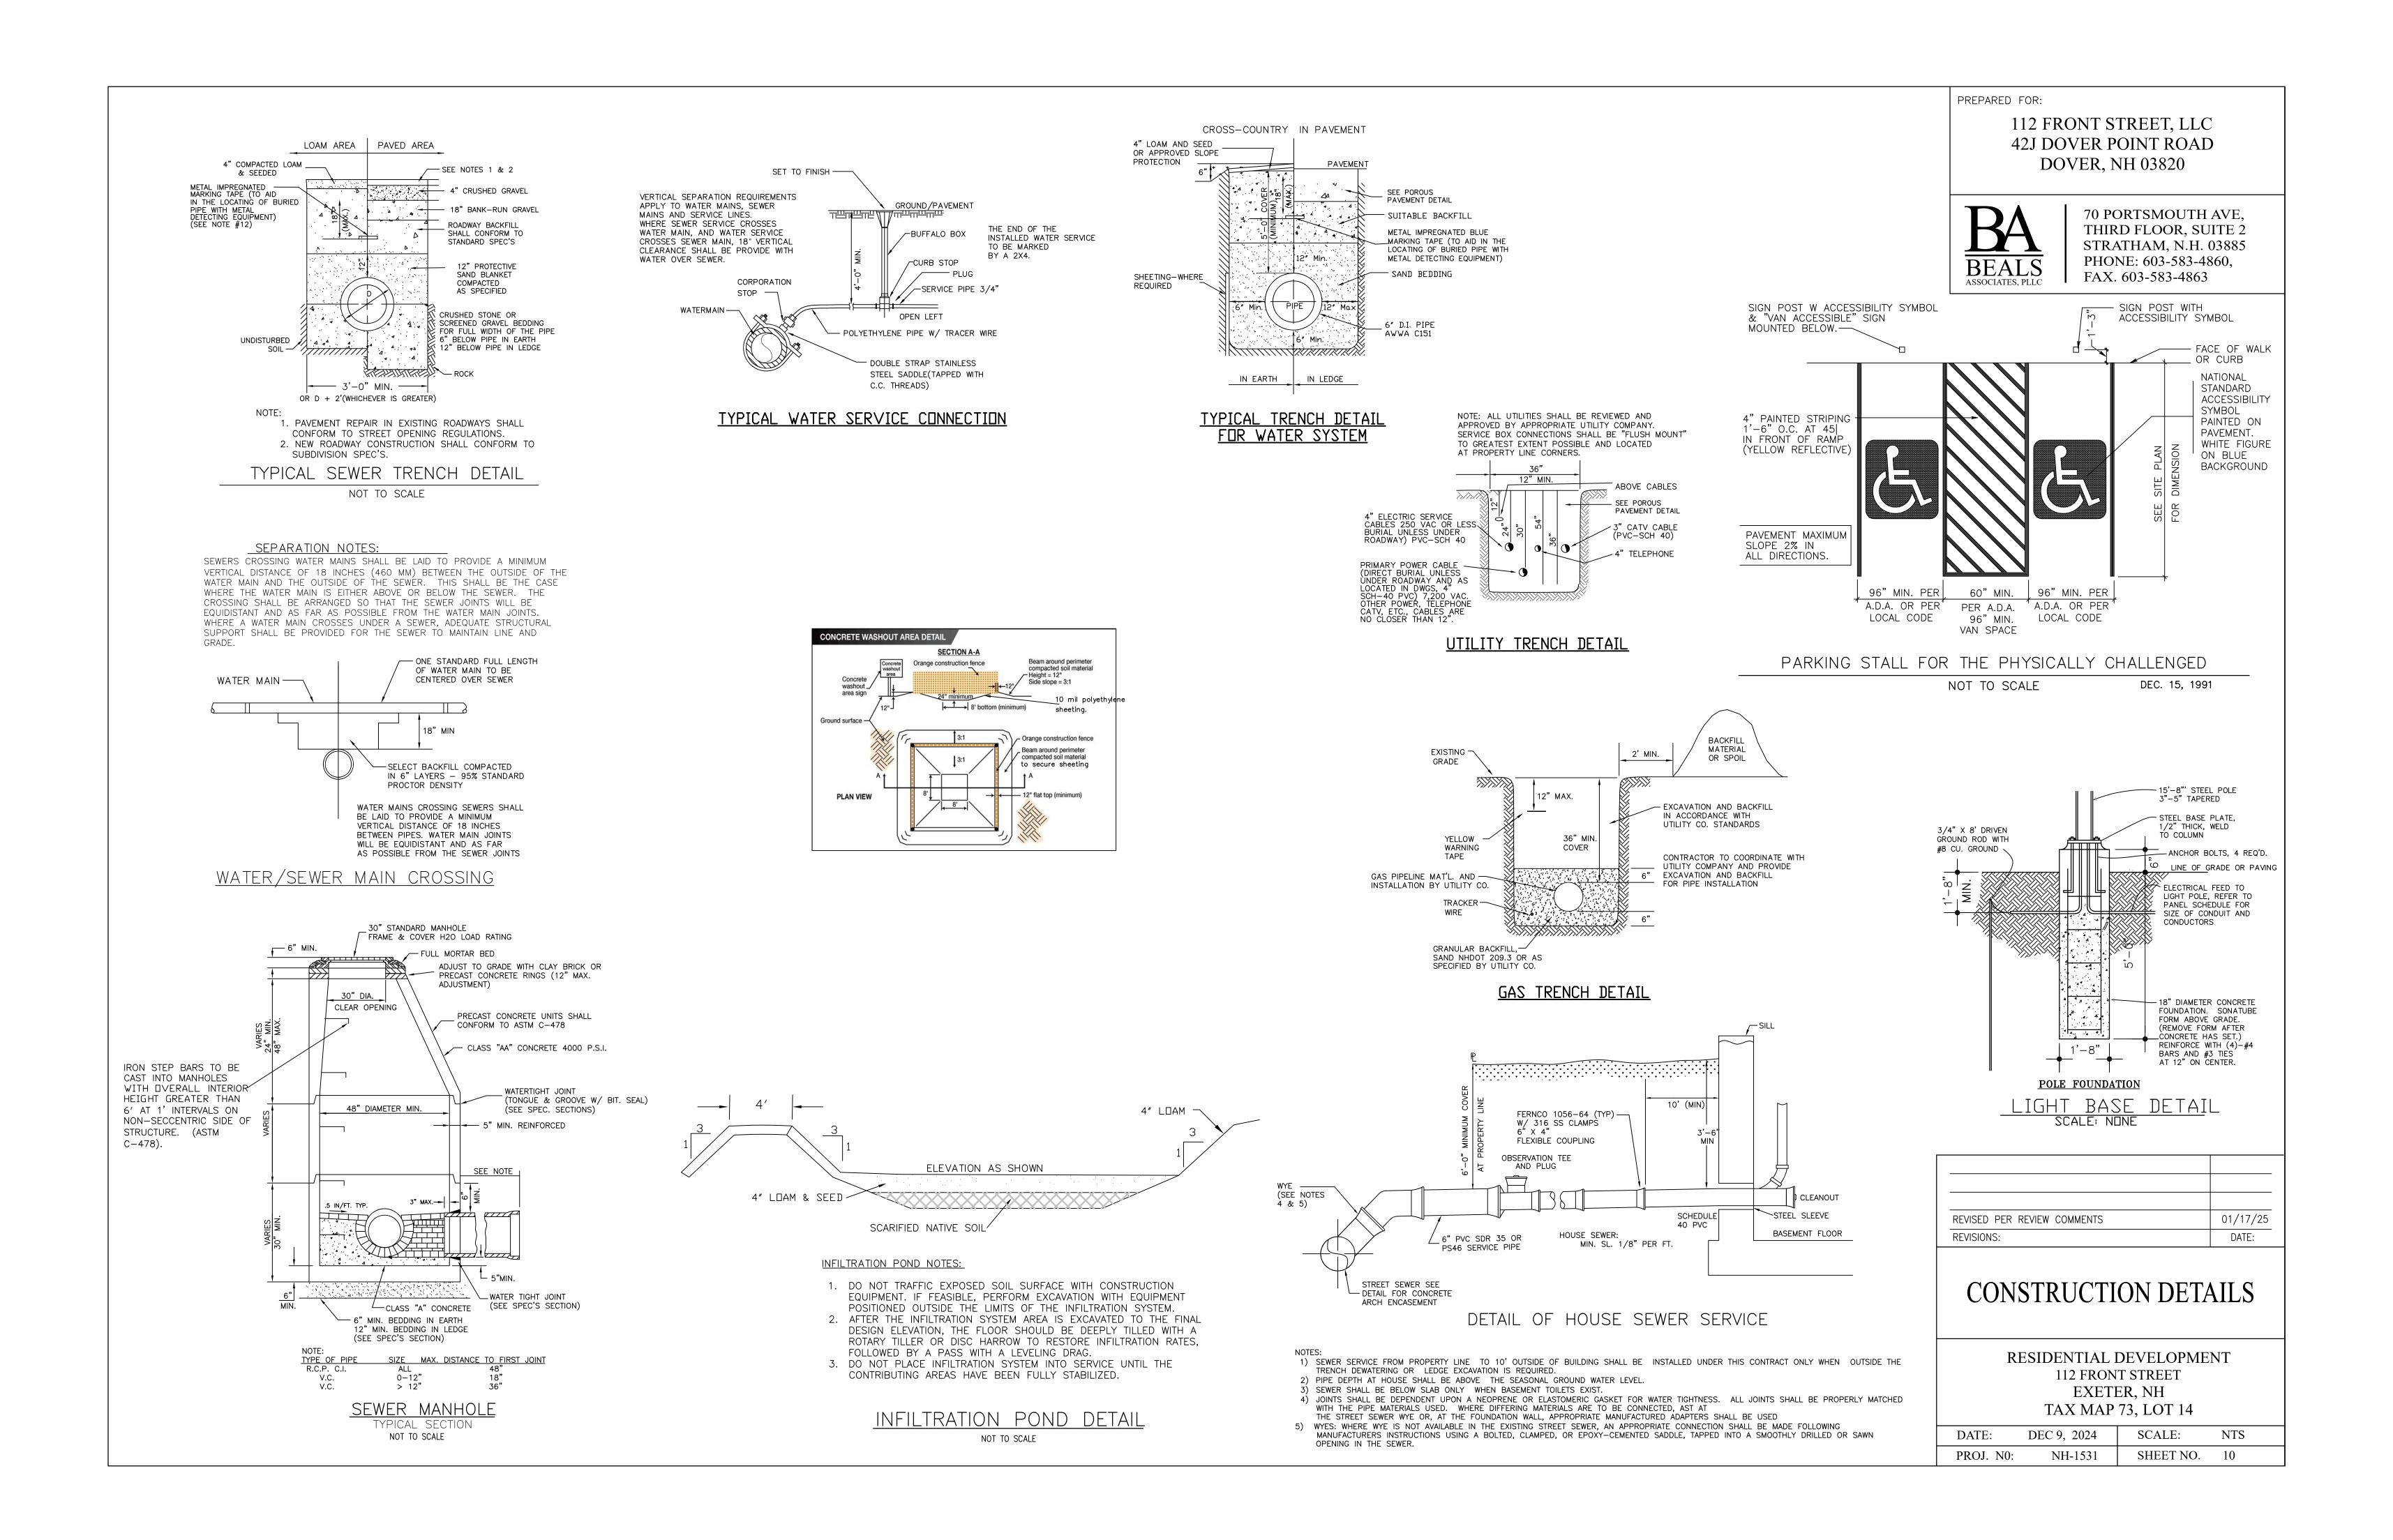

The application of StoneArch Development for site plan review of a proposal for the redevelopment of the property located at 112 Front Street. The proposal includes the demolition of the existing buildings and new construction of seventeen (17) townhouse style condominium units and associated site improvements. The subject property is located in the C-1, Central Area Commercial zoning district and identified as Tax Map Parcel #73-14. PB Case #24-17.