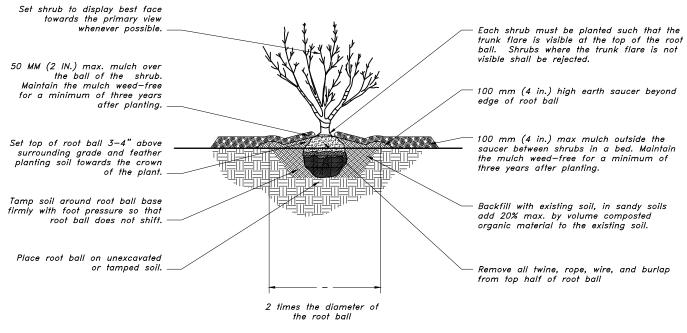

### **NEW BUSINESS: PUBLIC HEARINGS**

Continued public hearing on the application of RiverWoods Company at Exeter for site plan review and Wetland CUP application for the demolition of the existing administrative building and the proposed construction of the new supportive living health center along with associated site improvement on the property located at 5 White Oak Drive. The subject property is located in the R-1, Low Density Residential zoning district and are identified as Tax Map Parcel #97-23. PB Case #24-16.