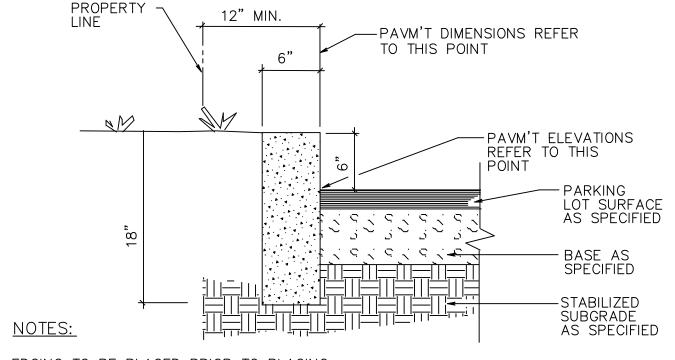

, N.H. 03885 PHONE: 603-583-4860, FAX. 603-583-4863

ROUTINE MAINTENANCE: VISUAL INSPECTION OF THE PERVIOUS PAVERS TO ENSURE THAT THEY ARE CLEAN OF DEBRIS AND SEDIMENTS. ROUTINE CLEANING PROCEDURES WOULD INCLUDE BLOWING (WITH LEAF BLOWER OR SIMILAR) IN FALL, TRUCK-SWEEPING AND/OR DRY VACUUMING. ADD STONE TO REFILL JOINT SPACE AFTER SWEEPING/VACUUMING IF NEEDED.

Permeable Concrete Pavers

No. 57 Base Stone

OPTIONAL GEOTEXTILE

with No. 8, 89 or 9 Stone in Joints

Min 6" (150 MM) Thick Compacted

-1/4"-1/2" JOINT (TYP.)

Uncompacted Native Soil Sub-grade

SUBGRADE SLOPED TO DRAIN

### PERVIOUS PAVER DETAIL TO BE "TREMRON" OR APPROVED EQUAL

NOT TO SCALE



SEPARATION FROM BANK RUN GRAVEL \* PAVEMENT TRENCH PATCH SHALL MATCH EXISTING PAVEMENT DEPTHS. TYPICAL PAVEMENT SECTION NEW ASPHALT





- 1. EDGING TO BE PLACED PRIOR TO PLACING TOP SURFACE COURSE.
- 2. JOINTS BETWEEN STONES SHALL BE MORTARED.
  - 6" VERTICAL GRANITE CURB

NOT TO SCALE



| 01/17/25 |
|----------|
| DATE:    |
|          |

### CONSTRUCTION DETAILS

RESIDENTIAL DEVELOPMENT 112 FRONT STREET EXETER, NH TAX MAP 73, LOT 14

| DATE:     | DEC 9, 2024 | SCALE:    | NTS |  |
|-----------|-------------|-----------|-----|--|
| PROJ. N0: | NH-1531     | SHEET NO. | 11  |  |





FRONT ELEVATION (FACING FRONT STREET)

REAR ELEVATION (FACING PARKING LOT)

24'-0" 24'-0" 24'-0" 24'-O" 9'0"x8'0" OVERHEAD DOOR | UP | > \ | UP | > \ MUD MUD BONUS ROOM
9'-8"×10'-8" MECH. BONUS ROOM 8'-8"x|O'-8" BONUS ROOM 8'-8"x|O'-8" MECH. BONUS ROOM
9'-8"×IO'-8" MUD MUD 24'-0" 2<del>1</del>'-0" 2<del>1</del>'-0" 24'-0" 96'-0"

GROUND FL