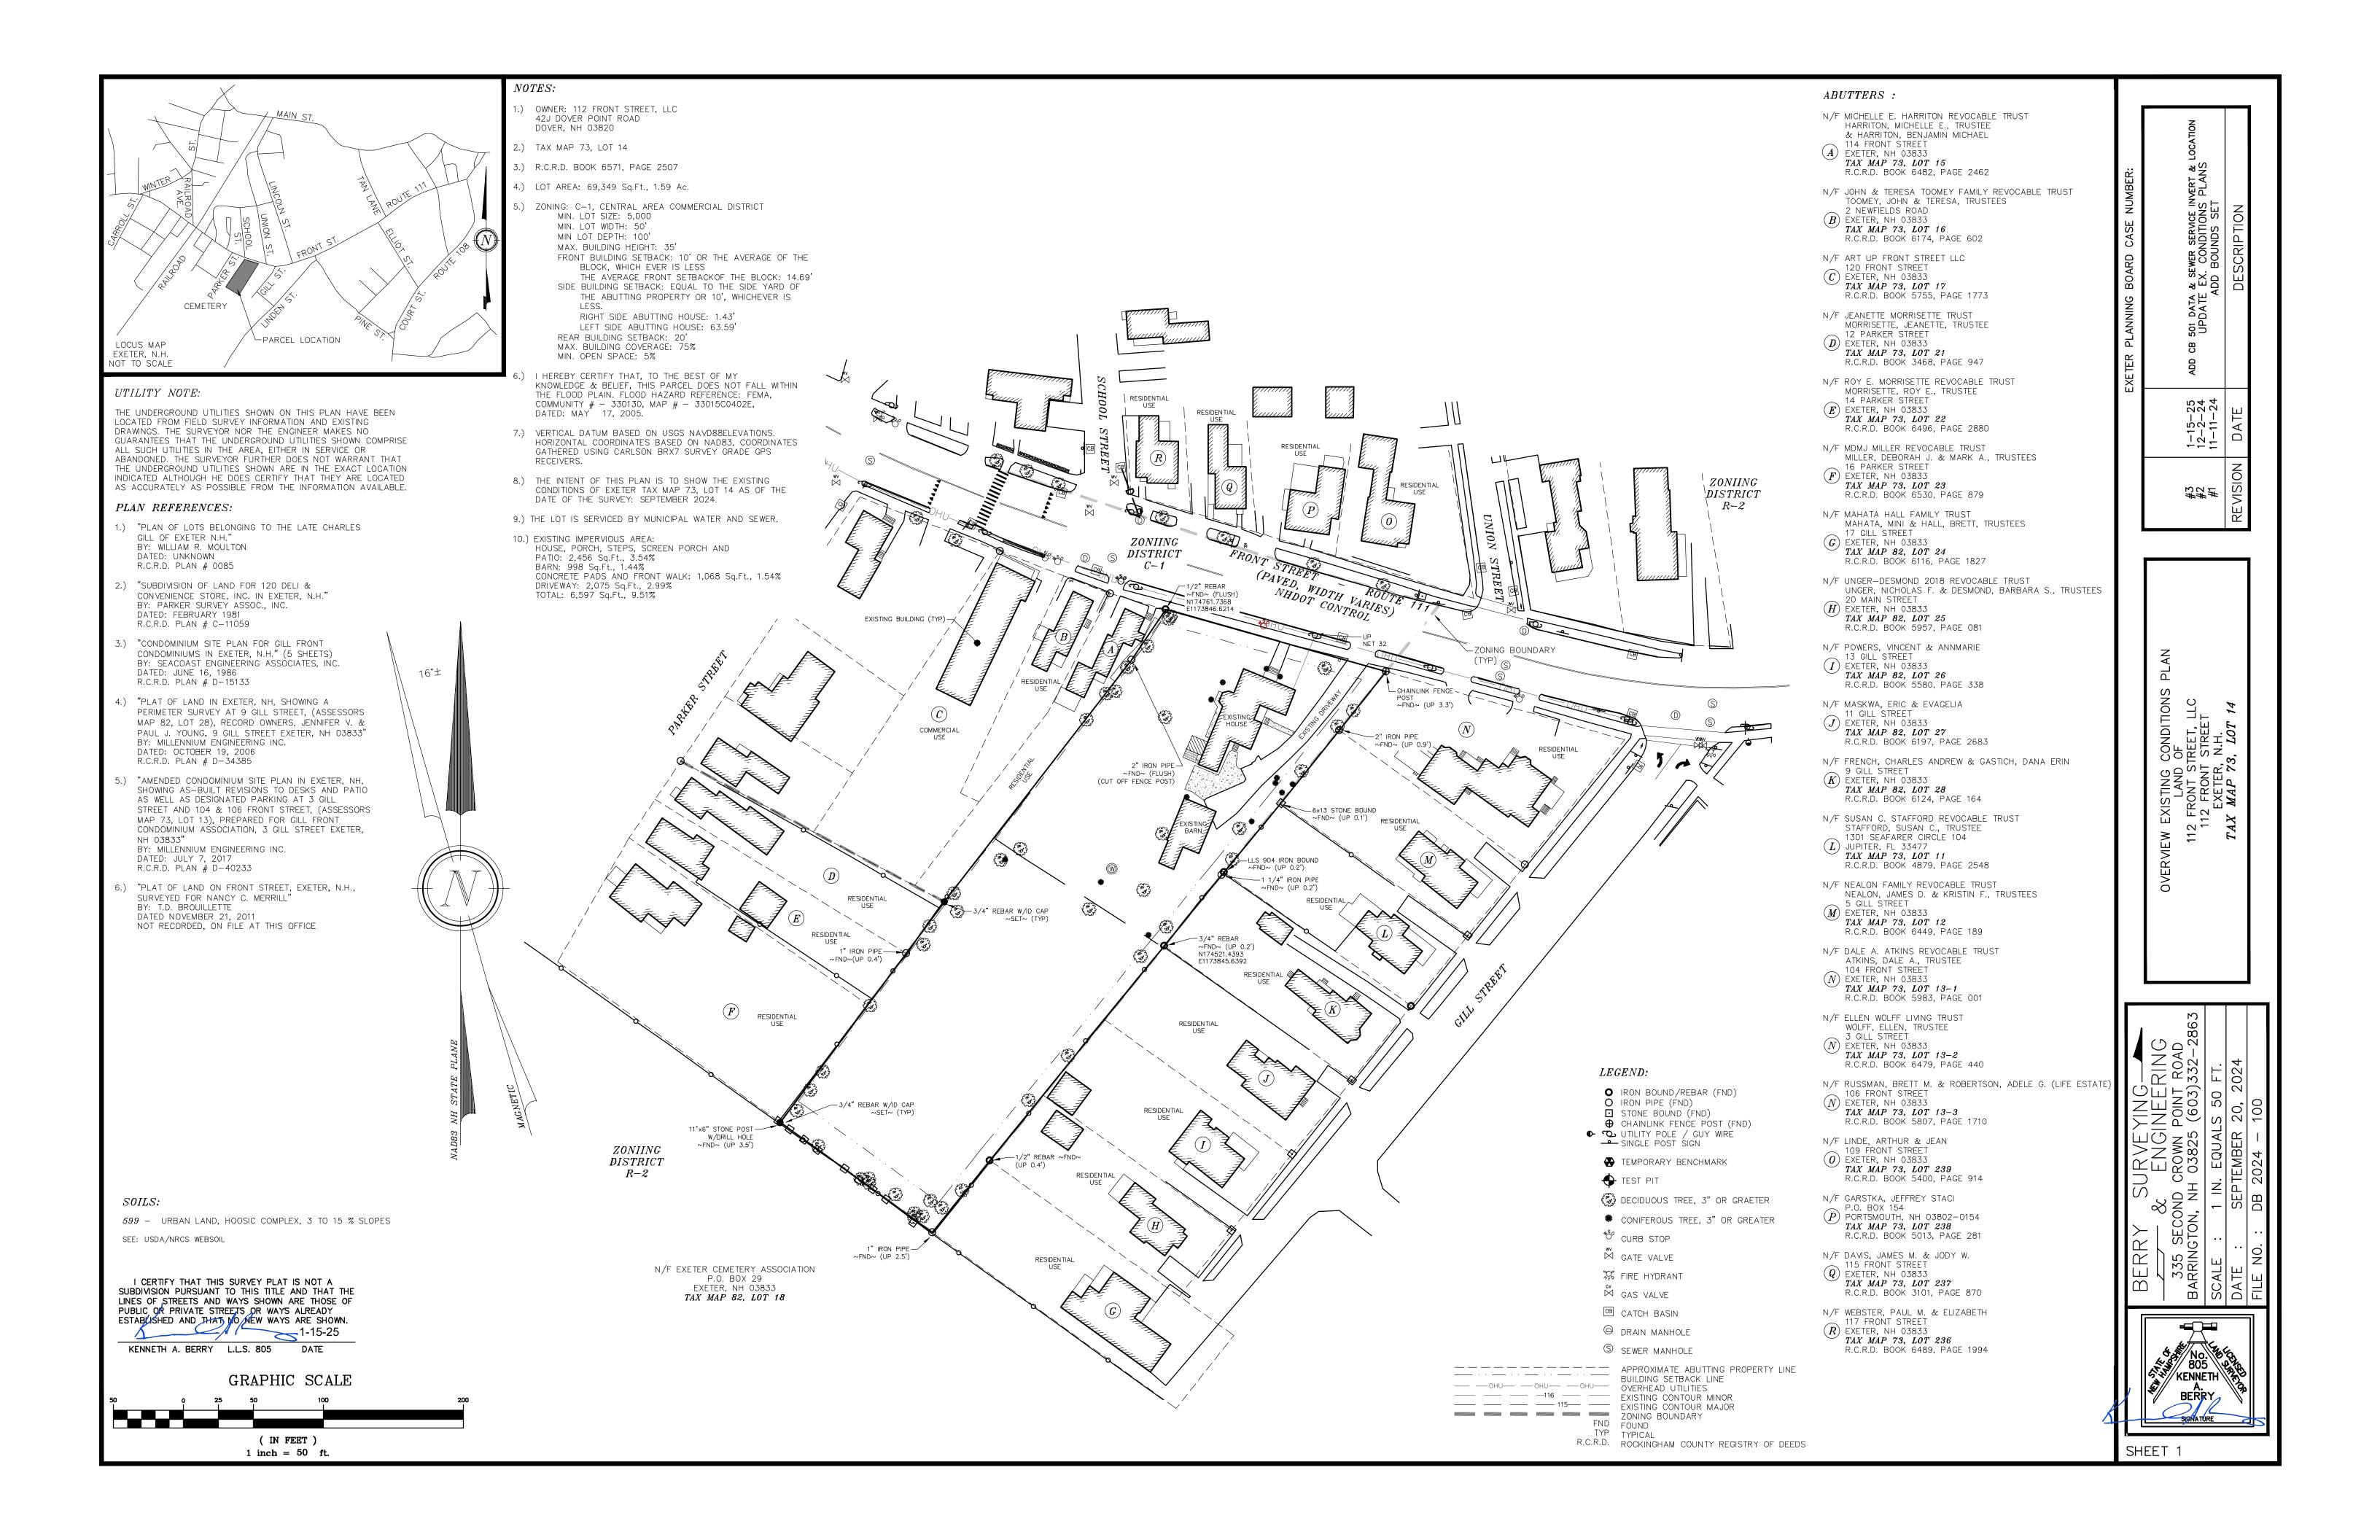

The application of StoneArch Development for site plan review of a proposal for the redevelopment of the property located at 112 Front Street. The proposal includes the demolition of the existing buildings and new construction of seventeen (17) townhouse style condominium units and associated site improvements. The subject property is located in the C-1, Central Area Commercial zoning district and identified as Tax Map Parcel #73-14. PB Case #24-17.