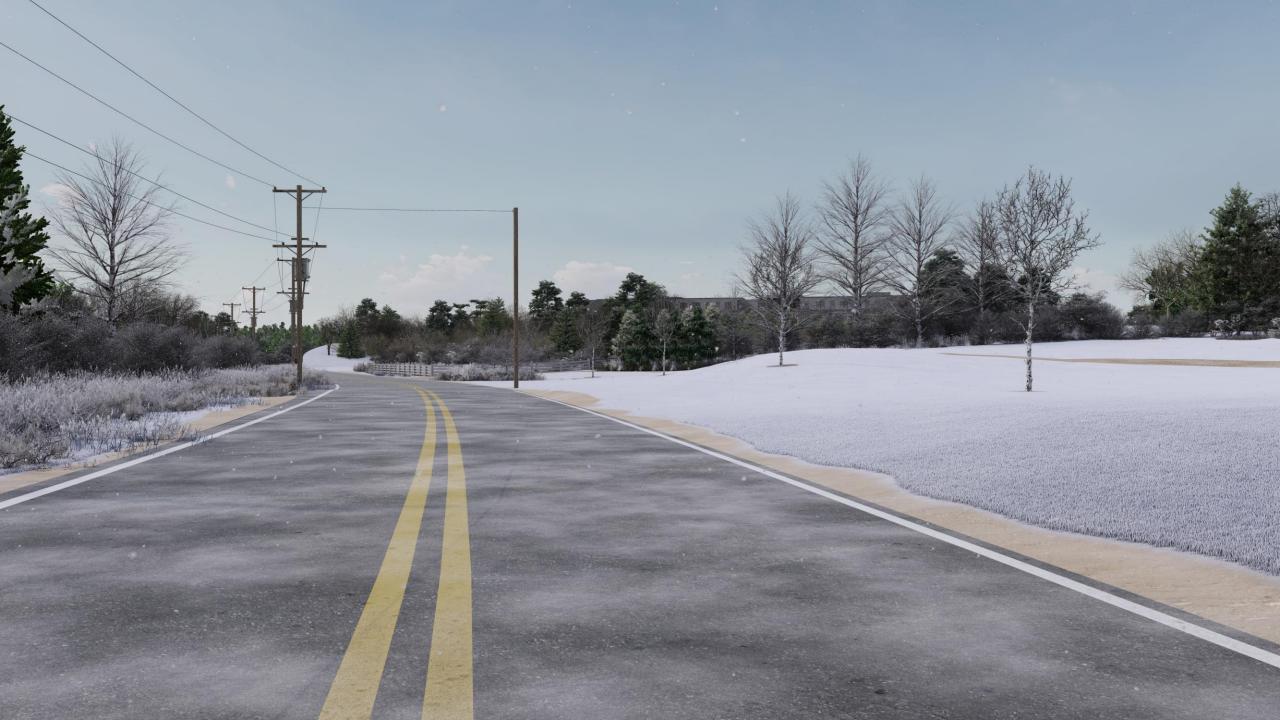

New Hampshire













## Tree Planting Detail



## Shrub Planting Detail

- Design is based on drawings by Altus Engineering dated December 12, 2024 and may require adjustment due to actual field conditions.
- or intractor shall follow best management practices during construction and shall take all means necessary to stabilize and the also from erosion.

- ig shall extend to 6° beyond roof overhang and shall be edged with 3/16° thick metal edger, see shall mutch touch the stem of a plant nor shall mutch your he more than 3° thick total linck





PLAN ve LANDSCAPE Supporti oods

enter

Drawn By: RW, VM RW Checked By Scale: 1" = 30' = 0

Date: January 16, 2025

Revisions:

RiverW



VIEW ONE - PROPOSED- TRAVELING SOUTH ON Rt 111





VIEW TWO /3- PROPOSED - TRAVELING WEST ON RT 111







VIEW FOUR – PROPOSED - VIEW FROM HOOTEN DRIVEWAY





VIEW SIX – PROPOSED - FROM RIVERWOODS DRIVE LOOKING NORTH









VIEW 7 – PROPOSED WHITE OAK DRIVE LOOKING NORTH









VIEW 8 – PROPOSED - FROM MURRAY DRIVEWAY LOOKING NORTH









VIEW NINE – PROPOSED - RT.111 LOOKING NORTHEAST





VIEW TEN – PROPOSED - TRAVELING NORTHEAST ON RT. 111







# Tree Planting Detail

|   | Set along to display best fore frequents the primary wise enemer possible.                                     | this.                                     | Each struct excel be gissifed such that the<br>truck Store in visible of the lag of the real<br>ball. Strucks when the frust Store is not              |
|---|----------------------------------------------------------------------------------------------