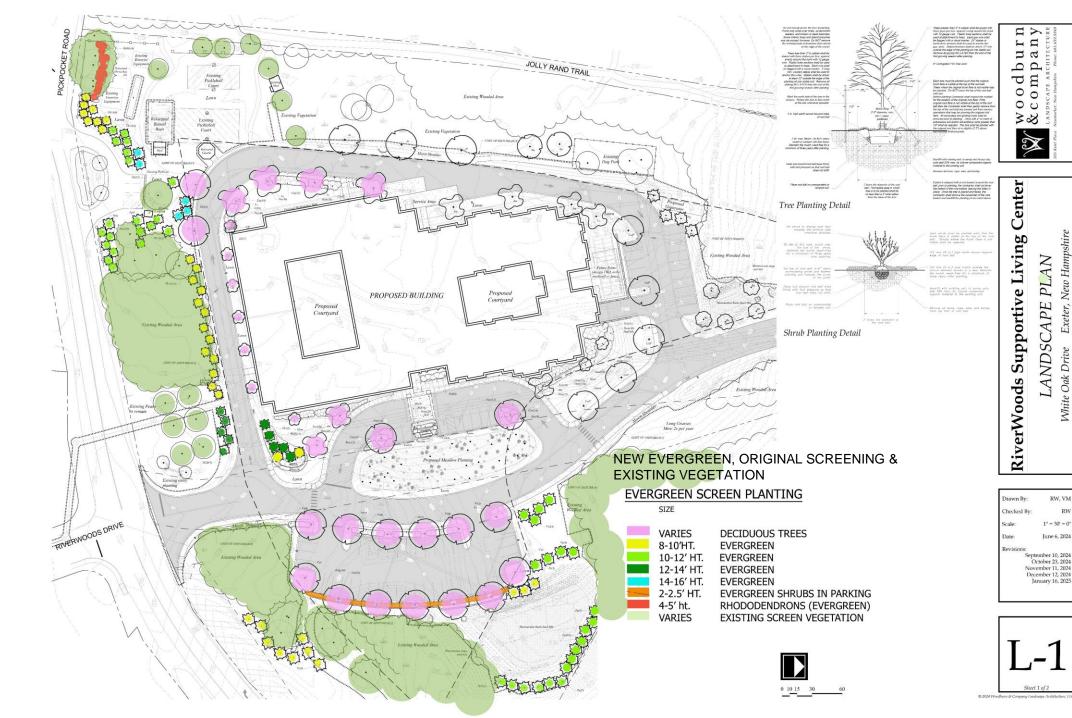

### **NEW BUSINESS: PUBLIC HEARINGS**

Continued public hearing on the application of RiverWoods Company at Exeter for site plan review and Wetland CUP application for the demolition of the existing administrative building and the proposed construction of the new supportive living health center along with associated site improvement on the property located at 5 White Oak Drive. The subject property is located in the R-1, Low Density Residential zoning district and are identified as Tax Map Parcel #97-23. PB Case #24-16.