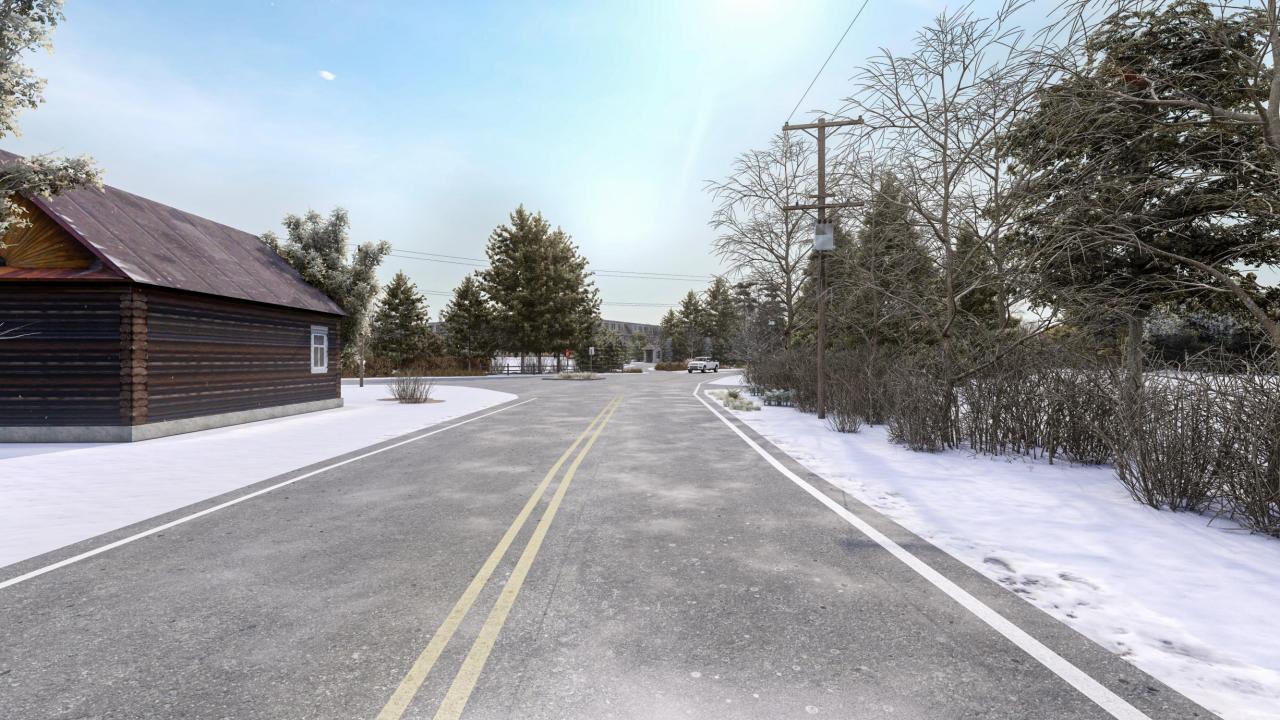

### **NEW BUSINESS: PUBLIC HEARINGS**

Continued public hearing on the application of RiverWoods Company at Exeter for site plan review and Wetland CUP application for the demolition of the existing administrative building and the proposed construction of the new supportive living health center along with associated site improvement on the property located at 5 White Oak Drive. The subject property is located in the R-1, Low Density Residential zoning district and are identified as Tax Map Parcel #97-23. PB Case #24-16.