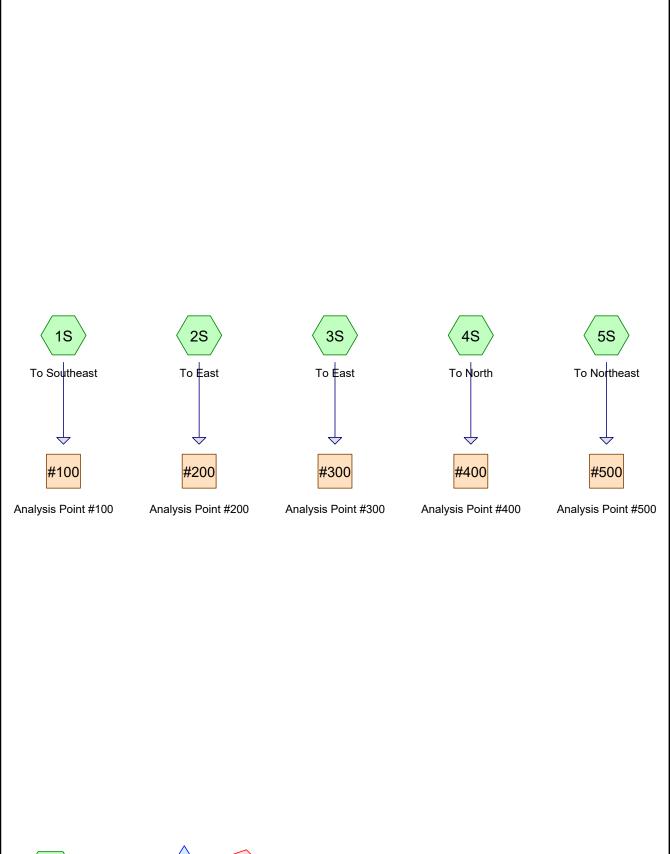

taken to eliminate erosion and sedimentation; these will be accomplished through the construction of a drainage system consisting of porous pavement and infiltration ponds. The Best Management Practices developed by the State of New Hampshire have been utilized in the design of this system and these applications will be enforced throughout the construction process.

An Alteration of Terrain Permit (RSA 485: A-17) is not required for this project due to the area of disturbance being less than 100,000 square feet.

Respectfully Submitted,

BEALS ASSOCIATES, PLLC.

Christian O. Smith

Christian O Smith, PE Principal

# Appendix I

# **Existing Conditions Analysis**

**WQV 24-Hour Summary** 

2-Year 24-Hour Summary

10-Year 24-Hour Complete

25-Year 24-Hour Complete

50-Year 24-Hour Summary











NH-1531 Existing
Prepared by Beals Associates, PLLC
HydroCAD® 10.20-6a s/n 01754 © 2024 HydroCAD Software Solutions LLC

Printed 1/15/2025 Page 2

### **Area Listing (all nodes)**

| Area    | CN | Description                                        |  |
|---------|----|----------------------------------------------------|--|
| (acres) |    | (subcatchment-numbers)                             |  |
| 1.072   | 61 | >75% Grass cover, Good, HSG B (1S, 2S, 3S, 4S, 5S) |  |
| 0.074   | 98 | Paved parking, HSG B (2S, 3S, 4S, 5S)              |  |
| 0.073   | 98 | Roofs, HSG B (2S, 3S, 4S)                          |  |
| 0.355   | 55 | Woods, Good, HSG B (1S, 2S, 3S, 4S, 5S)            |  |
| 1.574   | 63 | TOTAL AREA                                         |  |

NH-1531 Existing
Prepare