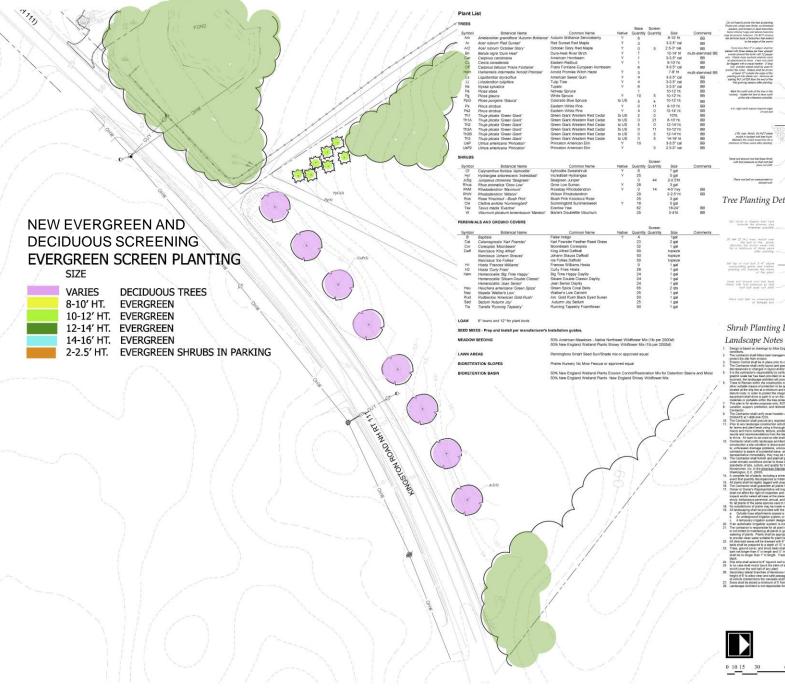

### **NEW BUSINESS: PUBLIC HEARINGS**

Continued public hearing on the application of RiverWoods Company at Exeter for site plan review and Wetland CUP application for the demolition of the existing administrative building and the proposed construction of the new supportive living health center along with associated site improvement on the property located at 5 White Oak Drive. The subject property is located in the R-1, Low Density Residential zoning district and are identified as Tax Map Parcel #97-23. PB Case #24-16.