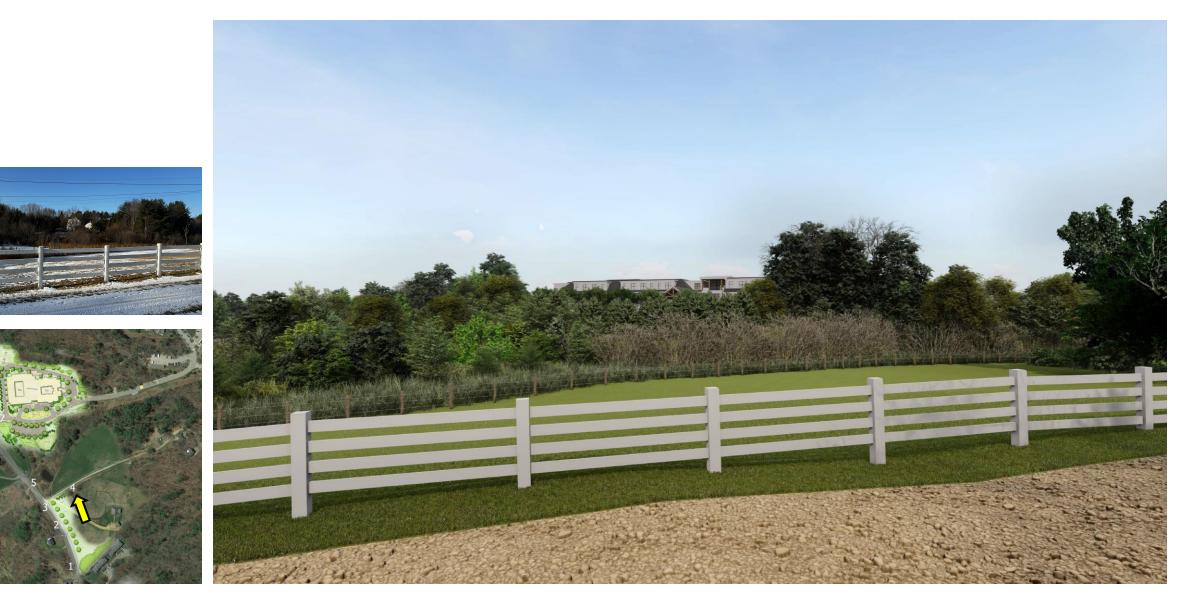

Hampshire













## Tree Planting Detail



## Shrub Planting Detail

- Design is based on drawings by Altus Engineering dated December 12, 2024 and may require adjustment due to actual field conditions.
- or intractor shall follow best management practices during construction and shall take all means necessary to stabilize and the also from erosion.

- ig shall extend to 6° beyond roof overhang and shall be edged with 3/16° thick metal edger, see shall mutch touch the stem of a plant nor shall mutch your he more than 3° thick total linck





PLAN ve LANDSCAPE Supporti oods

enter

Drawn By: RW, VM RW Checked By Scale: 1" = 30' = 0

Date: January 16, 2025

Revisions:

RiverW



VIEW ONE - PROPOSED- TRAVELING SOUTH ON Rt 111





VIEW TWO /3- PROPOSED - TRAVELING WEST ON RT 111







VIEW FOUR – PROPOSED - VIEW FROM HOOTEN DRIVEWAY





VIEW SIX – PROPOSED - FROM RIVERWOODS DRIVE LOOKING NORTH









VIEW 7 – PROPOSED WHITE OAK DRIVE LOOKING NORTH









VIEW 8 – PROPOSED - FROM MURRAY DRIVEWAY LOOKING NORTH









VIEW NINE – PROPOSED - RT.111 LOOKING NORTHEAST





VIEW TEN – PROPOSED - TRAVELING NORTHEAST ON RT. 111







# Tree Planting Detail

|   | Set along to display best fore frequents the primary wise enemer possible.                                     | this.                                     | Each struct excel be gissifed such that the<br>truck Store in visible of the lag of the real<br>ball. Strucks when the frust Store is not              |
|---|--------------------------------------------------------------------------------------------------