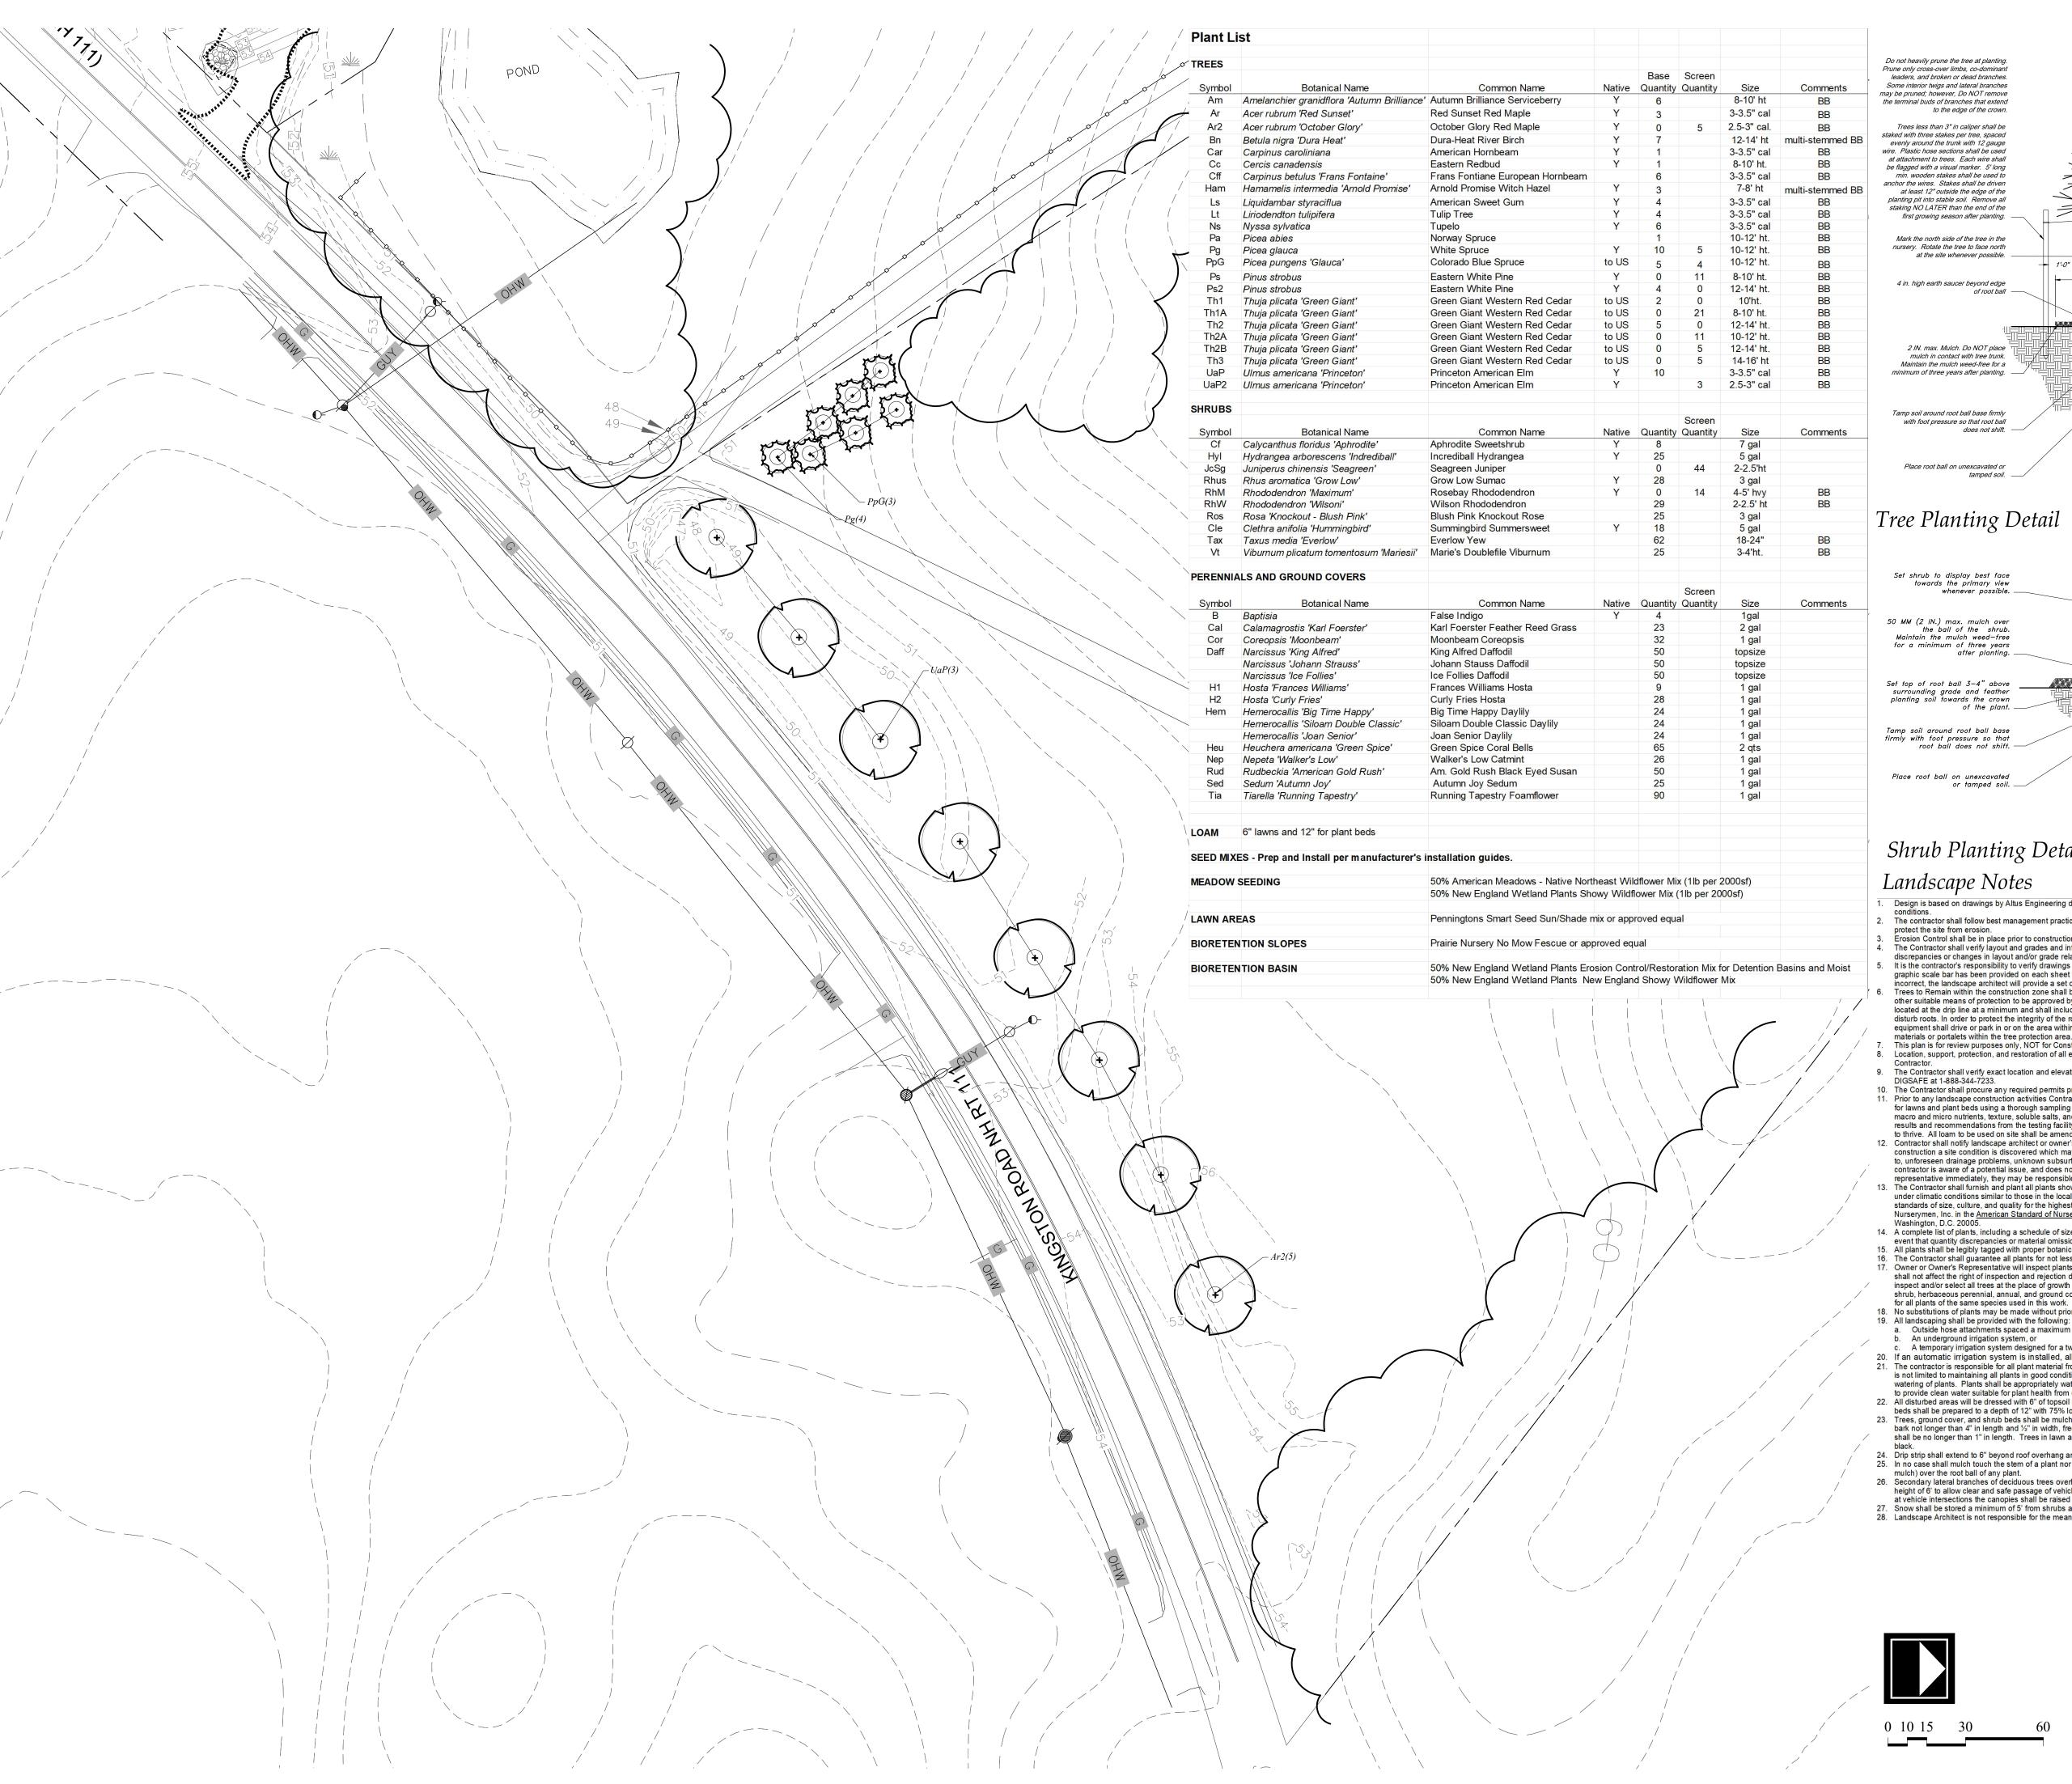

### **NEW BUSINESS: PUBLIC HEARINGS**

Continued public hearing on the application of RiverWoods Company at Exeter for site plan review and Wetland CUP application for the demolition of the existing administrative building and the proposed construction of the new supportive living health center along with associated site improvement on the property located at 5 White Oak Drive. The subject property is located in the R-1, Low Density Residential zoning district and are identified as Tax Map Parcel #97-23. PB Case #24-16.