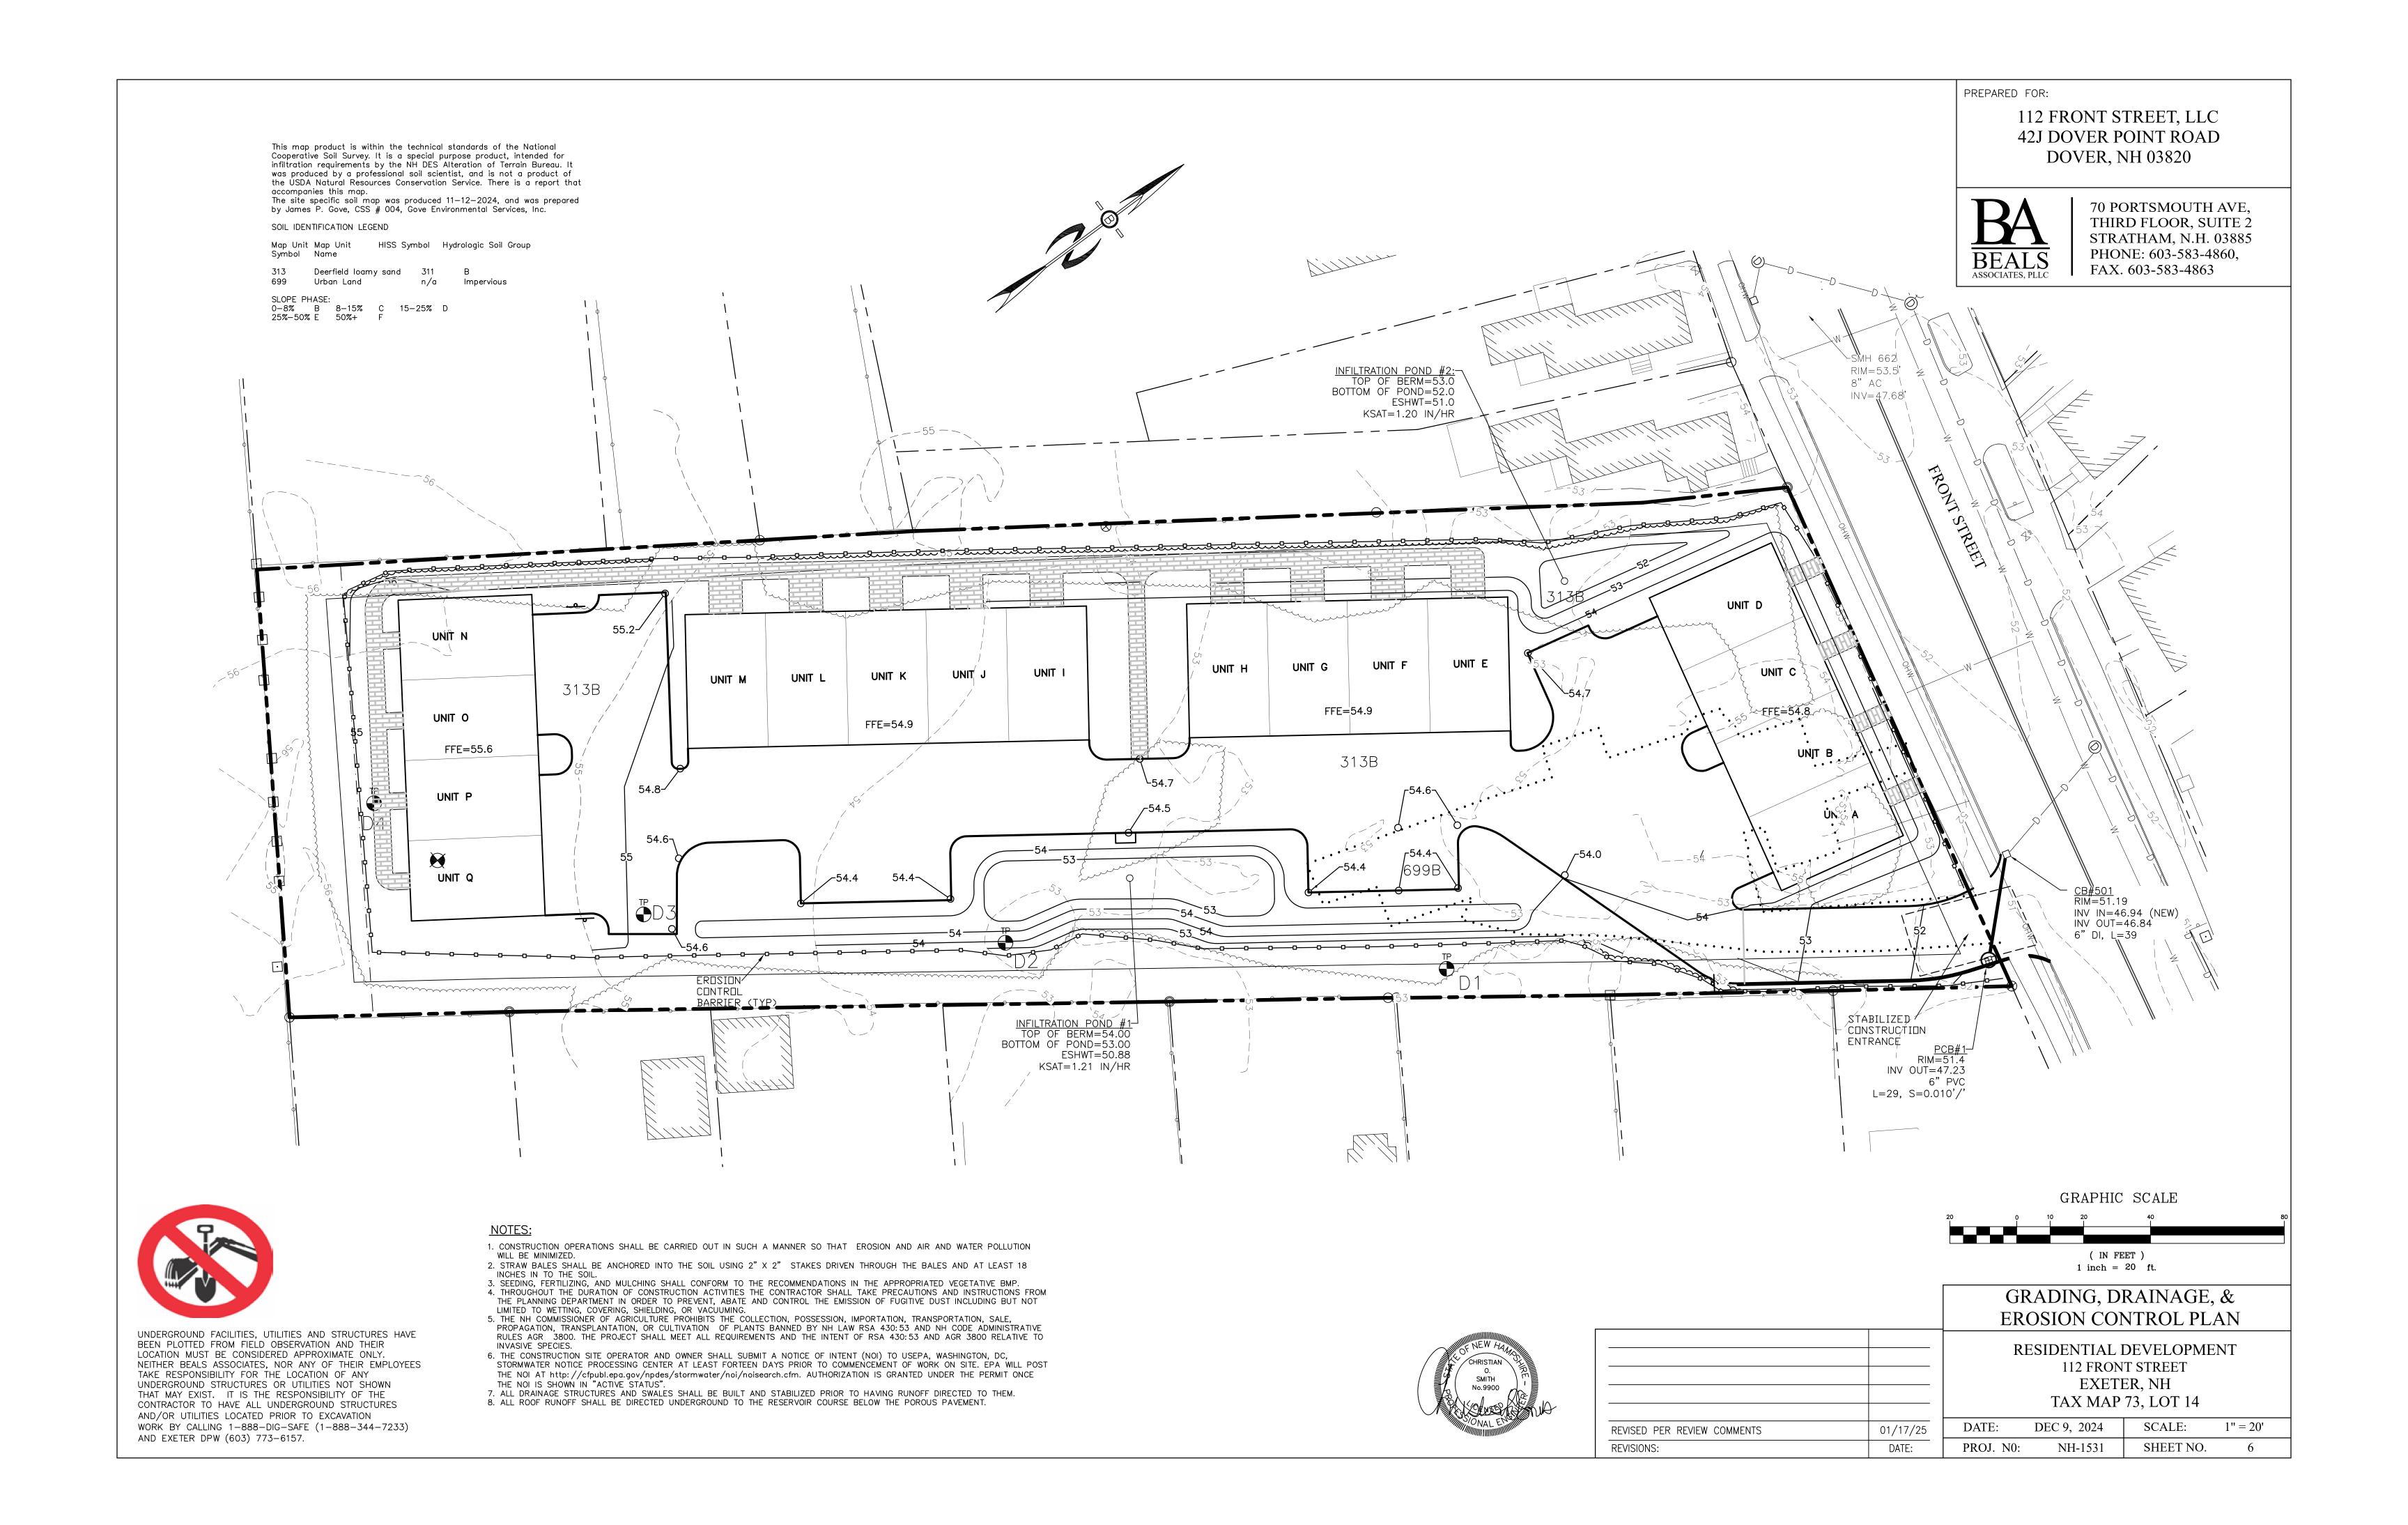

The application of StoneArch Development for site plan review of a proposal for the redevelopment of the property located at 112 Front Street. The proposal includes the demolition of the existing buildings and new construction of seventeen (17) townhouse style condominium units and associated site improvements. The subject property is located in the C-1, Central Area Commercial zoning district and identified as Tax Map Parcel #73-14. PB Case #24-17.