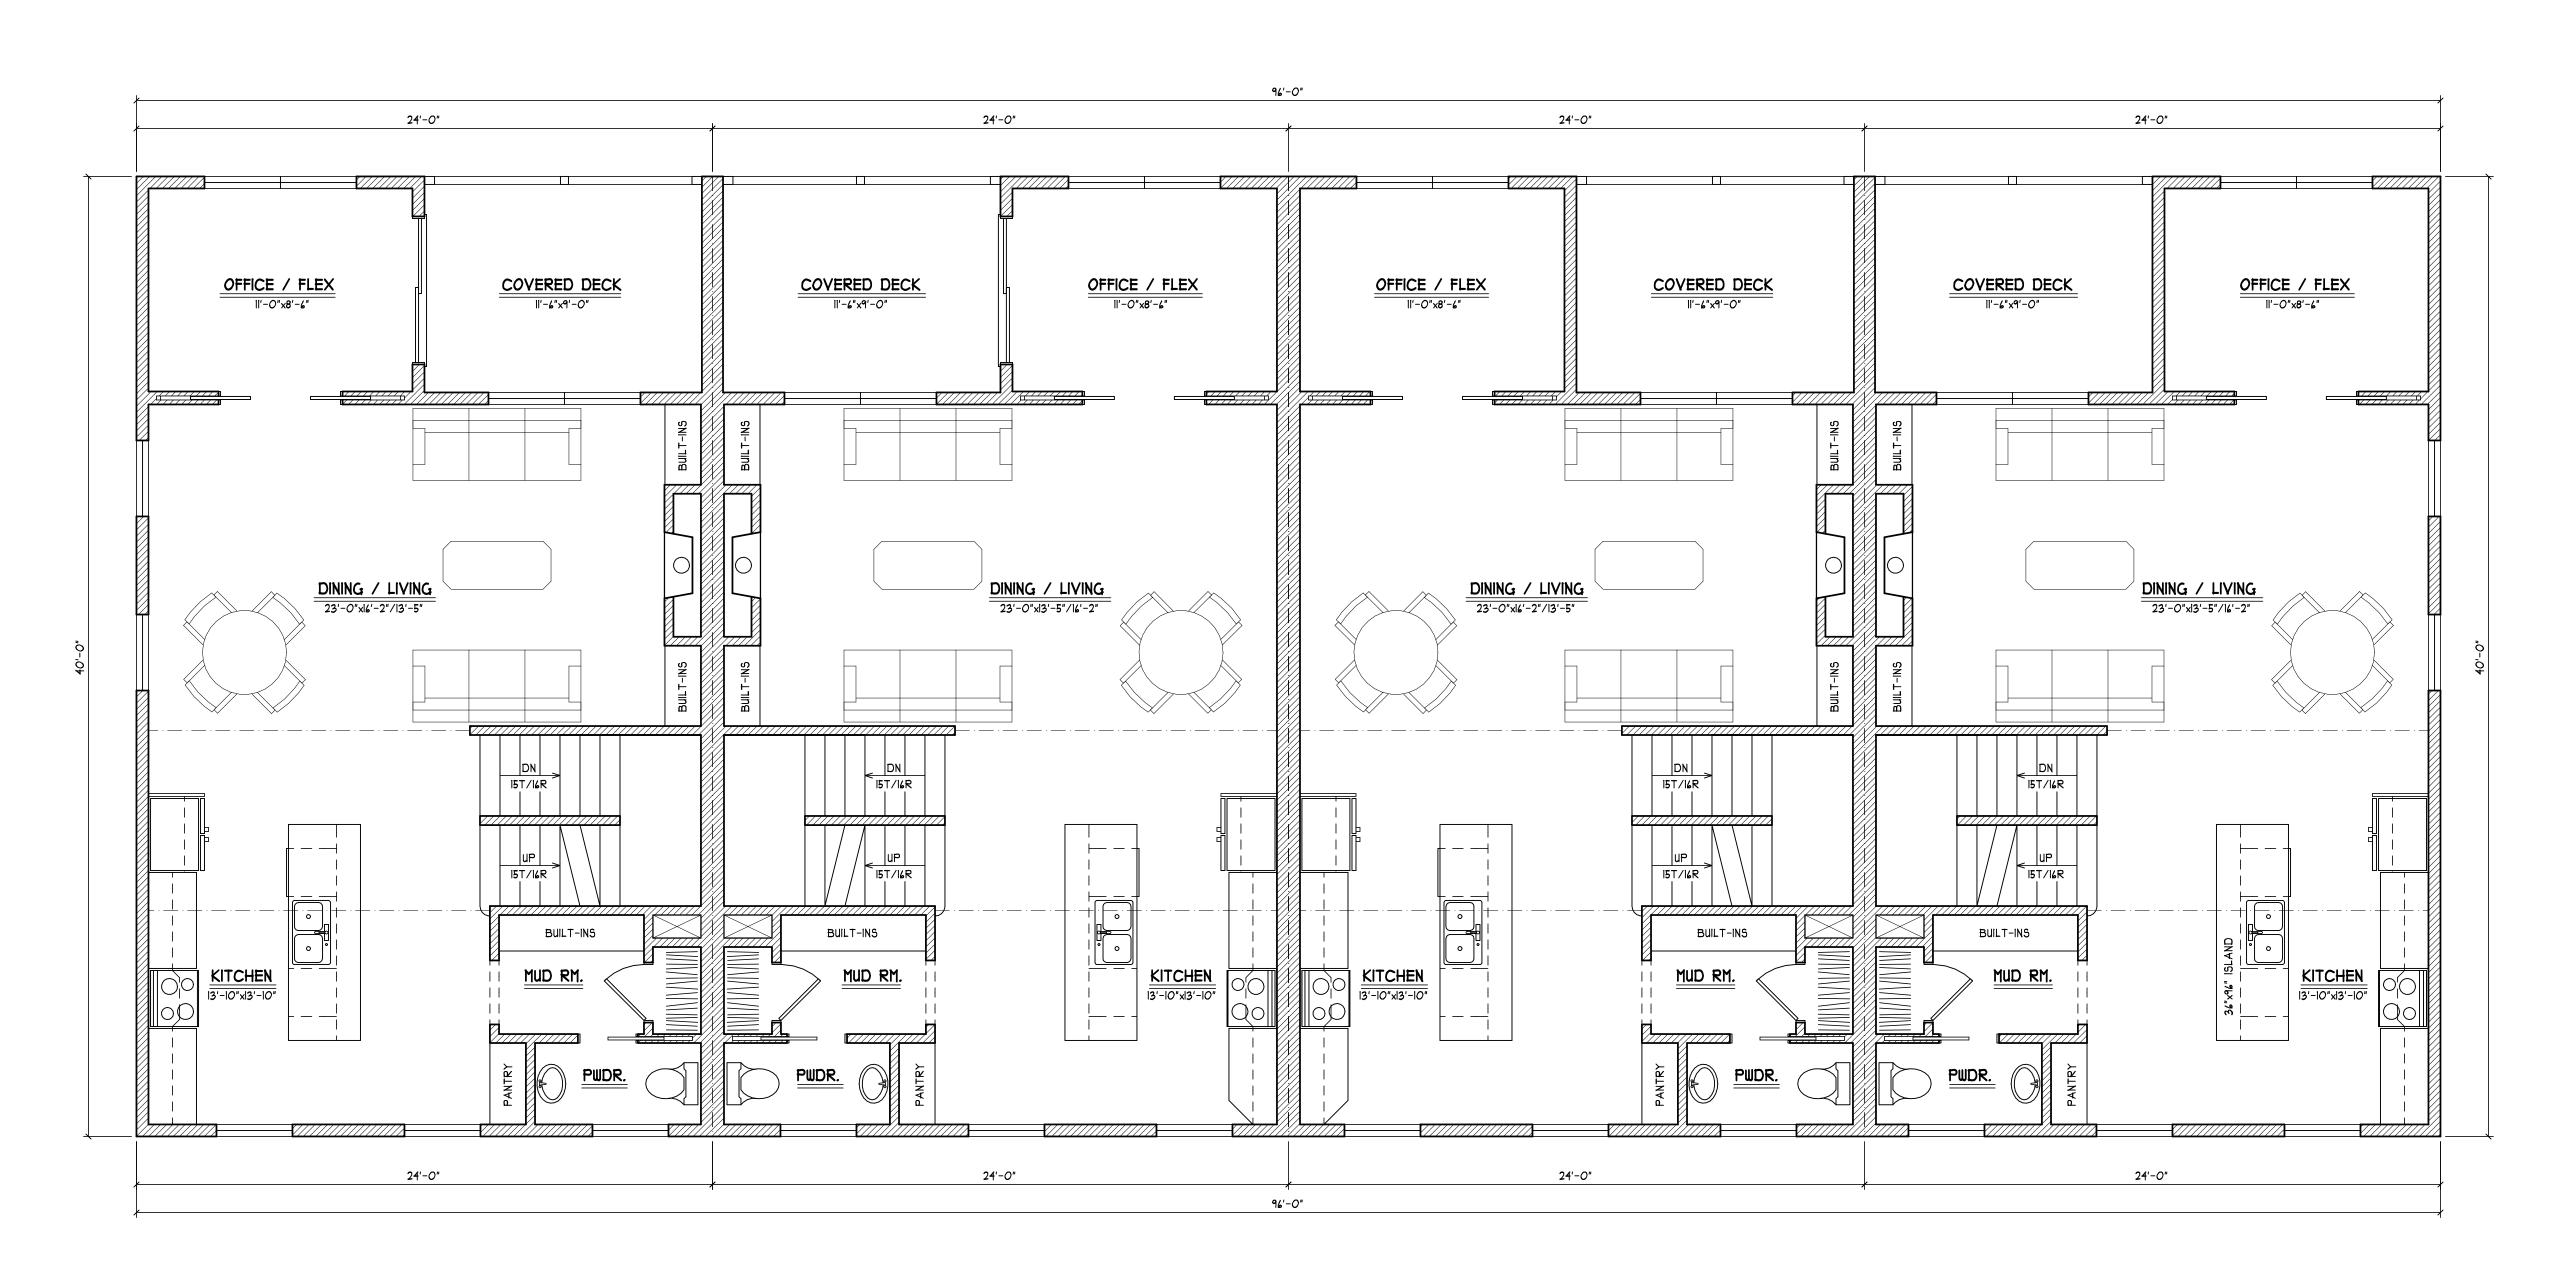

The application of StoneArch Development for site plan review of a proposal for the redevelopment of the property located at 112 Front Street. The proposal includes the demolition of the existing buildings and new construction of seventeen (17) townhouse style condominium units and associated site improvements. The subject property is located in the C-1, Central Area Commercial zoning district and identified as Tax Map Parcel #73-14. PB Case #24-17.