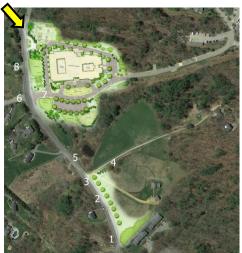

### **NEW BUSINESS: PUBLIC HEARINGS**

Continued public hearing on the application of RiverWoods Company at Exeter for site plan review and Wetland CUP application for the demolition of the existing administrative building and the proposed construction of the new supportive living health center along with associated site improvement on the property located at 5 White Oak Drive. The subject property is located in the R-1, Low Density Residential zoning district and are identified as Tax Map Parcel #97-23. PB Case #24-16.