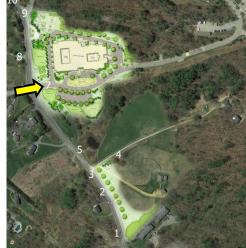

### **NEW BUSINESS: PUBLIC HEARINGS**

Continued public hearing on the application of RiverWoods Company at Exeter for site plan review and Wetland CUP application for the demolition of the existing administrative building and the proposed construction of the new supportive living health center along with associated site improvement on the property located at 5 White Oak Drive. The subject property is located in the R-1, Low Density Residential zoning district and are identified as Tax Map Parcel #97-23. PB Case #24-16.