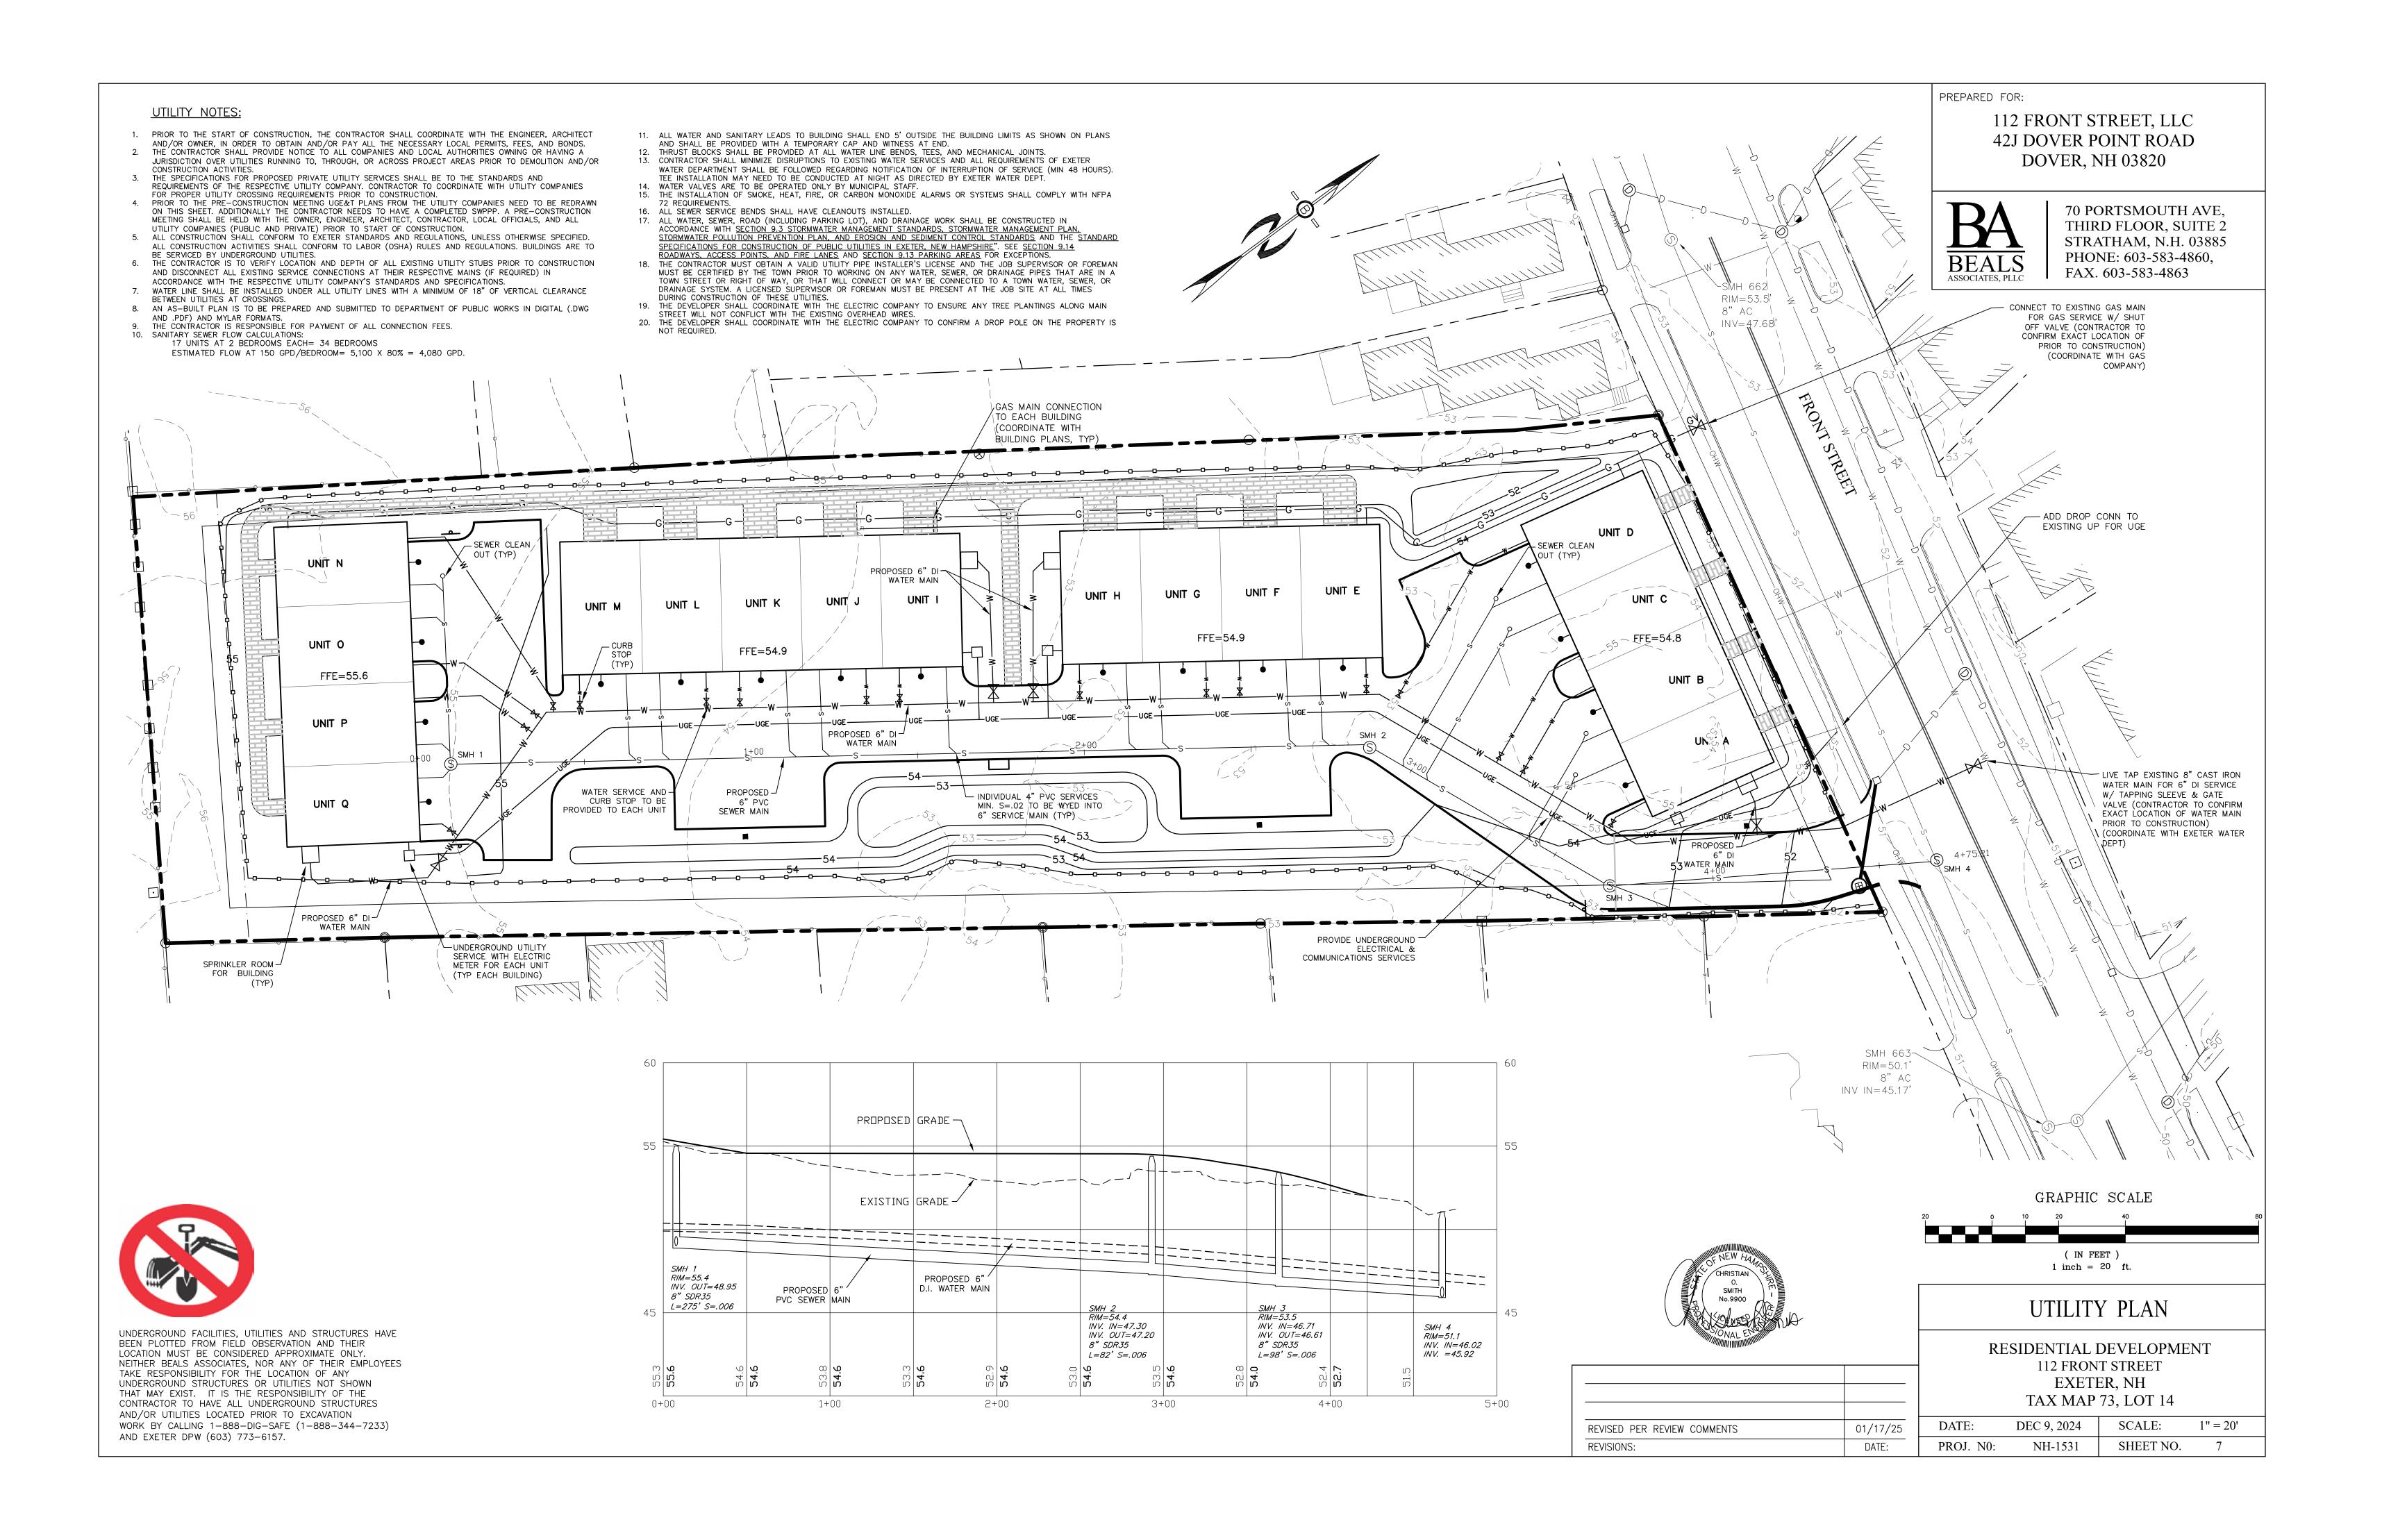

The application of StoneArch Development for site plan review of a proposal for the redevelopment of the property located at 112 Front Street. The proposal includes the demolition of the existing buildings and new construction of seventeen (17) townhouse style condominium units and associated site improvements. The subject property is located in the C-1, Central Area Commercial zoning district and identified as Tax Map Parcel #73-14. PB Case #24-17.