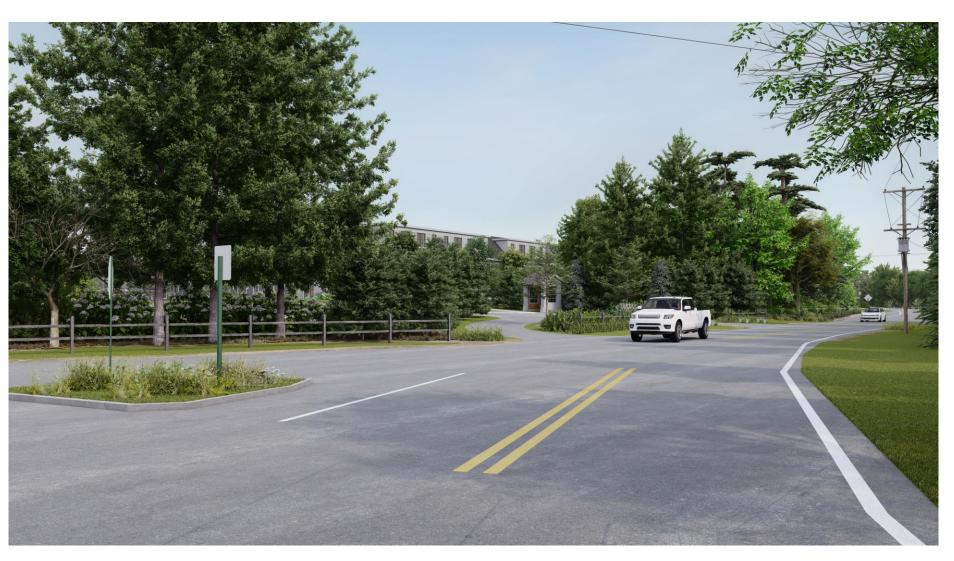

### **NEW BUSINESS: PUBLIC HEARINGS**

Continued public hearing on the application of RiverWoods Company at Exeter for site plan review and Wetland CUP application for the demolition of the existing administrative building and the proposed construction of the new supportive living health center along with associated site improvement on the property located at 5 White Oak Drive. The subject property is located in the R-1, Low Density Residential zoning district and are identified as Tax Map Parcel #97-23. PB Case #24-16.