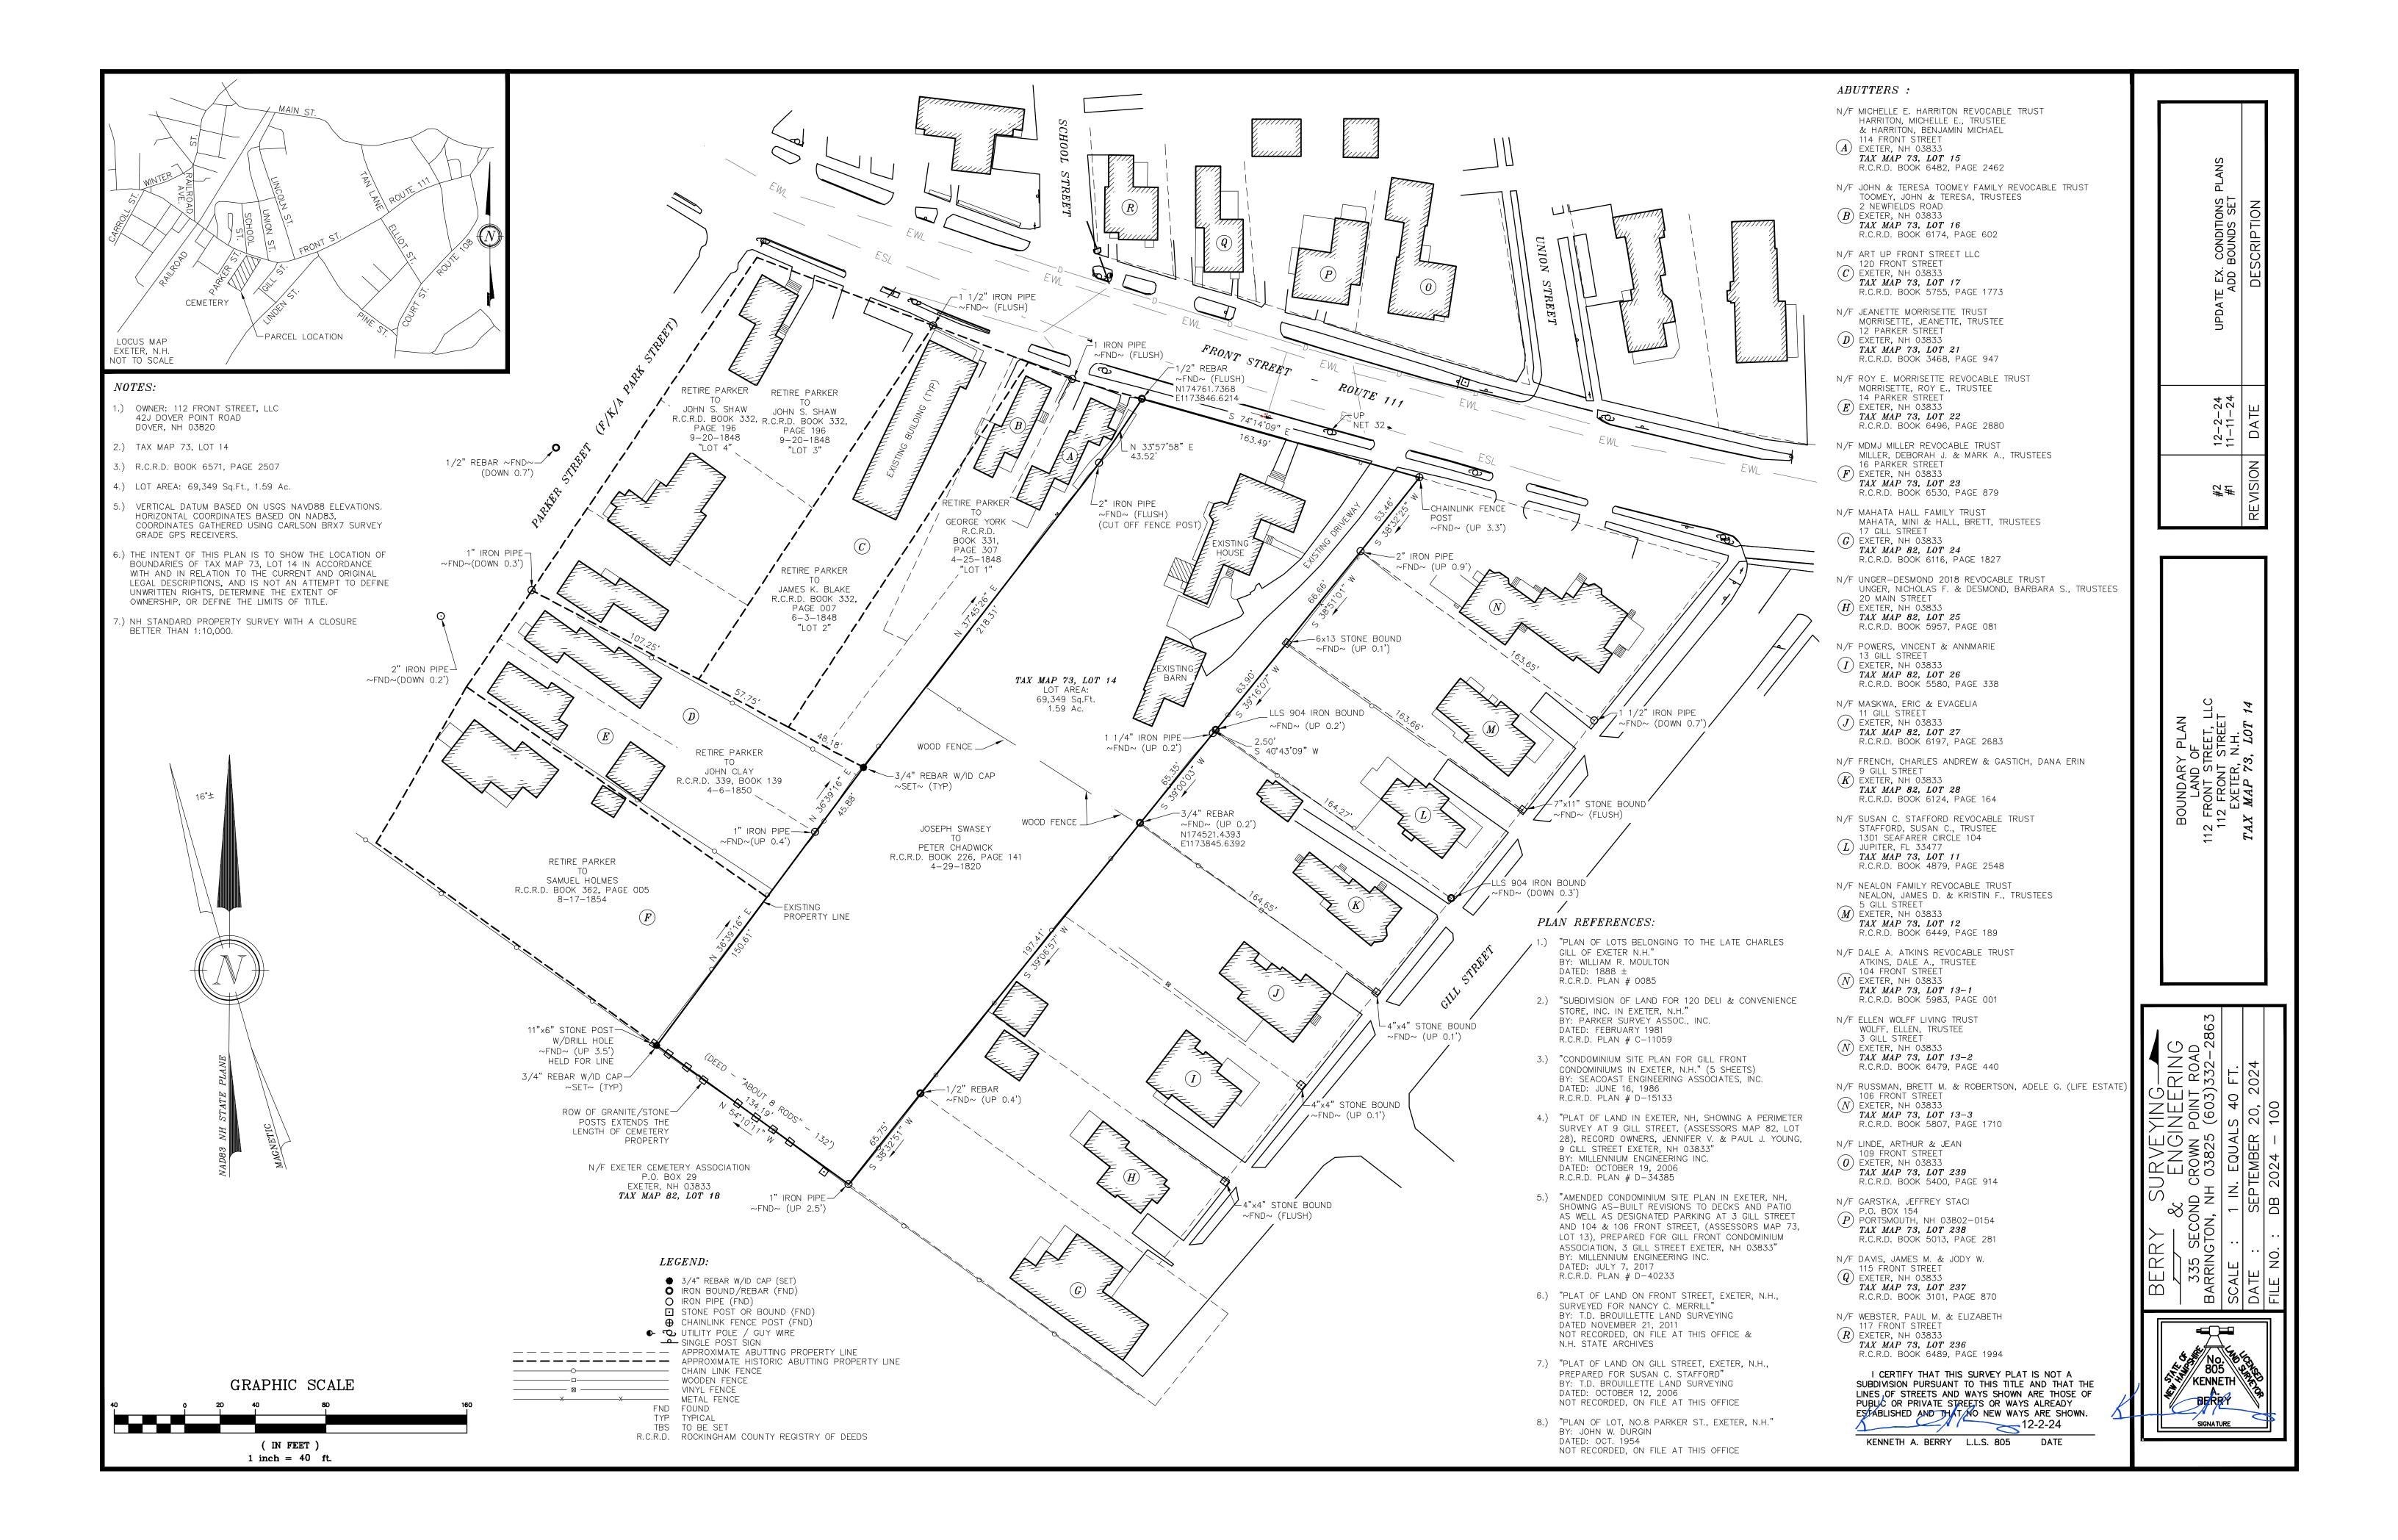

The application of StoneArch Development for site plan review of a proposal for the redevelopment of the property located at 112 Front Street. The proposal includes the demolition of the existing buildings and new construction of seventeen (17) townhouse style condominium units and associated site improvements. The subject property is located in the C-1, Central Area Commercial zoning district and identified as Tax Map Parcel #73-14. PB Case #24-17.