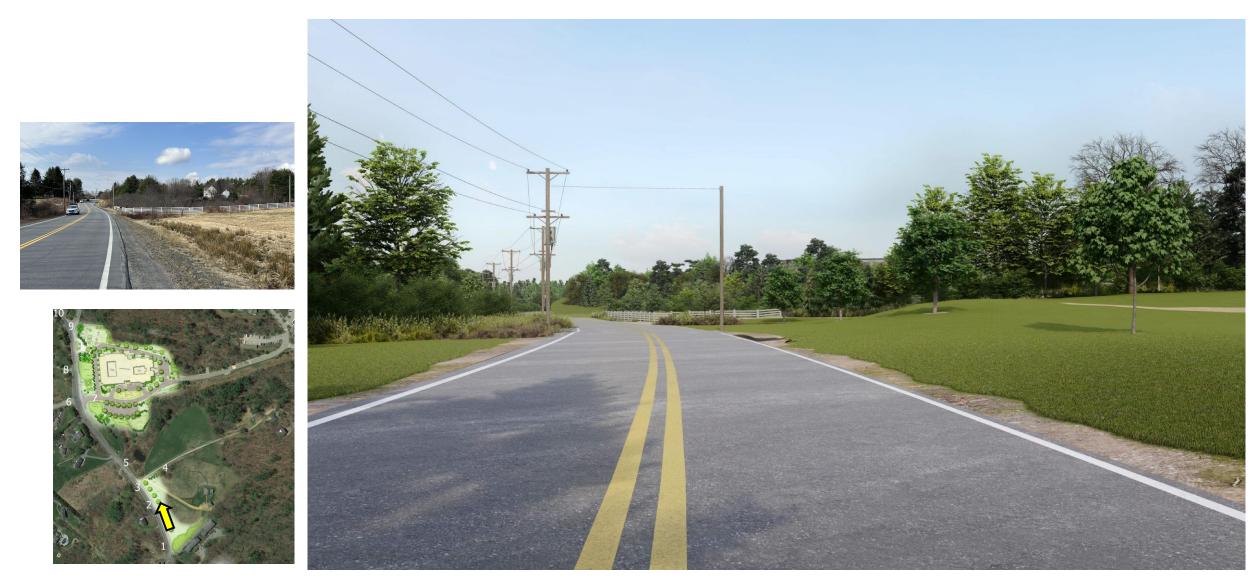

vember 11, 2024 December 12, 2024 January 16, 2025

New Hampshire













## Tree Planting Detail



## Shrub Planting Detail

- Design is based on drawings by Altus Engineering dated December 12, 2024 and may require adjustment due to actual field conditions.
- or intractor shall follow best management practices during construction and shall take all means necessary to stabilize and the also from erosion.

- ig shall extend to 6° beyond roof overhang and shall be edged with 3/16° thick metal edger, see shall mutch touch the stem of a plant nor shall mutch your he more than 3° thick total linck





PLAN ve LANDSCAPE Supporti oods

enter

Drawn By: RW, VM RW Checked By Scale: 1" = 30' = 0

Date: January 16, 2025

Revisions:

RiverW



VIEW ONE - PROPOSED- TRAVELING SOUTH ON Rt 111





VIEW TWO /3- PROPOSED - TRAVELING WEST ON RT 111







VIEW FOUR – PROPOSED - VIEW FROM HOOTEN DRIVEWAY





VIEW SIX – PROPOSED - FROM RIVERWOODS DRIVE LOOKING NORTH









VIEW 7 – PROPOSED WHITE OAK DRIVE LOOKING NORTH









VIEW 8 – PROPOSED - FROM MURRAY DRIVEWAY LOOKING NORTH









VIEW NINE – PROPOSED - RT.111 LOOKING NORTHEAST





VIEW TEN – PROPOSED - TRAVELING NORTHEAST ON RT. 111







# Tree Planting Detail

|   | Set along to display best fore frequents the primary wise enemer possible.                                     | this.                                     | Each struct excel be gissifed such that the<br>truck Store in visible of the lag of the real<br>ball. Strucks when the frust Store is not              |
|---|------------------------------------------