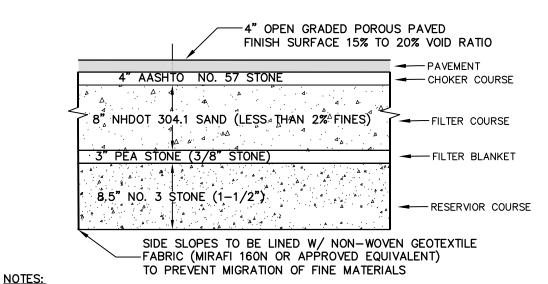

SURFACE 6. REPAIRS: POTHOLES OF LESS THAN 50 SQUARE FEET CAN BE PATCHED BY ANY MEANS SUITABLE WITH STANDARD PAVEMENT OR A PERVIOUS MIX IS PREFERRED. FOR AREAS GREATER THAN 50 SQ. FT. IN NEED OF REPAIR, APPROVAL OF PATCH TYPE SHOULD BE SOUGHT FROM A QUALIFIED ENGINEER. ANY REQUIRED REPAIR OF DRAINAGE STRUCTURES SHOULD BE DONE PROMPTLY TO ENSURE CONTINUED PROPER FUNCTIONING OF THE SYSTEM. 7. WRITTEN AND VERBAL COMMUNICATION TO THE POROUS PAVEMENT'S FUTURE OWNER SHOULD MAKE CLEAR THE PAVEMENT'S SPECIAL PURPOSE AND SPECIAL MAINTENANCE REQUIREMENTS SUCH AS THOSE LISTED HERE. 8. A PERMANENT SIGN SHOULD BE ADDED AT THE ENTRANCE AND END OF THE POROUS ASPHALT AREA TO INFORM RESIDENTS AND MAINTENANCE STAFF OF THE SPECIAL NATURE AND PURPOSE OF THE PAVEMENT, AND ITS SPECIAL MAINTENANCE REQUIREMENTS.



1. 4" FRICTION COARSE CONSISTS OF COARSER AGGREGATE AND STIFFER BINDER. SEE TABLE A WORKING COURSE 4" THICK CONSISTS OF AASHTO NO. 57 STONE. TOP COAT SHOULD BE VACUUMED A MINIMUM OF TWICE A YEAR. ADJACENT AREAS TO POROUS PAVEMENT SHOULD BE GRADED AWAY FROM PAVEMENT TO

PREVENT SEDIMENT FROM RUNNING ONTO POROUS AREA AND CLOGGING PORES. ROOF RUNOFF TO BE DIRECTED INTO SUBBASE MATERIAL.

### POROUS PAVEMENT

NOT TO SCALE



### POROUS PAVEMENT SIGN DETAIL

NOT TO SCALE



Soil with Vegetative Cover

Min 4" Wide

─ Min 2\* (50MM)

Cast-in-Place Concrete Edge

Mortar or Adhere Pavers to To

112 FRONT STREET, LLC 42J DOVER POINT ROAD **DOVER, NH 03820** 



PREPARED FOR:

70 PORTSMOUTH AVE, THIRD FLOOR, SUITE 2 STRATHAM, N.H. 03885 PHONE: 603-583-4860, FAX. 603-583-4863

ROUTINE MAINTENANCE: V