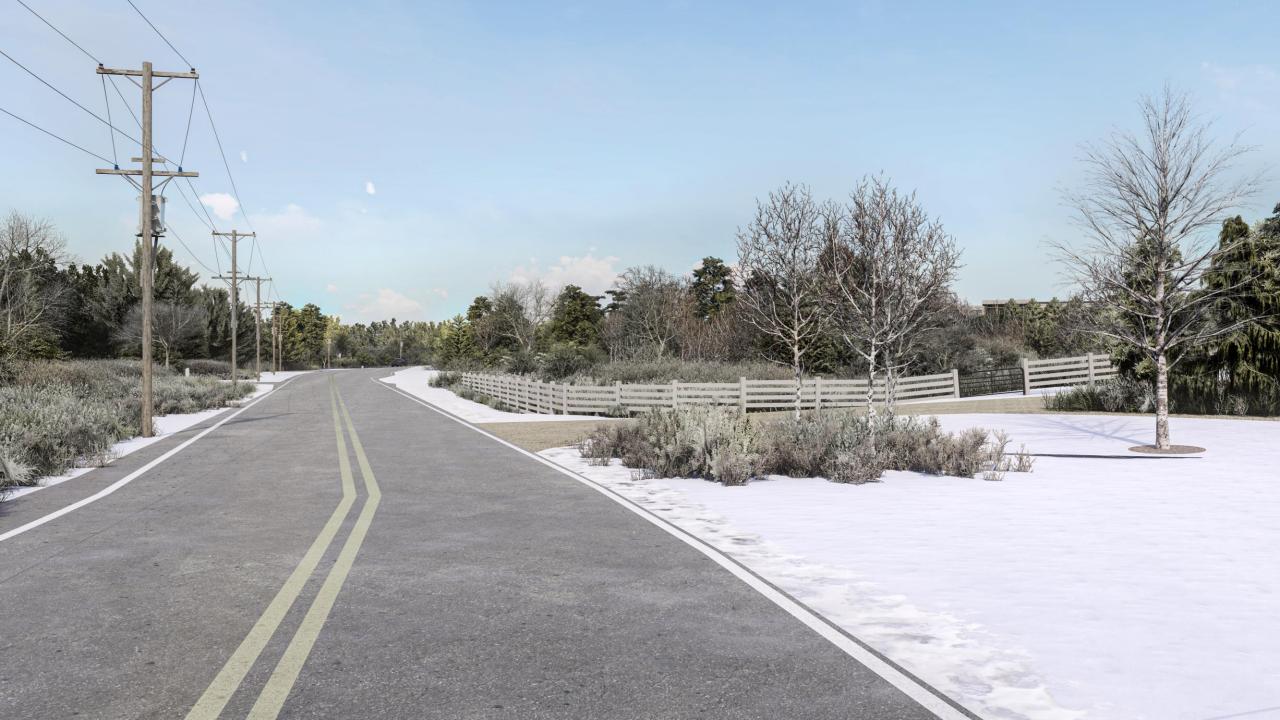

w Hampshire













## Tree Planting Detail



## Shrub Planting Detail

- Design is based on drawings by Altus Engineering dated December 12, 2024 and may require adjustment due to actual field conditions.
- or intractor shall follow best management practices during construction and shall take all means necessary to stabilize and the also from erosion.

- ig shall extend to 6° beyond roof overhang and shall be edged with 3/16° thick metal edger, see shall mutch touch the stem of a plant nor shall mutch your he more than 3° thick total linck





PLAN ve LANDSCAPE Supporti oods

enter

Drawn By: RW, VM RW Checked By Scale: 1" = 30' = 0

Date: January 16, 2025

Revisions:

RiverW



VIEW ONE - PROPOSED- TRAVELING SOUTH ON Rt 111





VIEW TWO /3- PROPOSED - TRAVELING WEST ON RT 111







VIEW FOUR – PROPOSED - VIEW FROM HOOTEN DRIVEWAY





VIEW SIX – PROPOSED - FROM RIVERWOODS DRIVE LOOKING NORTH









VIEW 7 – PROPOSED WHITE OAK DRIVE LOOKING NORTH









VIEW 8 – PROPOSED - FROM MURRAY DRIVEWAY LOOKING NORTH









VIEW NINE – PROPOSED - RT.111 LOOKING NORTHEAST





VIEW TEN – PROPOSED - TRAVELING NORTHEAST ON RT. 111







# Tree Planting Detail

|   | Set along to display best fore frequents the primary wise enemer possible.                                     | this.                                     | Each struct excel be gissifed such that the<br>truck Store in visible of the lag of the real<br>ball. Strucks when the frust Store is not              |
|---|------------------------------------------------------------------------------------------------