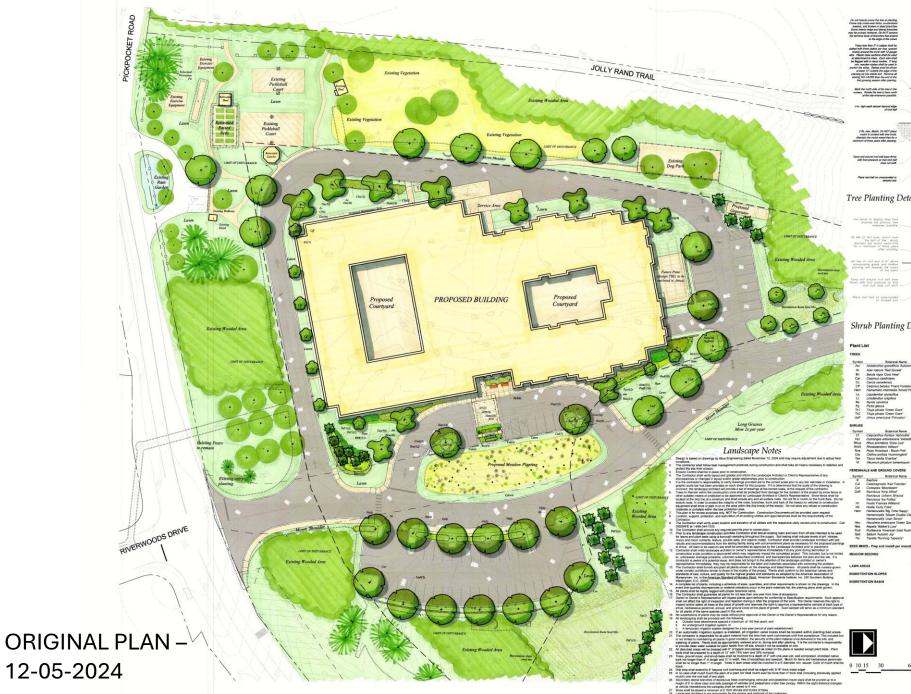

### **NEW BUSINESS: PUBLIC HEARINGS**

Continued public hearing on the application of RiverWoods Company at Exeter for site plan review and Wetland CUP application for the demolition of the existing administrative building and the proposed construction of the new supportive living health center along with associated site improvement on the property located at 5 White Oak Drive. The subject property is located in the R-1, Low Density Residential zoning district and are identified as Tax Map Parcel #97-23. PB Case #24-16.