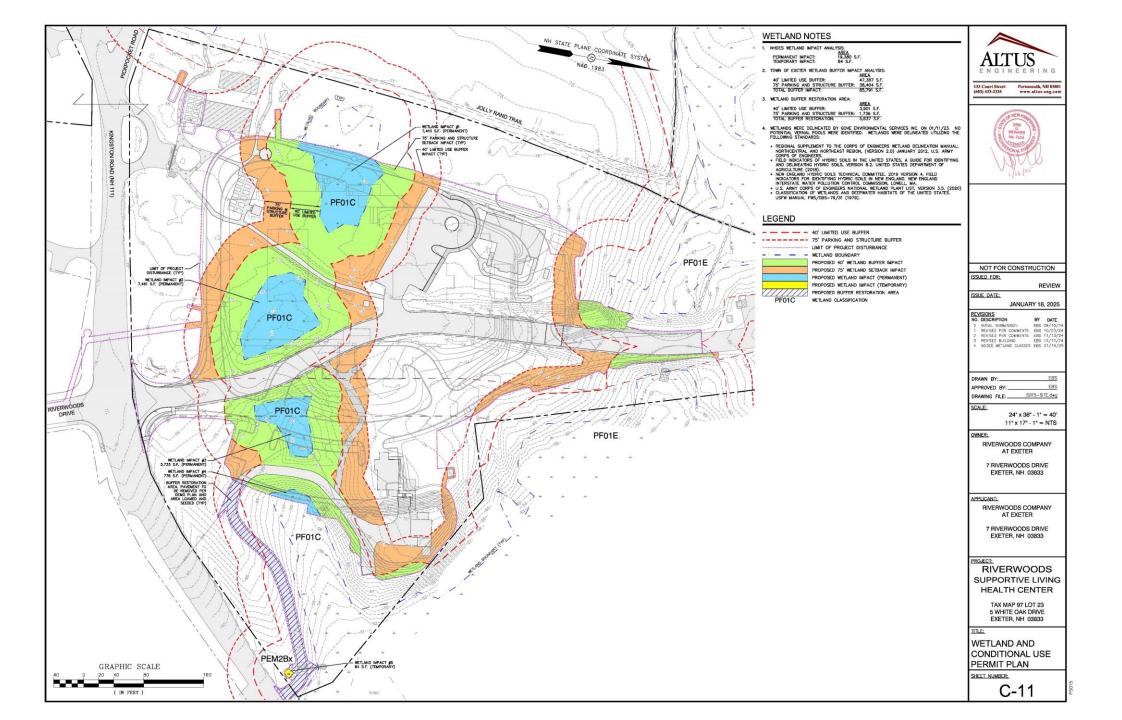

### **NEW BUSINESS: PUBLIC HEARINGS**

Continued public hearing on the application of RiverWoods Company at Exeter for site plan review and Wetland CUP application for the demolition of the existing administrative building and the proposed construction of the new supportive living health center along with associated site improvement on the property located at 5 White Oak Drive. The subject property is located in the R-1, Low Density Residential zoning district and are identified as Tax Map Parcel #97-23. PB Case #24-16.