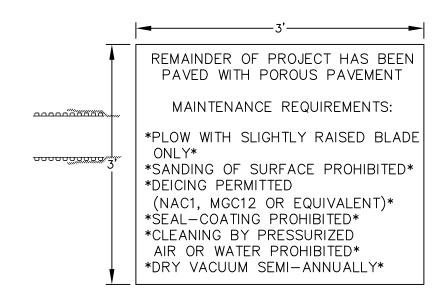

TO THE POROUS PAVEMENT'S FUTURE OWNER SHOULD MAKE CLEAR THE PAVEMENT'S SPECIAL PURPOSE AND SPECIAL MAINTENANCE REQUIREMENTS SUCH AS THOSE LISTED HERE. 8. A PERMANENT SIGN SHOULD BE ADDED AT THE ENTRANCE AND END OF THE POROUS ASPHALT AREA TO INFORM RESIDENTS AND MAINTENANCE STAFF OF THE SPECIAL NATURE AND PURPOSE OF THE PAVEMENT, AND ITS SPECIAL MAINTENANCE REQUIREMENTS.



1. 4" FRICTION COARSE CONSISTS OF COARSER AGGREGATE AND STIFFER BINDER. SEE TABLE A WORKING COURSE 4" THICK CONSISTS OF AASHTO NO. 57 STONE. TOP COAT SHOULD BE VACUUMED A MINIMUM OF TWICE A YEAR. ADJACENT AREAS TO POROUS PAVEMENT SHOULD BE GRADED AWAY FROM PAVEMENT TO

PREVENT SEDIMENT FROM RUNNING ONTO POROUS AREA AND CLOGGING PORES. ROOF RUNOFF TO BE DIRECTED INTO SUBBASE MATERIAL.

### POROUS PAVEMENT

NOT TO SCALE



### POROUS PAVEMENT SIGN DETAIL

NOT TO SCALE



Soil with Vegetative Cover

Min 4" Wide

─ Min 2\* (50MM)

Cast-in-Place Concrete Edge

Mortar or Adhere Pavers to To

112 FRONT STREET, LLC 42J DOVER POINT ROAD **DOVER, NH 03820** 



PREPARED FOR:

70 PORTSMOUTH AVE, THIRD FLOOR, SUITE 2 STRATHAM, N.H. 03885 PHONE: 603-583-4860, FAX. 603-583-4863

ROUTINE MAINTENANCE: VISUAL INSPECTION OF THE PERVIOUS PAVERS TO ENSURE THAT THEY ARE CLEAN OF DEBRIS AND SEDIMENTS. ROUTINE CLEANING PROCEDURES WOULD INCLUDE BLOWING (WITH LEAF BLOWER OR SIMILAR) IN FALL, TRUCK-SWEEPING AND/OR DRY VACUUMING. ADD STONE TO REFILL JOINT SPACE AFTER SWEEPING/VACUUMING IF NEEDED.

Permeable Concrete Pavers

No. 57 Base Stone

OPTIONAL GEOTEXTILE

with No. 8, 89 or 9 Stone in Joints

Min 6" (150 MM) Thick Compacted