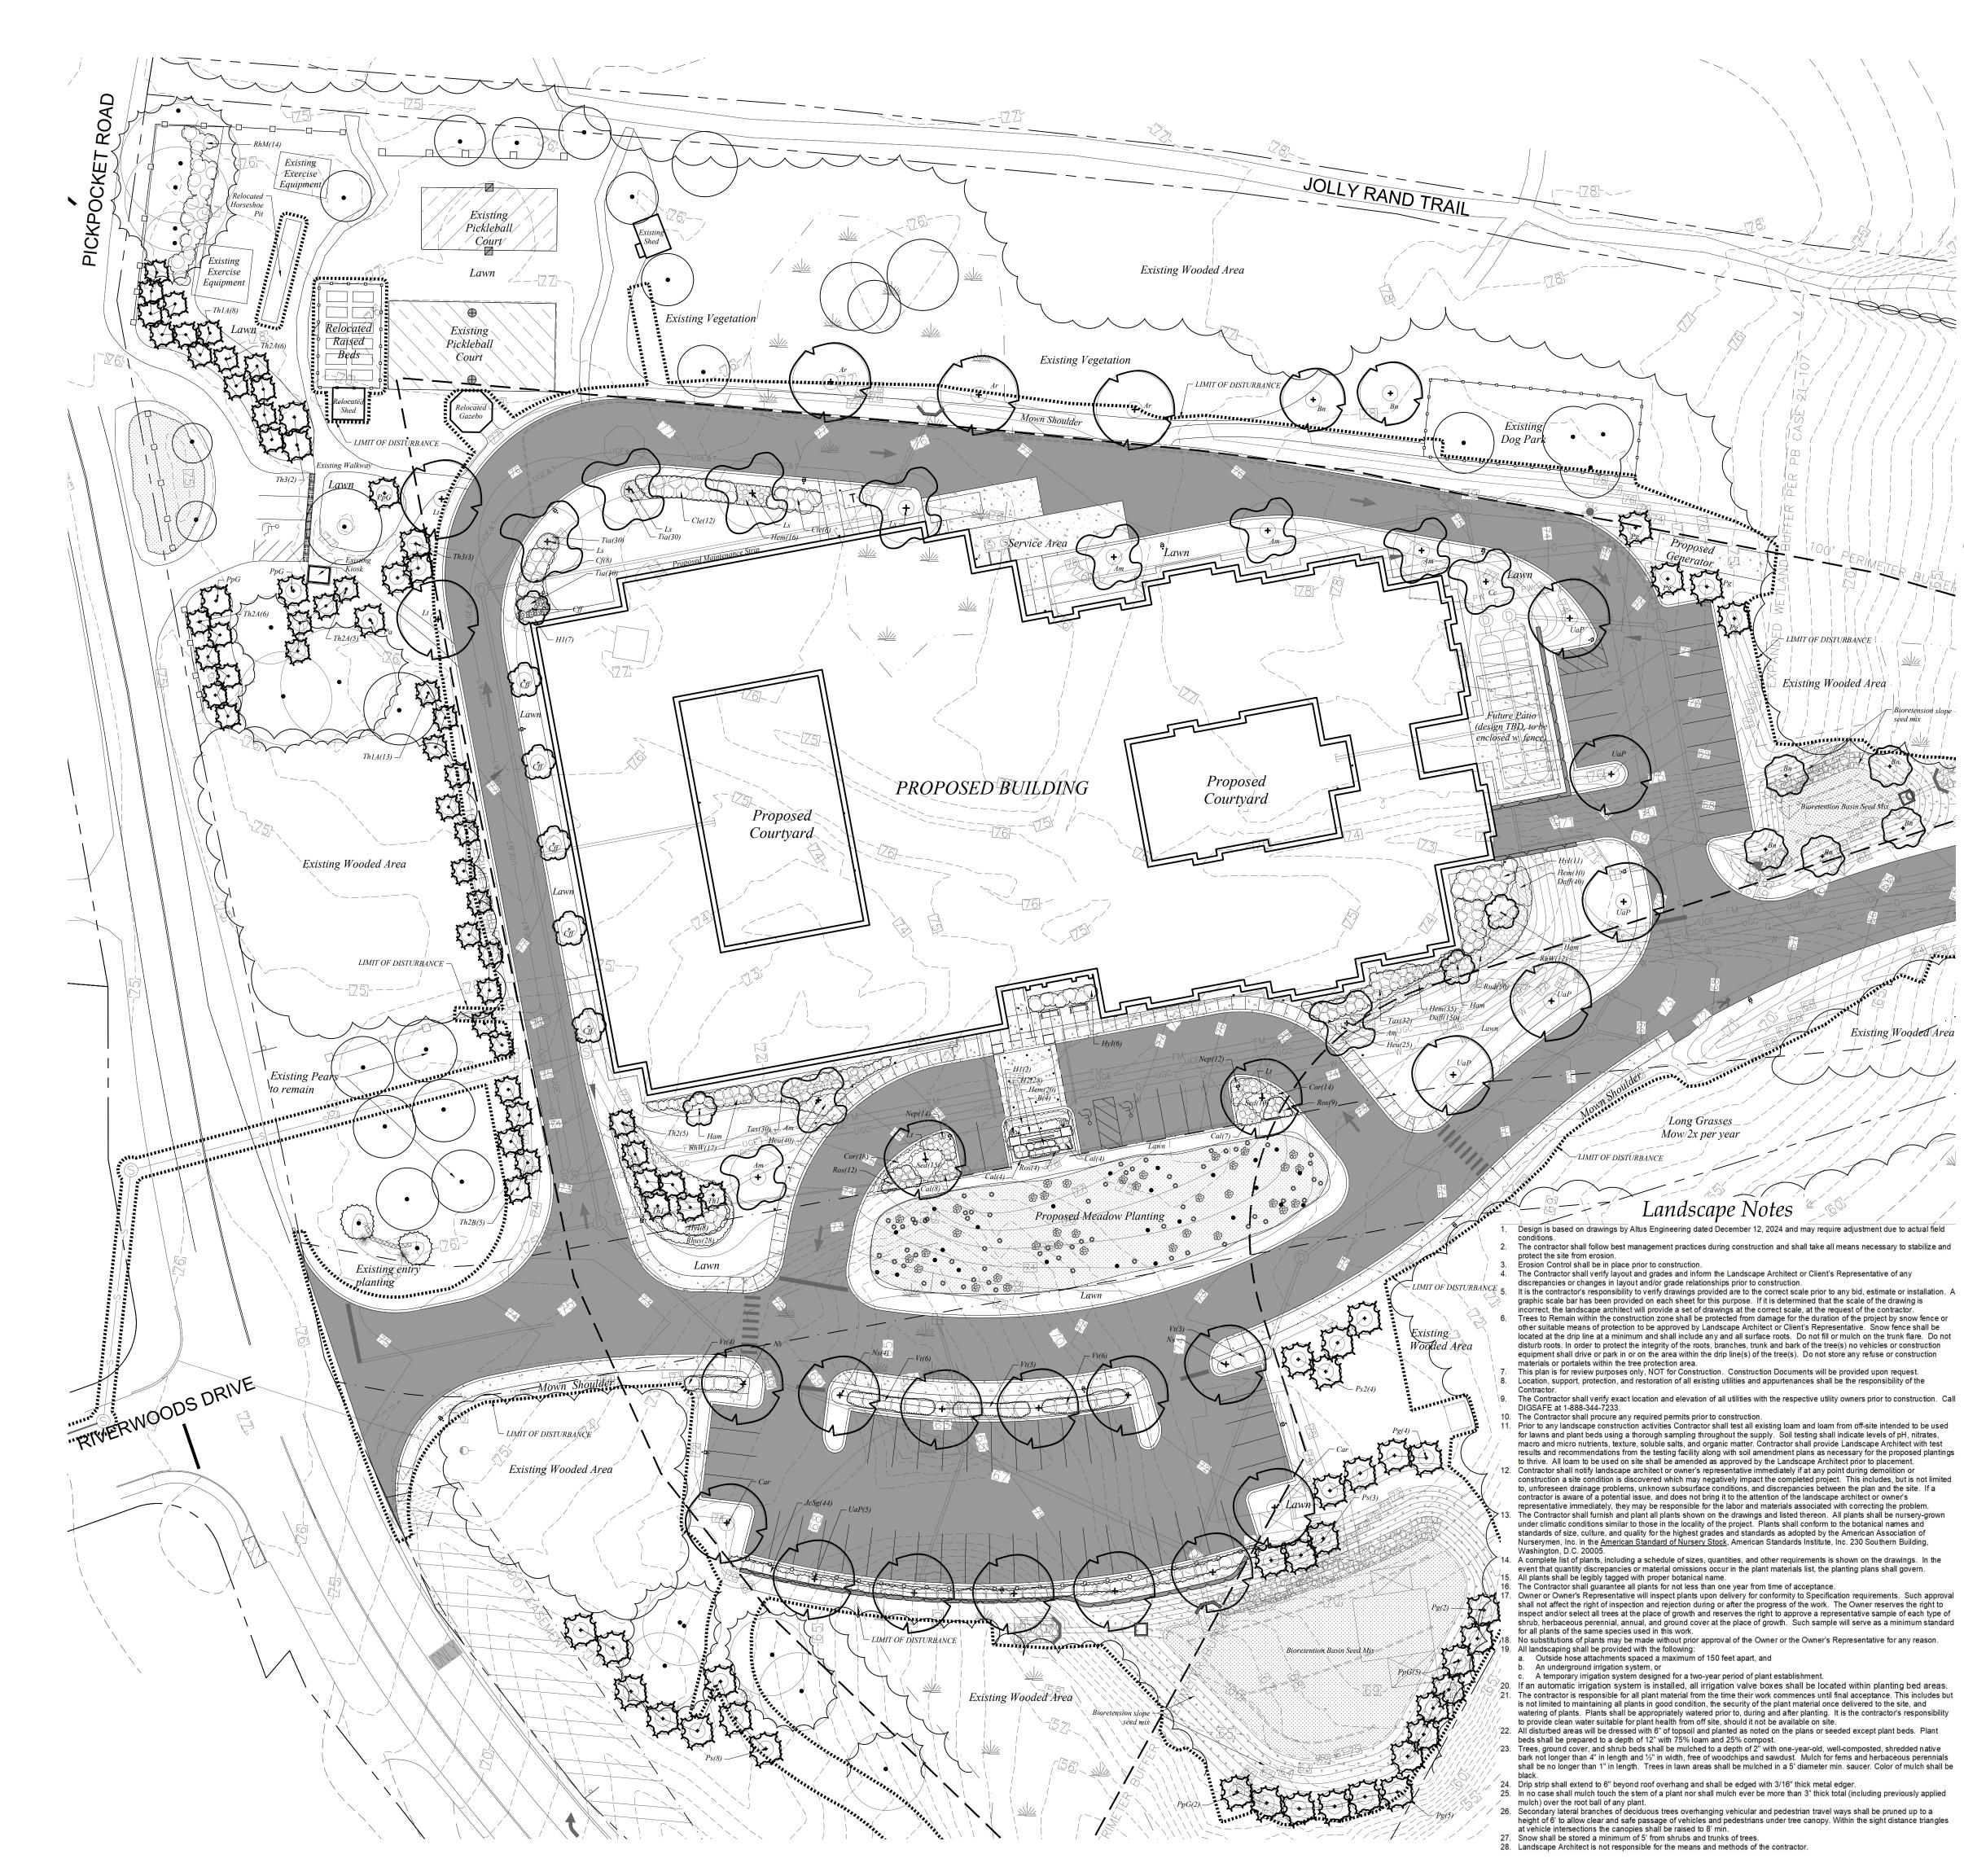

### **NEW BUSINESS: PUBLIC HEARINGS**

Continued public hearing on the application of RiverWoods Company at Exeter for site plan review and Wetland CUP application for the demolition of the existing administrative building and the proposed construction of the new supportive living health center along with associated site improvement on the property located at 5 White Oak Drive. The subject property is located in the R-1, Low Density Residential zoning district and are identified as Tax Map Parcel #97-23. PB Case #24-16.