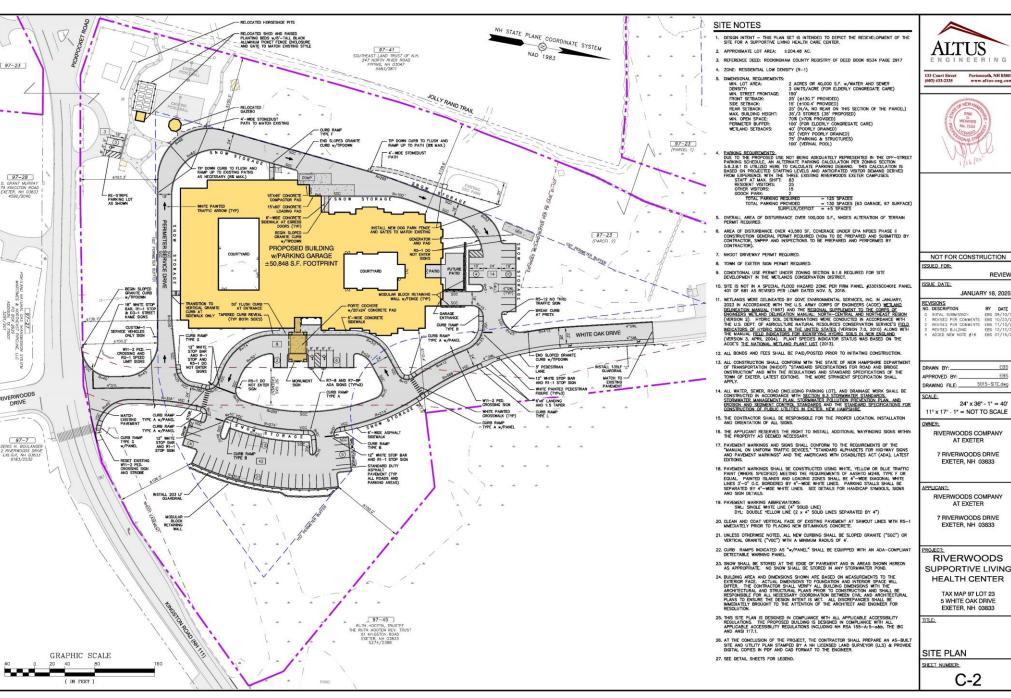

### **NEW BUSINESS: PUBLIC HEARINGS**

Continued public hearing on the application of RiverWoods Company at Exeter for site plan review and Wetland CUP application for the demolition of the existing administrative building and the proposed construction of the new supportive living health center along with associated site improvement on the property located at 5 White Oak Drive. The subject property is located in the R-1, Low Density Residential zoning district and are identified as Tax Map Parcel #97-23. PB Case #24-16.