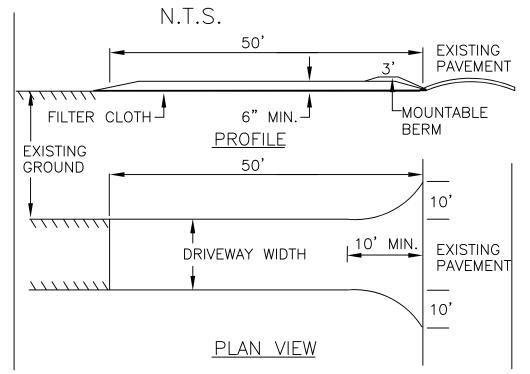

The application of StoneArch Development for site plan review of a proposal for the redevelopment of the property located at 112 Front Street. The proposal includes the demolition of the existing buildings and new construction of seventeen (17) townhouse style condominium units and associated site improvements. The subject property is located in the C-1, Central Area Commercial zoning district and identified as Tax Map Parcel #73-14. PB Case #24-17.