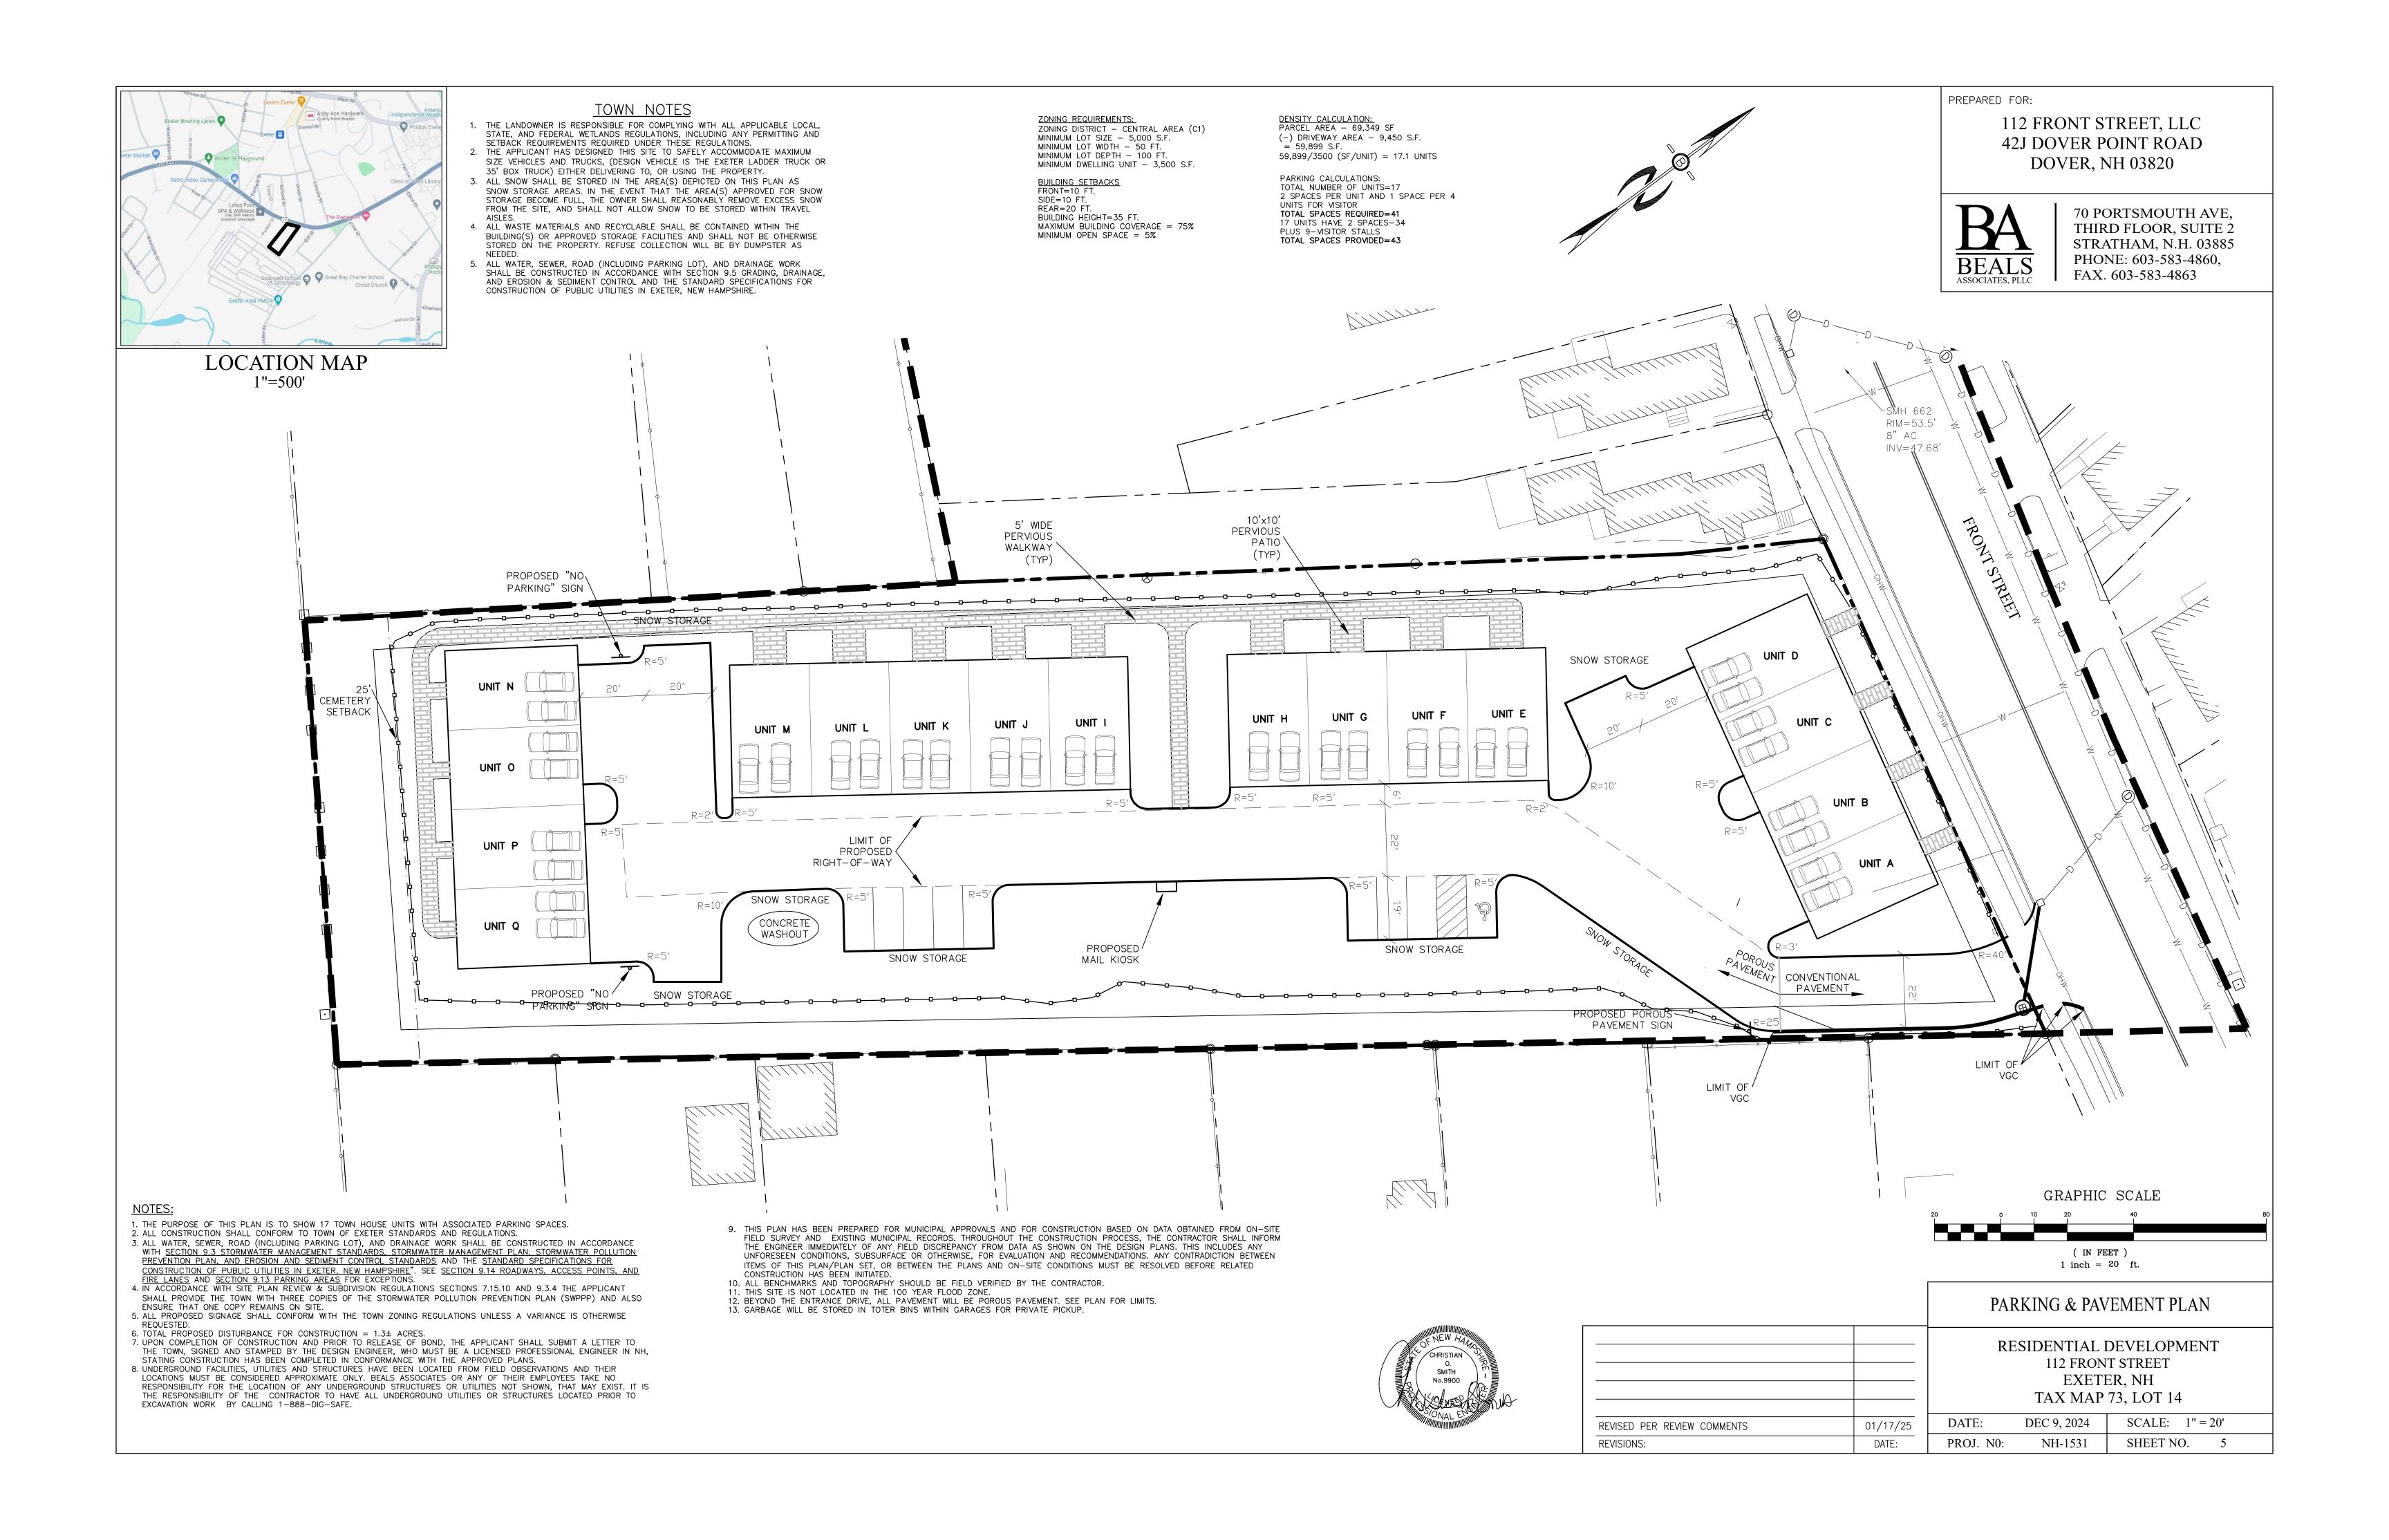

The application of StoneArch Development for site plan review of a proposal for the redevelopment of the property located at 112 Front Street. The proposal includes the demolition of the existing buildings and new construction of seventeen (17) townhouse style condominium units and associated site improvements. The subject property is located in the C-1, Central Area Commercial zoning district and identified as Tax Map Parcel #73-14. PB Case #24-17.