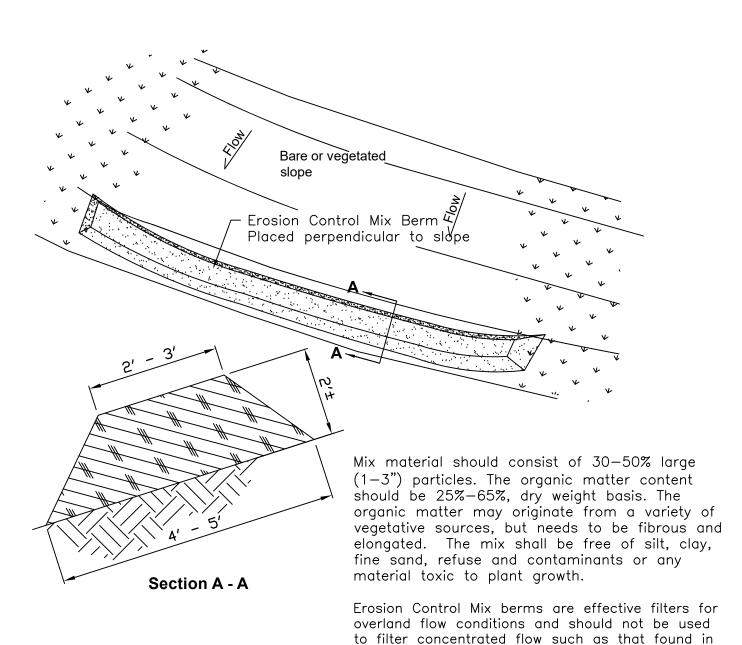

THE FULL WIDTH OF THE ENTRANCE
- WHERE INGRESS OR EGRESS OCCURS OR 10 FEET, WHICH EVER IS GREATER. 5. GEOTEXTILE FILTER CLOTH SHALL BE PLACED OVER THE ENTIRE AREA PRIOR TO PLACING THE STONE. 6. ALL SURFACE WATER THAT IS FLOWING TO OR DIVERTED TOWARD THE CONSTRUCTION ENTRANCE

SHALL BE PIPED BENEATH THE ENTRANCE. IF PIPING IS IMPRACTICAL, A BERM WITH 5:1 SLOPES

THAT CAN BE CROSSED BY VEHICLES MAY BE SUBSTITUTED FOR THE PIPE 7. THE ENTRANCE SHALL BE MAINTAINED IN A CONDITION THAT WILL PREVENT TRACKING OR FLOWING OF SEDIMENT ONTO PUBLIC RIGHTS-OF-WAY. THIS MAY REQUIRE PERIODIC TOP DRESSING WITH ADDITIONAL STONE AS CONDITIONS DEMAND AND REPAIR AND/OR CLEAN OUT OF ANY MEASURES USED TO TRAP SEDIMENT. ALL SEDIMENT SPILLED, WASHED, OR TRACKED ONTO PUBLIC

RIGHT-OF-WAY MUST BE REMOVED PROMPTLY.



### Erosion Control Mix Berm

- B. SEED SHOULD BE SPREAD UNIFORMLY BY THE METHOD MOST APPROPRIATE FOR THE SITE. METHODS INCLUDE BROADCASTING, DRILLING AND HYDROSEEDING. WHERE BROADCASTING IS USED, COVER SEED WITH .25 INCH OF SOIL OR LESS. BY CULTIPACKING OR RAKING.
- C. REFER TO TABLE(G-E1 THIS SHEET) FOR APPROPRIATE SEED MIXTURES AND TABLE(H-E1 THIS SHEET) FOR RATES OF SEEDING. ALL LEGUMES (CROWN VETCH, BIRDS FOOT TREFOIL, AND FLAT PEA) MUST BE INOCULATED WITH THEIR SPECIFIC INOCULANT.

drainage ditchs, streams, etc.

D. WHEN SEEDED AREAS ARE MULCHED, PLANTINGS MAY BE MADE FROM EARLY SPRING TO EARLY OCTOBER. WHEN SEEDED AREAS ARE NOT MULCHED, PLANTINGS SHOULD BE MADE FROM EARLY SPRING TO MAY 20 OR FROM AUGUST 10 TO SEPTEMBER 1.

- A. HAY, STRAW, OR OTHER MULCH, WHEN NEEDED, SHOULD BE AP