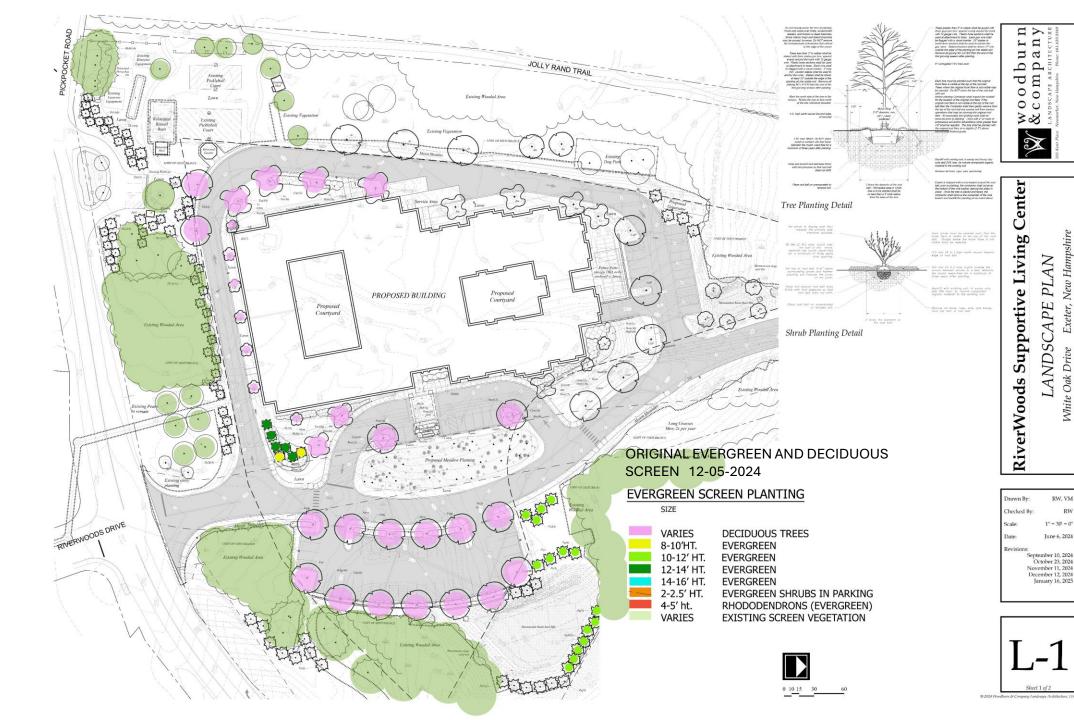

### **NEW BUSINESS: PUBLIC HEARINGS**

Continued public hearing on the application of RiverWoods Company at Exeter for site plan review and Wetland CUP application for the demolition of the existing administrative building and the proposed construction of the new supportive living health center along with associated site improvement on the property located at 5 White Oak Drive. The subject property is located in the R-1, Low Density Residential zoning district and are identified as Tax Map Parcel #97-23. PB Case #24-16.