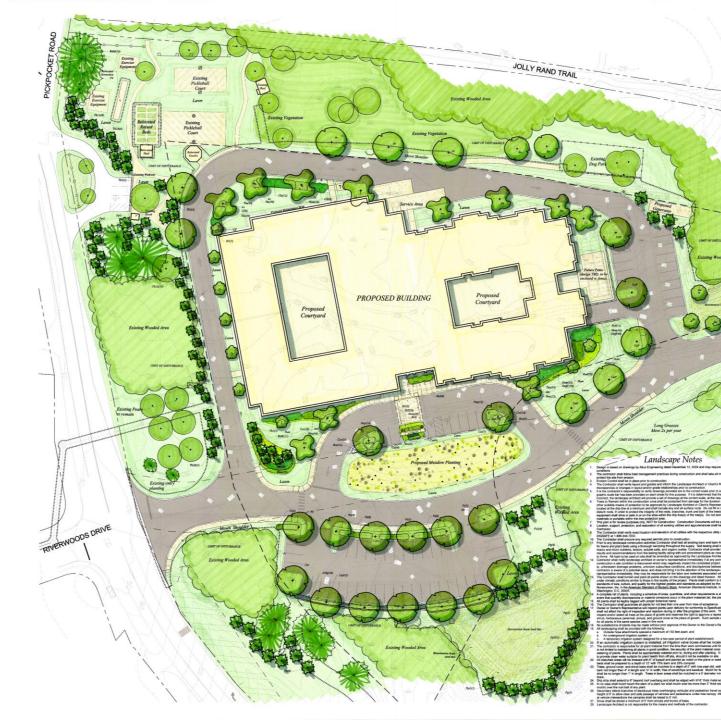

### **NEW BUSINESS: PUBLIC HEARINGS**

Continued public hearing on the application of RiverWoods Company at Exeter for site plan review and Wetland CUP application for the demolition of the existing administrative building and the proposed construction of the new supportive living health center along with associated site improvement on the property located at 5 White Oak Drive. The subject property is located in the R-1, Low Density Residential zoning district and are identified as Tax Map Parcel #97-23. PB Case #24-16.