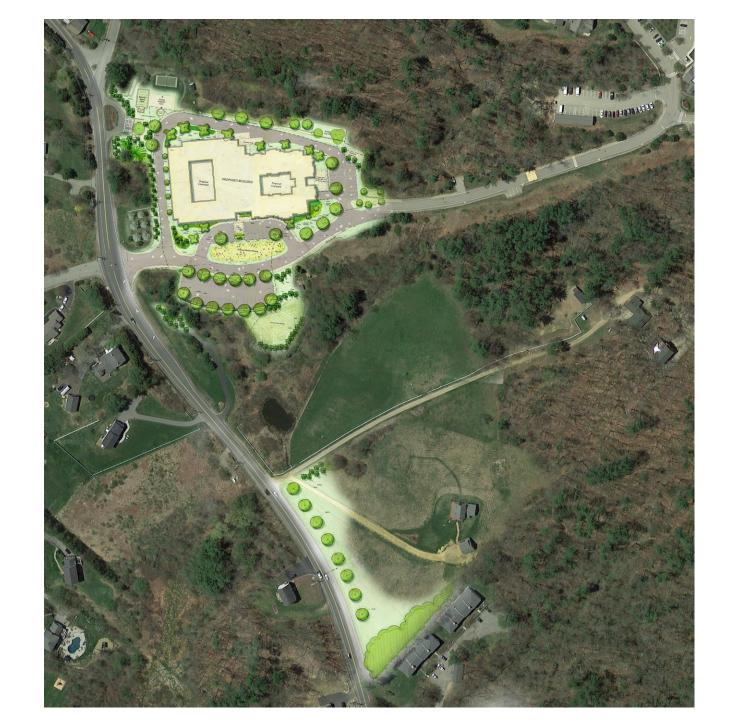

### **NEW BUSINESS: PUBLIC HEARINGS**

Continued public hearing on the application of RiverWoods Company at Exeter for site plan review and Wetland CUP application for the demolition of the existing administrative building and the proposed construction of the new supportive living health center along with associated site improvement on the property located at 5 White Oak Drive. The subject property is located in the R-1, Low Density Residential zoning district and are identified as Tax Map Parcel #97-23. PB Case #24-16.