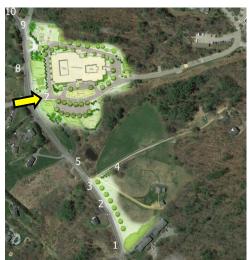

### **NEW BUSINESS: PUBLIC HEARINGS**

Continued public hearing on the application of RiverWoods Company at Exeter for site plan review and Wetland CUP application for the demolition of the existing administrative building and the proposed construction of the new supportive living health center along with associated site improvement on the property located at 5 White Oak Drive. The subject property is located in the R-1, Low Density Residential zoning district and are identified as Tax Map Parcel #97-23. PB Case #24-16.