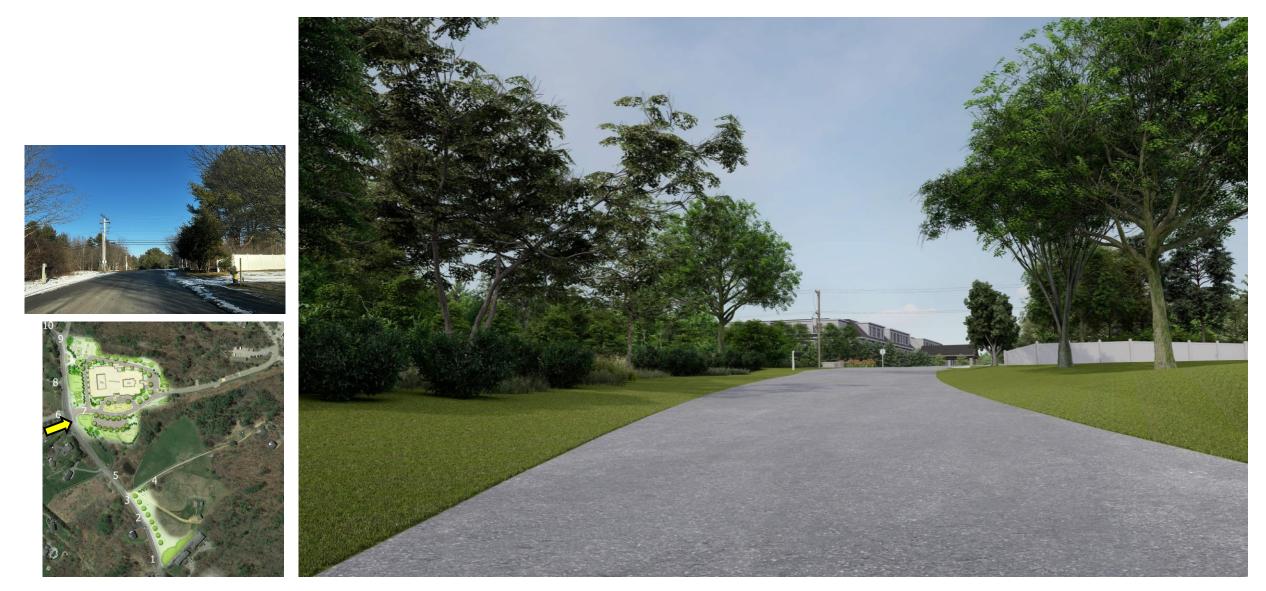

hrub Planting Detail

- Design is based on drawings by Altus Engineering dated December 12, 2024 and may require adjustment due to actual field conditions.
- or intractor shall follow best management practices during construction and shall take all means necessary to stabilize and the also from erosion.

- ig shall extend to 6° beyond roof overhang and shall be edged with 3/16° thick metal edger, see shall mutch touch the stem of a plant nor shall mutch your he more than 3° thick total linck





PLAN ve LANDSCAPE Supporti oods

enter

Drawn By: RW, VM RW Checked By Scale: 1" = 30' = 0

Date: January 16, 2025

Revisions:

RiverW



VIEW ONE - PROPOSED- TRAVELING SOUTH ON Rt 111





VIEW TWO /3- PROPOSED - TRAVELING WEST ON RT 111







VIEW FOUR – PROPOSED - VIEW FROM HOOTEN DRIVEWAY





VIEW SIX – PROPOSED - FROM RIVERWOODS DRIVE LOOKING NORTH









VIEW 7 – PROPOSED WHITE OAK DRIVE LOOKING NORTH









VIEW 8 – PROPOSED - FROM MURRAY DRIVEWAY LOOKING NORTH









VIEW NINE – PROPOSED - RT.111 LOOKING NORTHEAST





VIEW TEN – PROPOSED - TRAVELING NORTHEAST ON RT. 111







# Tree Planting Detail

|   | Set along to display best fore frequents the primary wise enemer possible.                                     | this.                                     | Each struct excel be gissifed such that the<br>truck Store in visible of the lag of the real<br>ball. Strucks when the frust Store is not              |
|---|----------------------------------------------------------------------------------------------------------------|---------------------------------------