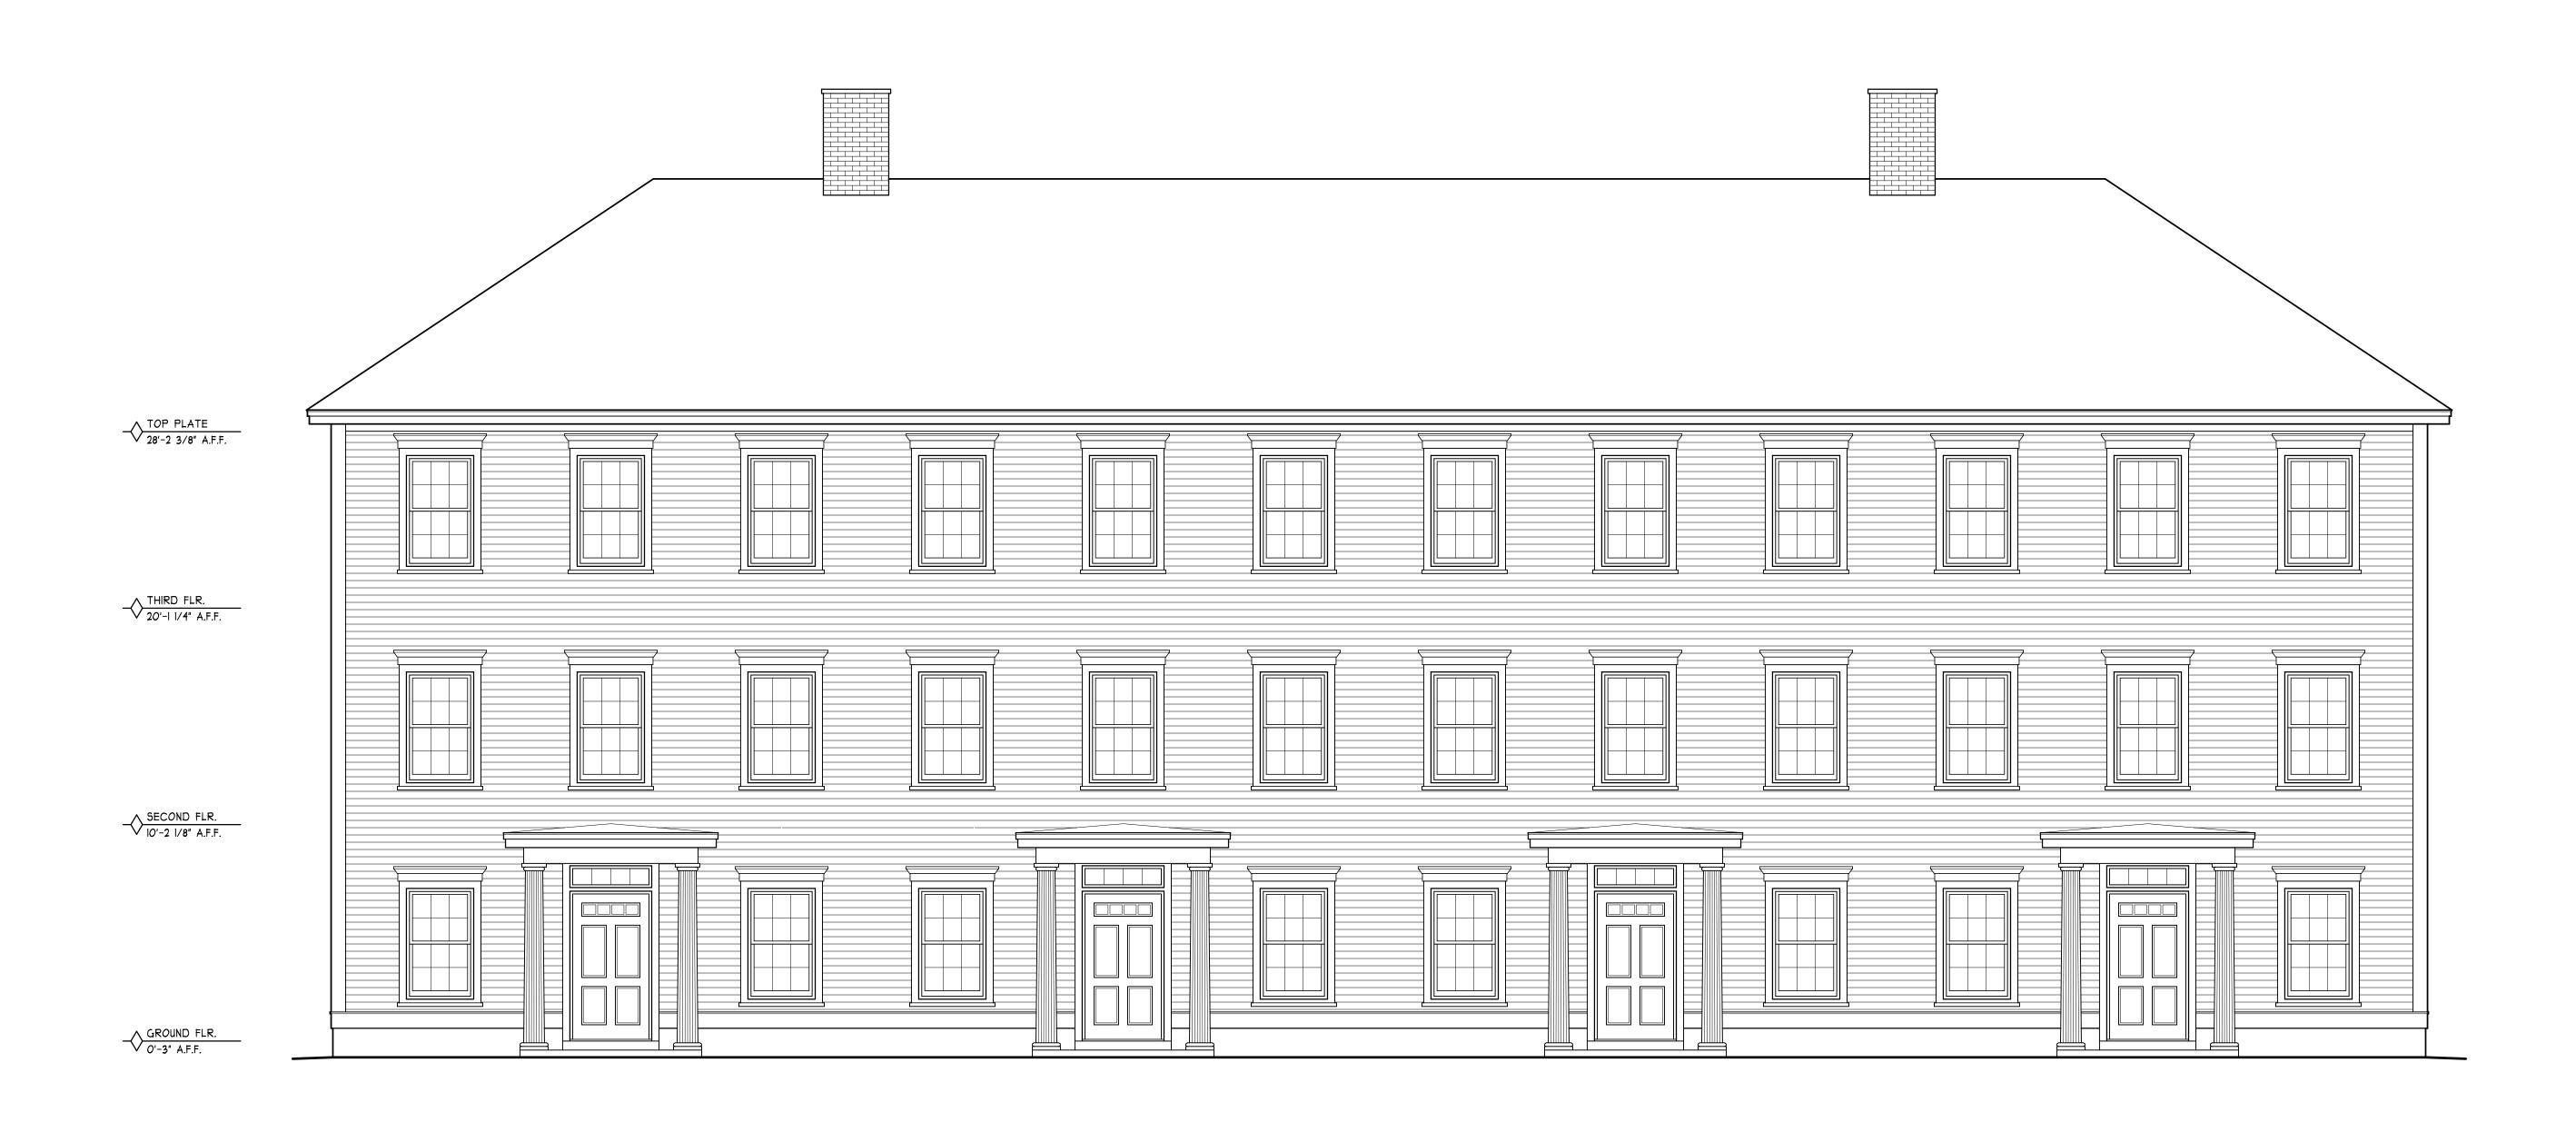

The application of StoneArch Development for site plan review of a proposal for the redevelopment of the property located at 112 Front Street. The proposal includes the demolition of the existing buildings and new construction of seventeen (17) townhouse style condominium units and associated site improvements. The subject property is located in the C-1, Central Area Commercial zoning district and identified as Tax Map Parcel #73-14. PB Case #24-17.