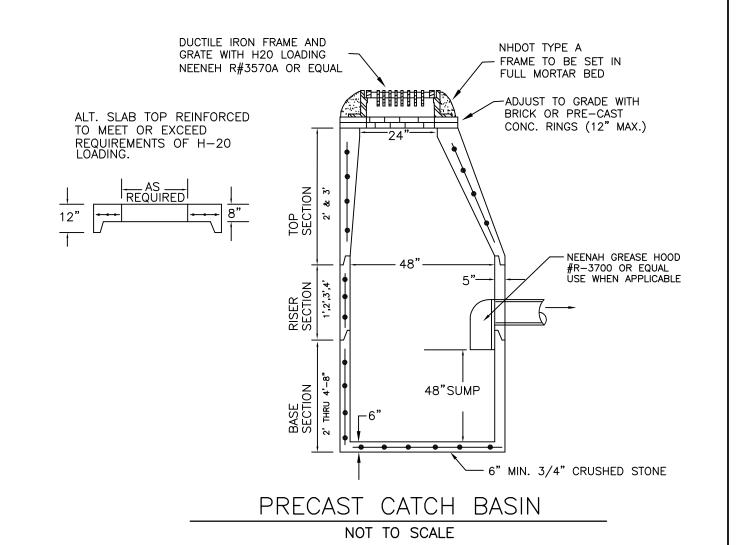

AM, N.H. 03885 PHONE: 603-583-4860, FAX. 603-583-4863

ROUTINE MAINTENANCE: VISUAL INSPECTION OF THE PERVIOUS PAVERS TO ENSURE THAT THEY ARE CLEAN OF DEBRIS AND SEDIMENTS. ROUTINE CLEANING PROCEDURES WOULD INCLUDE BLOWING (WITH LEAF BLOWER OR SIMILAR) IN FALL, TRUCK-SWEEPING AND/OR DRY VACUUMING. ADD STONE TO REFILL JOINT SPACE AFTER SWEEPING/VACUUMING IF NEEDED.

Permeable Concrete Pavers

No. 57 Base Stone

OPTIONAL GEOTEXTILE

with No. 8, 89 or 9 Stone in Joints

Min 6" (150 MM) Thick Compacted

-1/4"-1/2" JOINT (TYP.)

Uncompacted Native Soil Sub-grade

SUBGRADE SLOPED TO DRAIN

### PERVIOUS PAVER DETAIL TO BE "TREMRON" OR APPROVED EQUAL

NOT TO SCALE



SEPARATION FROM BANK RUN GRAVEL \* PAVEMENT TRENCH PATCH SHALL MATCH EXISTING PAVEMENT DEPTHS. TYPICAL PAVEMENT SECTION NEW ASPHALT





- 1. EDGING TO BE PLACED PRIOR TO PLACING TOP SURFACE COURSE.
- 2. JOINTS BETWEEN STONES SHALL BE MORTARED.
  - 6" VERTICAL GRANITE CURB

NOT TO SCALE



| 01/17/25 |
|----------|
| DATE:    |
|          |

### CONSTRUCTION DETAILS

RESIDENTIAL DEVELOPMENT 112 FRONT STREET EXETER, NH TAX MAP 73, LOT 14

| DATE:     | DEC 9, 2024 | SCALE:    | NTS |  |
|-----------|-------------|-----------|-----|--|
| PROJ. N0: | NH-1531     | SHEET NO. | 11  |  |





FRONT ELEVATION (FACING FRONT STREET)

REAR ELEVATION (FACING PARKING LOT)

24'-0" 24'-0" 24'-0" 24'-O" 9'0"x8'0" OVERHEAD DOOR | UP | > \ | UP | > \ MUD MUD BONUS ROOM
9'-8"×10'-8" MECH. BONUS ROOM 8'-8"x|O'-8" BONUS ROOM 8'-8"x|O'-8" MECH. BONUS ROOM
9'-8"×IO'-8" MUD MUD 24'-0" 2<del>1</del>'-0" 2<del>1</del>'-0" 24'-0" 96'-0"

GROUND