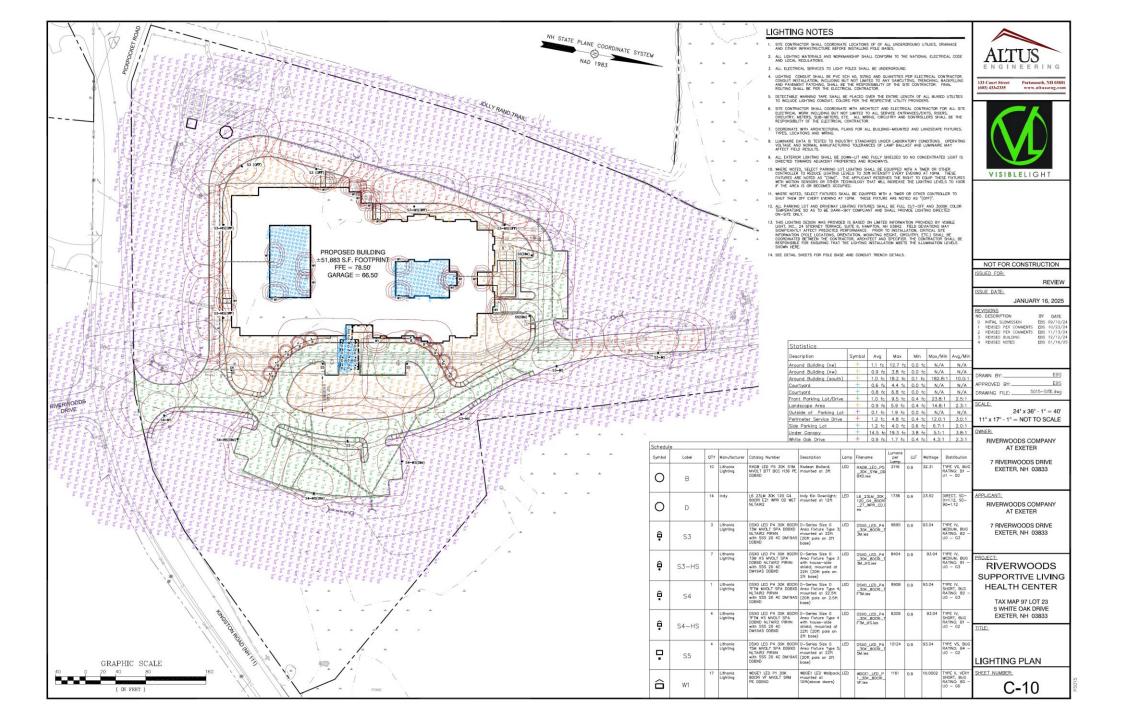

### **NEW BUSINESS: PUBLIC HEARINGS**

Continued public hearing on the application of RiverWoods Company at Exeter for site plan review and Wetland CUP application for the demolition of the existing administrative building and the proposed construction of the new supportive living health center along with associated site improvement on the property located at 5 White Oak Drive. The subject property is located in the R-1, Low Density Residential zoning district and are identified as Tax Map Parcel #97-23. PB Case #24-16.