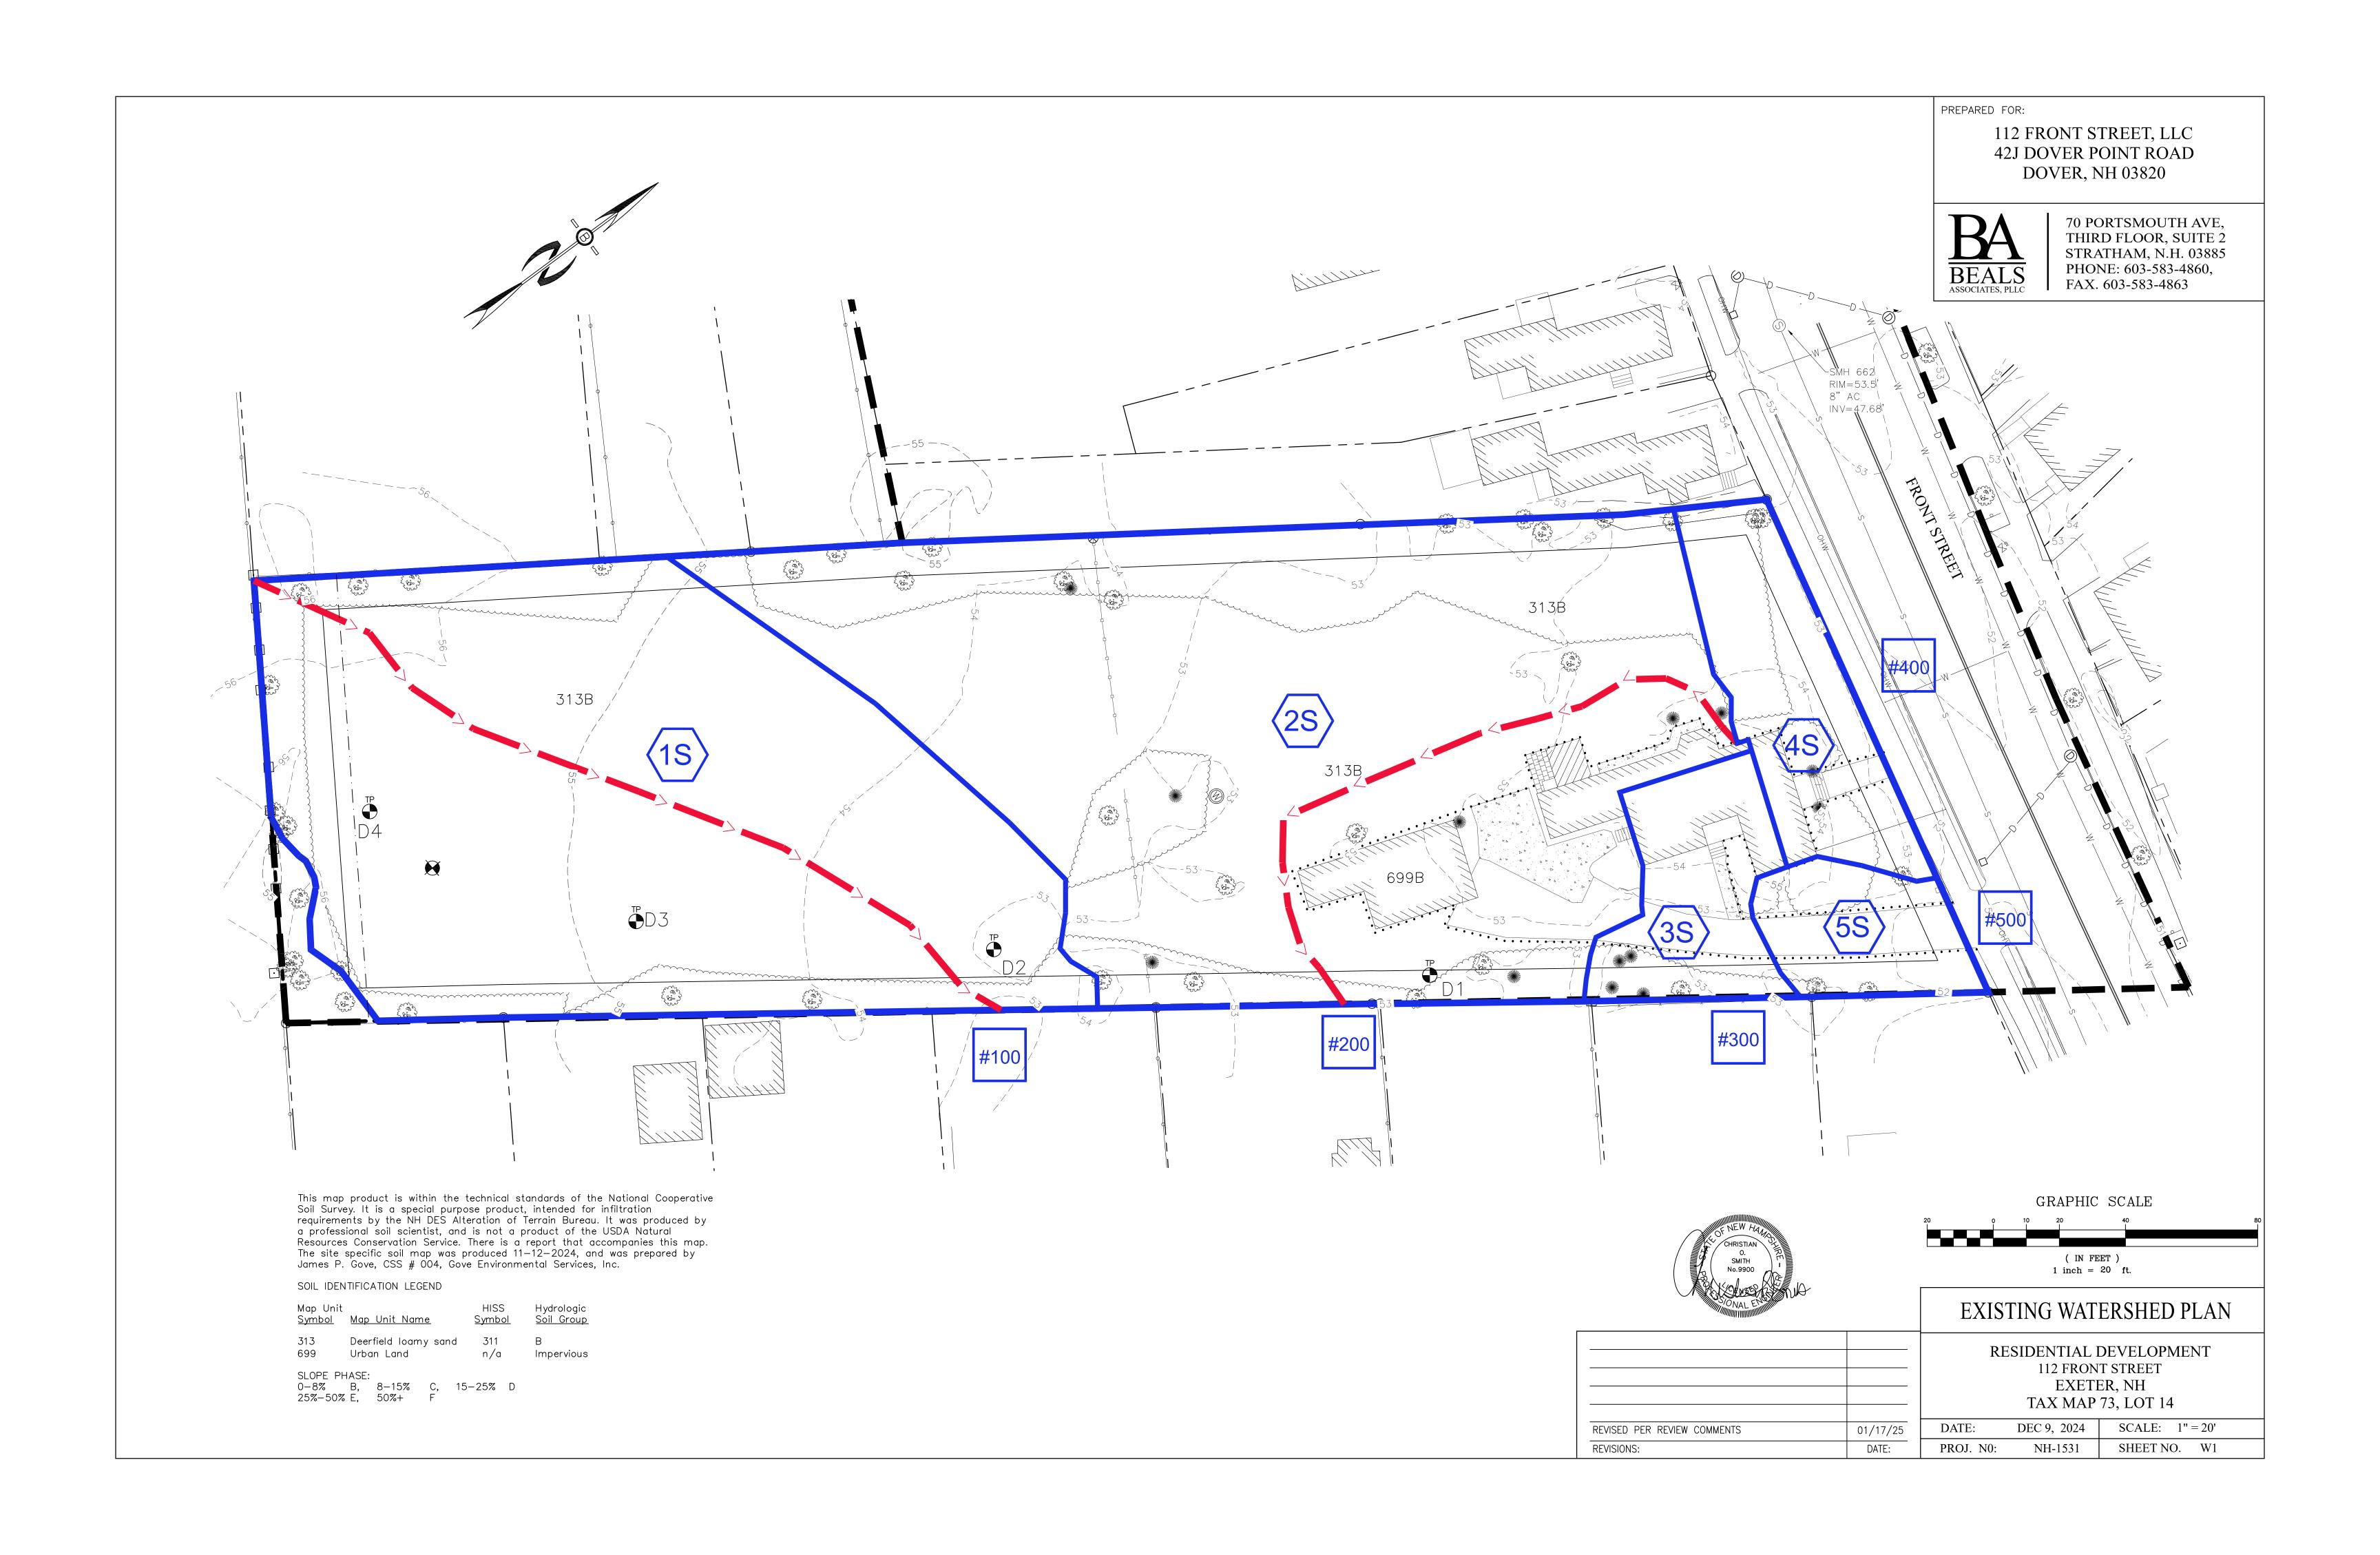

The application of StoneArch Development for site plan review of a proposal for the redevelopment of the property located at 112 Front Street. The proposal includes the demolition of the existing buildings and new construction of seventeen (17) townhouse style condominium units and associated site improvements. The subject property is located in the C-1, Central Area Commercial zoning district and identified as Tax Map Parcel #73-14. PB Case #24-17.