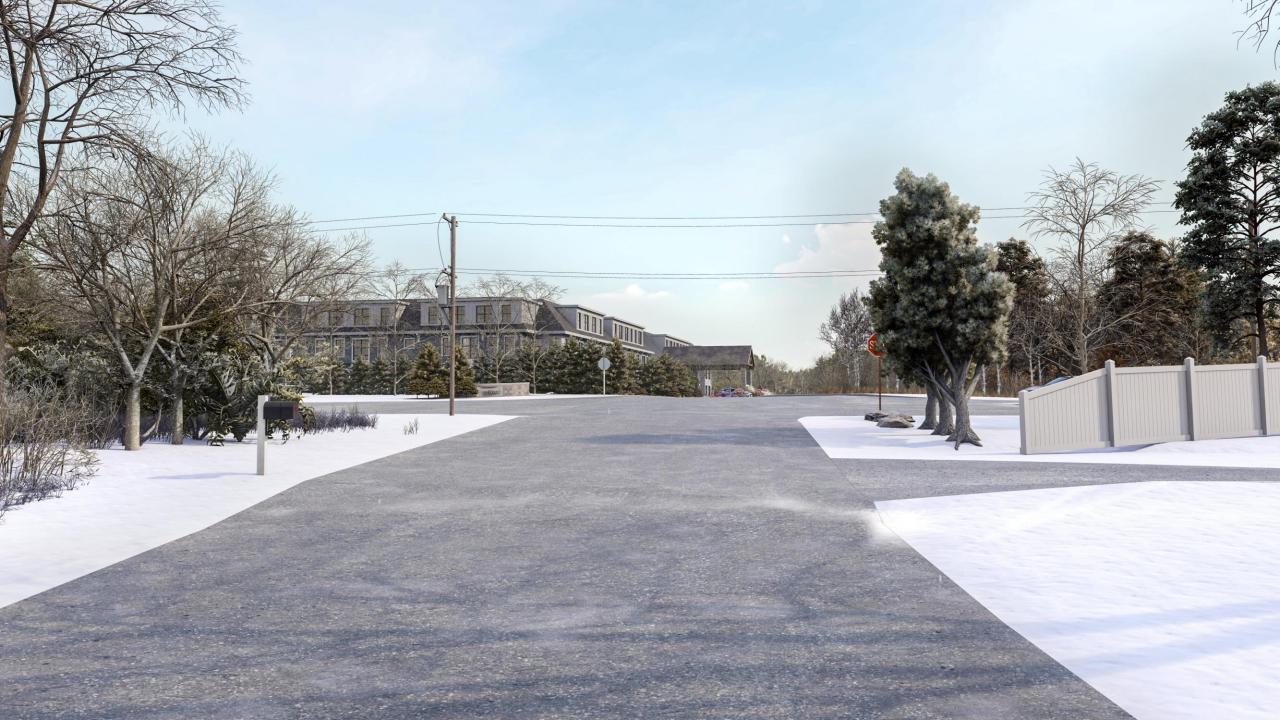

### **NEW BUSINESS: PUBLIC HEARINGS**

Continued public hearing on the application of RiverWoods Company at Exeter for site plan review and Wetland CUP application for the demolition of the existing administrative building and the proposed construction of the new supportive living health center along with associated site improvement on the property located at 5 White Oak Drive. The subject property is located in the R-1, Low Density Residential zoning district and are identified as Tax Map Parcel #97-23. PB Case #24-16.