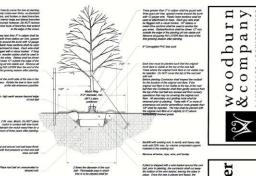

0/31/24<br>09/25/24 |  |  |



**ALTUS** 

Portsmouth, NH 0380 www.altus-eng.com



NOT FOR CONSTRUCTION

REVIEW

JANUARY 16, 2025

| 0 | INITIAL SUBMISSION   | EBS | 09/10/2 |
|---|----------------------|-----|---------|
| 1 | REVISED PER COMMENTS | EBS | 10/23/2 |
| 2 | REVISED PER COMMENTS | EBS | 11/13/2 |
| 3 | REVISED BUILDING     | EBS | 12/12/2 |
| 4 | ADDED NEW NOTE #16   | EBS | 01/16/2 |
|   |                      |     |         |
|   |                      |     |         |

5015-SITE.dwg

24" x 36" - 1" = 40" 11" x 17" - 1" = NOT TO SCALE

RIVERWOODS COMPANY AT EXETER

7 RIVERWOODS DRIVE EXETER, NH 03833

AT EXETER

7 RIVERWOODS DRIVE EXETER, NH 03833

**RIVERWOODS** 

TAX MAP 97 LOT 23 5 WHITE OAK DRIVE EXETER, NH 03833

















Supportive Health Care Landscape







|   | Set abrob to display lost face forested the politory size whenever possible.                                  | v + +                                   | Forth should must be planted such that<br>have flow in visible at the low of the                                                                     |
|---|---------------------------------------------------------------------------------------------------------------|-----------------------------------------|------------------------------------------------------------------------------------------------------------------------------------------------------|
|   | 50 MM (2 MJ) max, match ever<br>the bull of the shoot.                                                        | W. T. W. W.                             | bolt. Structs wh