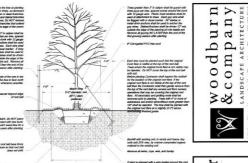

|        | 25       | 3 gal      |               |
| Cie       | Clethra anifolia 'Hummingbird'             | Summingbird Summersweet          | Y      | 18       | 5 gal      |               |
| Tax       | Taxus media 'Everlow'                      | Everlow Yew                      |        | 62       | 18-24"     | 88            |
| W         | Vibumum piloatum tomentosum 'Mariesai'     | Marie's Doublefile Viburnum      |        | 24       | 3-41nt.    | 88            |
| PERENNI   | ALS AND GROUND COVERS                      |                                  |        |          |            |               |
| Frenchist | Reteriori Mason                            | Common Name                      | Market | O market | Wine       | Comments      |



June 6, 2024

Drawn By:





| Set about to display deaf fore<br>treated the primary view<br>wherever passible.                   | y i i i .