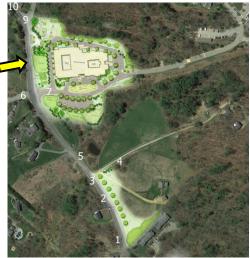

### **NEW BUSINESS: PUBLIC HEARINGS**

Continued public hearing on the application of RiverWoods Company at Exeter for site plan review and Wetland CUP application for the demolition of the existing administrative building and the proposed construction of the new supportive living health center along with associated site improvement on the property located at 5 White Oak Drive. The subject property is located in the R-1, Low Density Residential zoning district and are identified as Tax Map Parcel #97-23. PB Case #24-16.