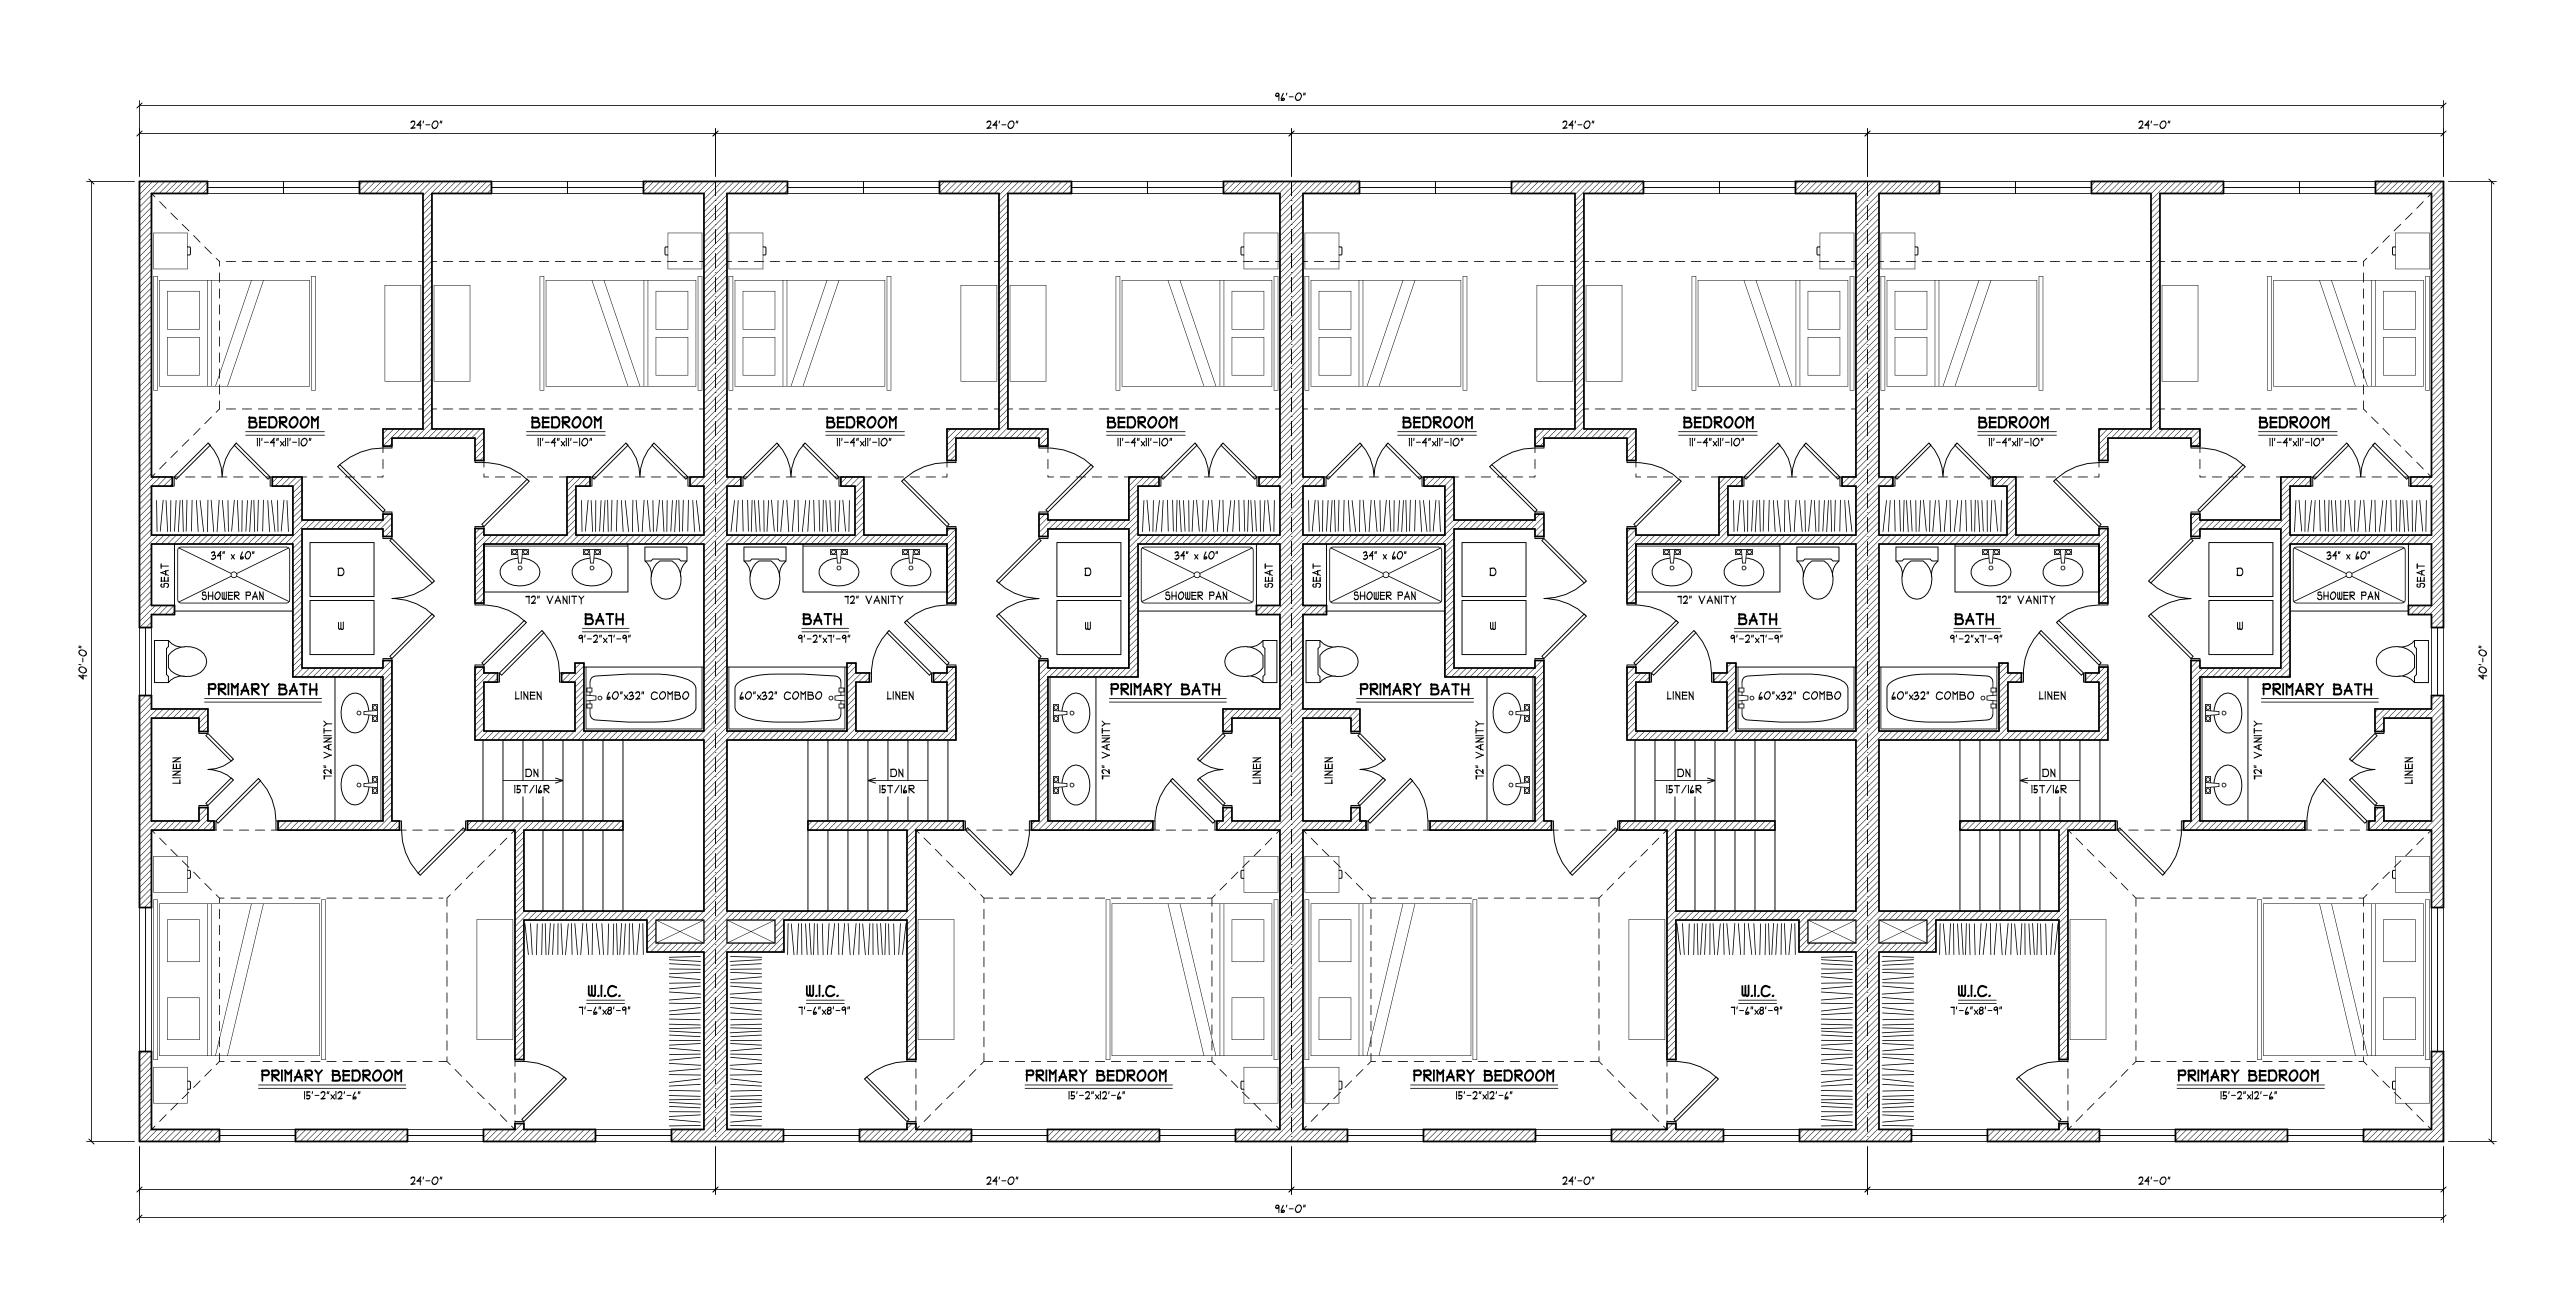

The application of StoneArch Development for site plan review of a proposal for the redevelopment of the property located at 112 Front Street. The proposal includes the demolition of the existing buildings and new construction of seventeen (17) townhouse style condominium units and associated site improvements. The subject property is located in the C-1, Central Area Commercial zoning district and identified as Tax Map Parcel #73-14. PB Case #24-17.