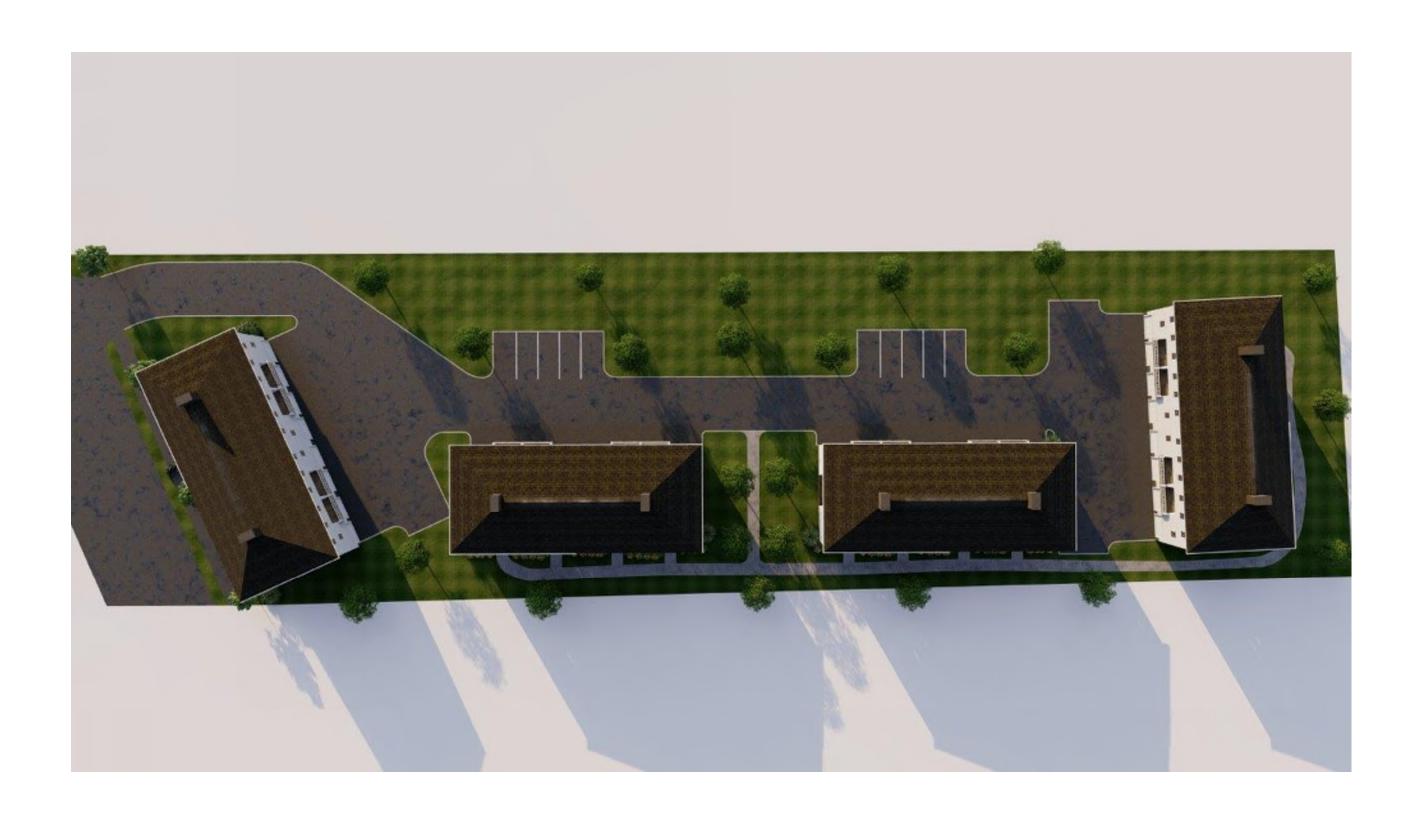

The application of StoneArch Development for site plan review of a proposal for the redevelopment of the property located at 112 Front Street. The proposal includes the demolition of the existing buildings and new construction of seventeen (17) townhouse style condominium units and associated site improvements. The subject property is located in the C-1, Central Area Commercial zoning district and identified as Tax Map Parcel #73-14. PB Case #24-17.