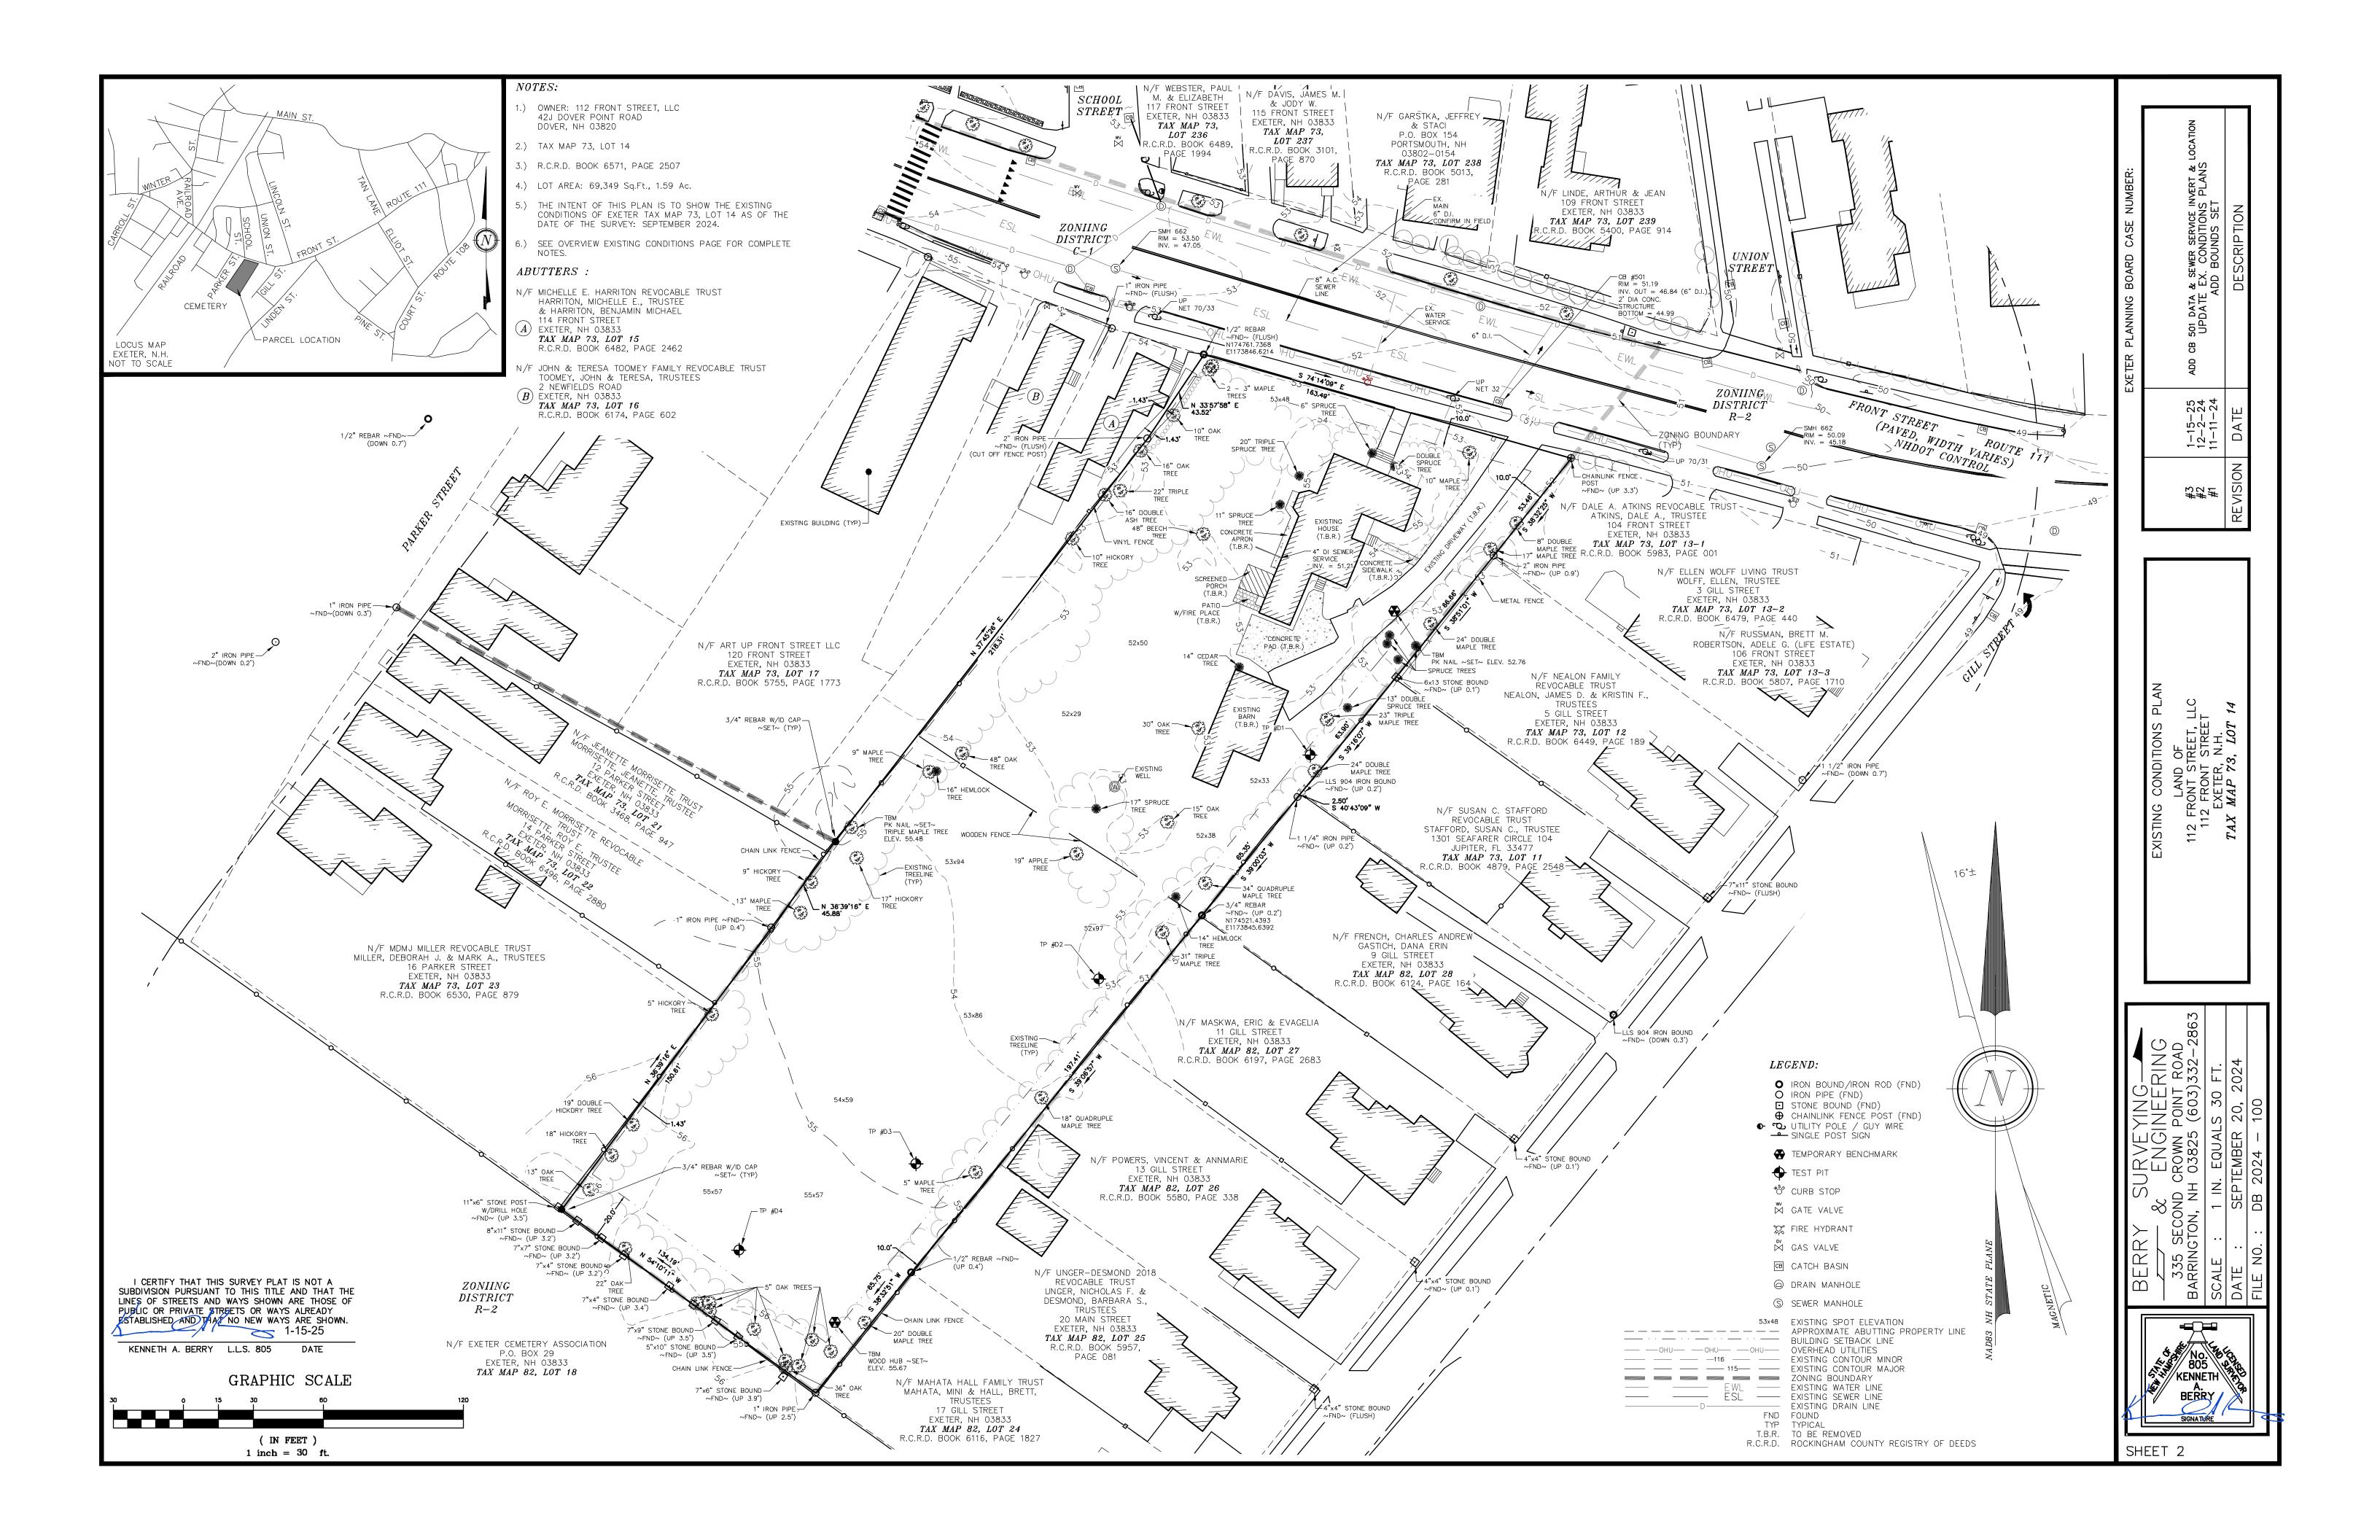

The application of StoneArch Development for site plan review of a proposal for the redevelopment of the property located at 112 Front Street. The proposal includes the demolition of the existing buildings and new construction of seventeen (17) townhouse style condominium units and associated site improvements. The subject property is located in the C-1, Central Area Commercial zoning district and identified as Tax Map Parcel #73-14. PB Case #24-17.