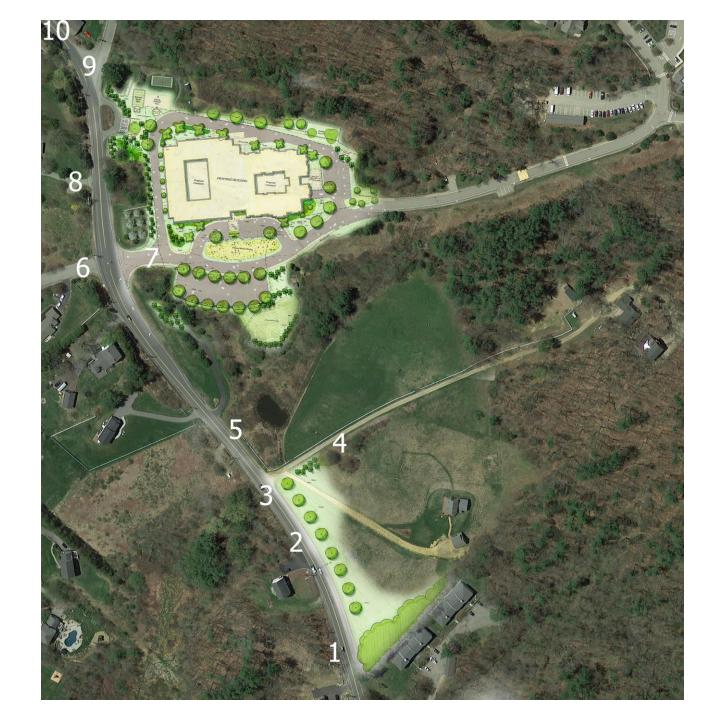

### **NEW BUSINESS: PUBLIC HEARINGS**

Continued public hearing on the application of RiverWoods Company at Exeter for site plan review and Wetland CUP application for the demolition of the existing administrative building and the proposed construction of the new supportive living health center along with associated site improvement on the property located at 5 White Oak Drive. The subject property is located in the R-1, Low Density Residential zoning district and are identified as Tax Map Parcel #97-23. PB Case #24-16.