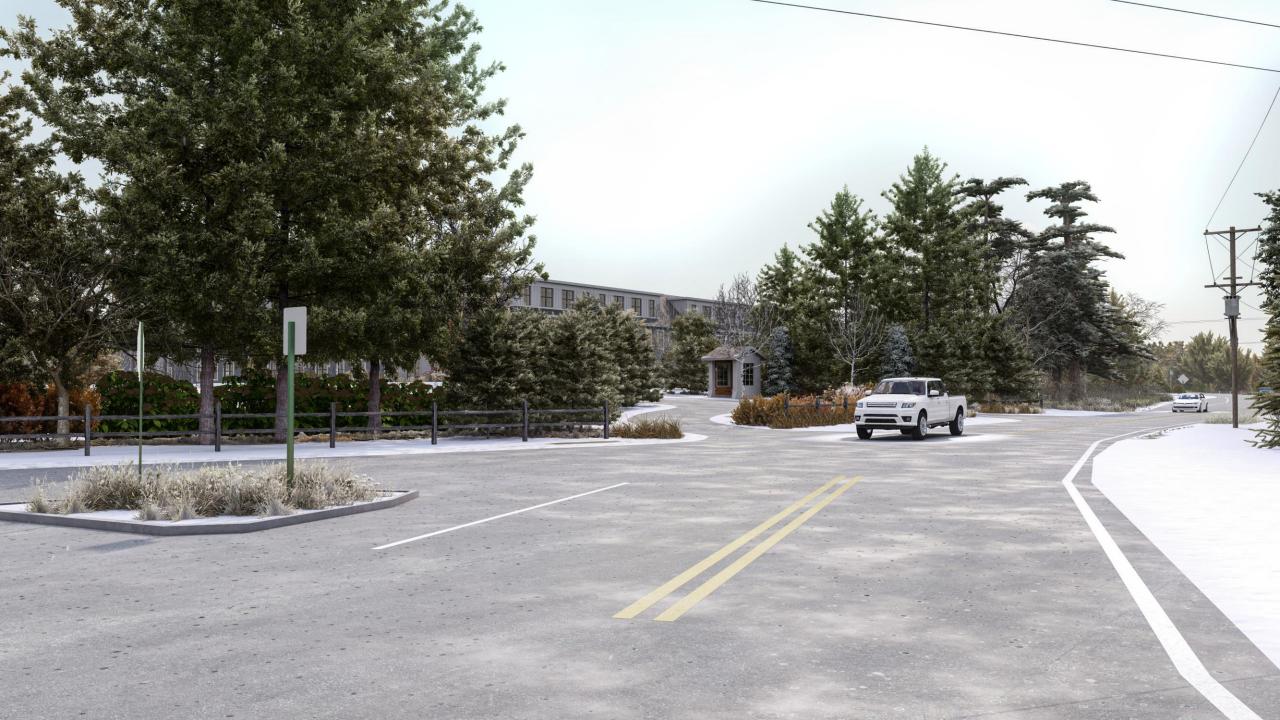

### **NEW BUSINESS: PUBLIC HEARINGS**

Continued public hearing on the application of RiverWoods Company at Exeter for site plan review and Wetland CUP application for the demolition of the existing administrative building and the proposed construction of the new supportive living health center along with associated site improvement on the property located at 5 White Oak Drive. The subject property is located in the R-1, Low Density Residential zoning district and are identified as Tax Map Parcel #97-23. PB Case #24-16.