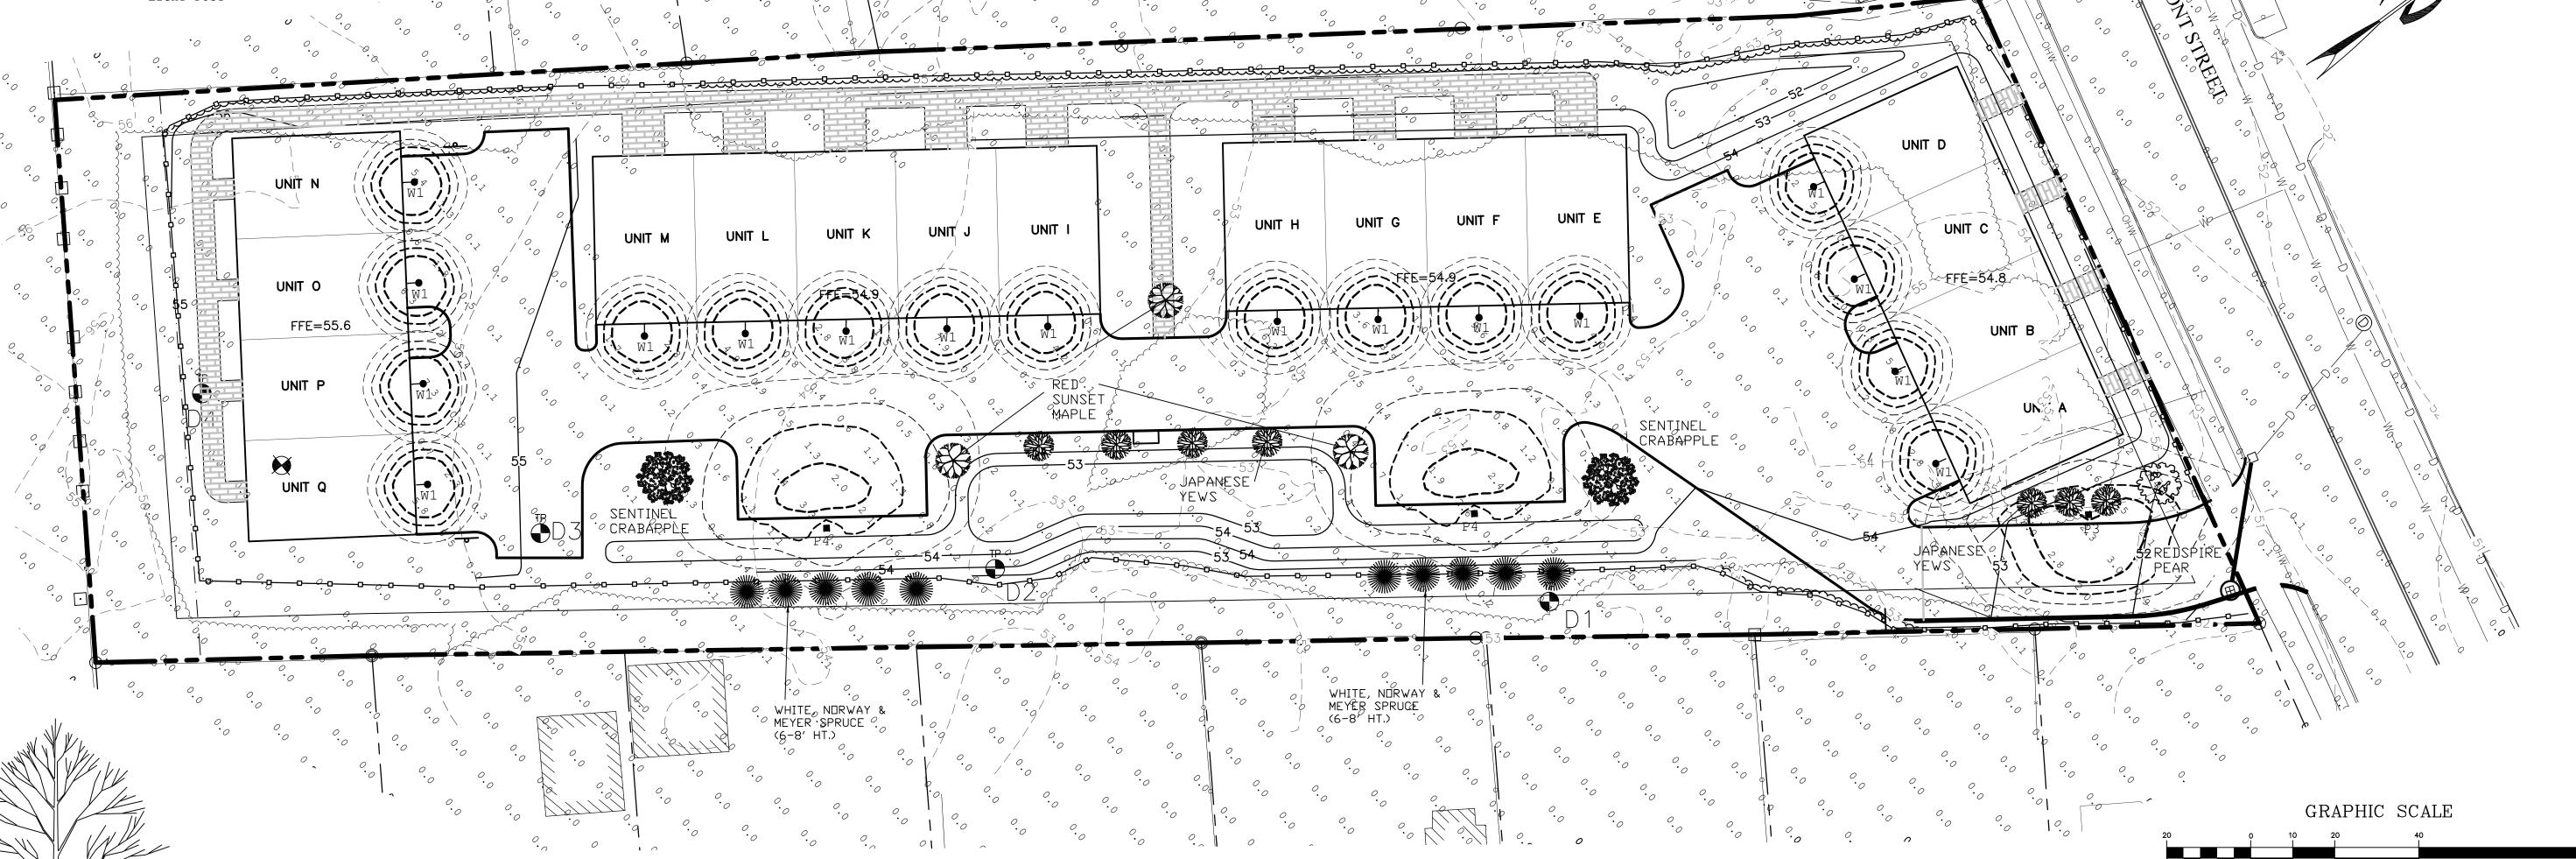

------|------|-----|-----|---------|---------|
| Label               | Units | Avg  | Max | Min | Avg/Min | Max/Min |
| ENTIRE AREA         | Fc    | 0.18 | 9.6 | 0.0 | N.A.    | N.A.    |

### LIGHTING NOTES:

WALL MTD 10' AFG

MOUNTED ON 10' PEMCO POLE: PLB132410S125T300N-CXX

1. ALL OUTDOOR LIGHTING SHALL BE SO DIRECTED & SHIELDED THAT NO GLARE WILL SPILL OUT ONTO RESIDENTIALLY ZONED ABUTTERS 2. AFTER 10:00 PM ONLY THAT AMOUNT OF LIGHT NECESSARY FOR THE SECURITY OF THE PREMISES SHALL BE PERMITTED.

 MOUNTED ON 10' PEMCO POLE: PLB132410S125T300N-CXX
 0.900
 3422

 WALL MTD 10' AFG
 0.900
 1109

PREPARED FOR:

Luminaire Lumens

112 FRONT STREET, LLC 42J DOVER POINT ROAD DOVER, NH 03820



70 PORTSMOUTH AVE, THIRD FLOOR, SUITE 2 STRATHAM, N.H. 03885 PHONE: 603-583-4860, FAX. 603-583-4863



— THIN BRANCHES BY 1/3 RETAINING NORMAL PLANT SHAPE.

— SET SHRUBS AT ORIGINAL GRADE

- CREATE SAUCER WITH TOPSOIL 150mm (6") MIN.

ROPES AT TOP OF BALL SHALL BE CUT. REMOVE TOP 1/3 OF BURLAP. NON—BIODEGRADABLE MATERIAL SHALL BE TOTALLY REMOVED.

GENTLY COMPACTED TOPSOIL MIXTURE

- BARK MULCH 80mm (3") MIN.

- TAMPED ADMIXTURE BACKFILL

SHRUB PLANTING - BALL & BURLAP

NOT TO SCALE

2X BALL DIA.

### PLANTING NOTES:

BOTANICAL NAME

MALUS SENTINEL

<u>TREES</u>

1. NO PLANT MATERIALS SHALL BE INSTALLED UNTIL ALL GRADING AND CONSTRUCTION HAS BEEN COMPLETED IN THE IMMEDIATE AREA. 2. A 4-INCH DEEP SHREDDED PINE BARK SHALL BE INSTALLED UNDER ALL SHRUBS, AND IN ALL PLANTING BEDS, AS

COMMON NAME

REDSPIRE PEAR

JAPANESE YEW

RED SUNSET MAPLE

SENTINEL CRABAPPLE

SIZE AND SPECIFICATION

2" CAL.