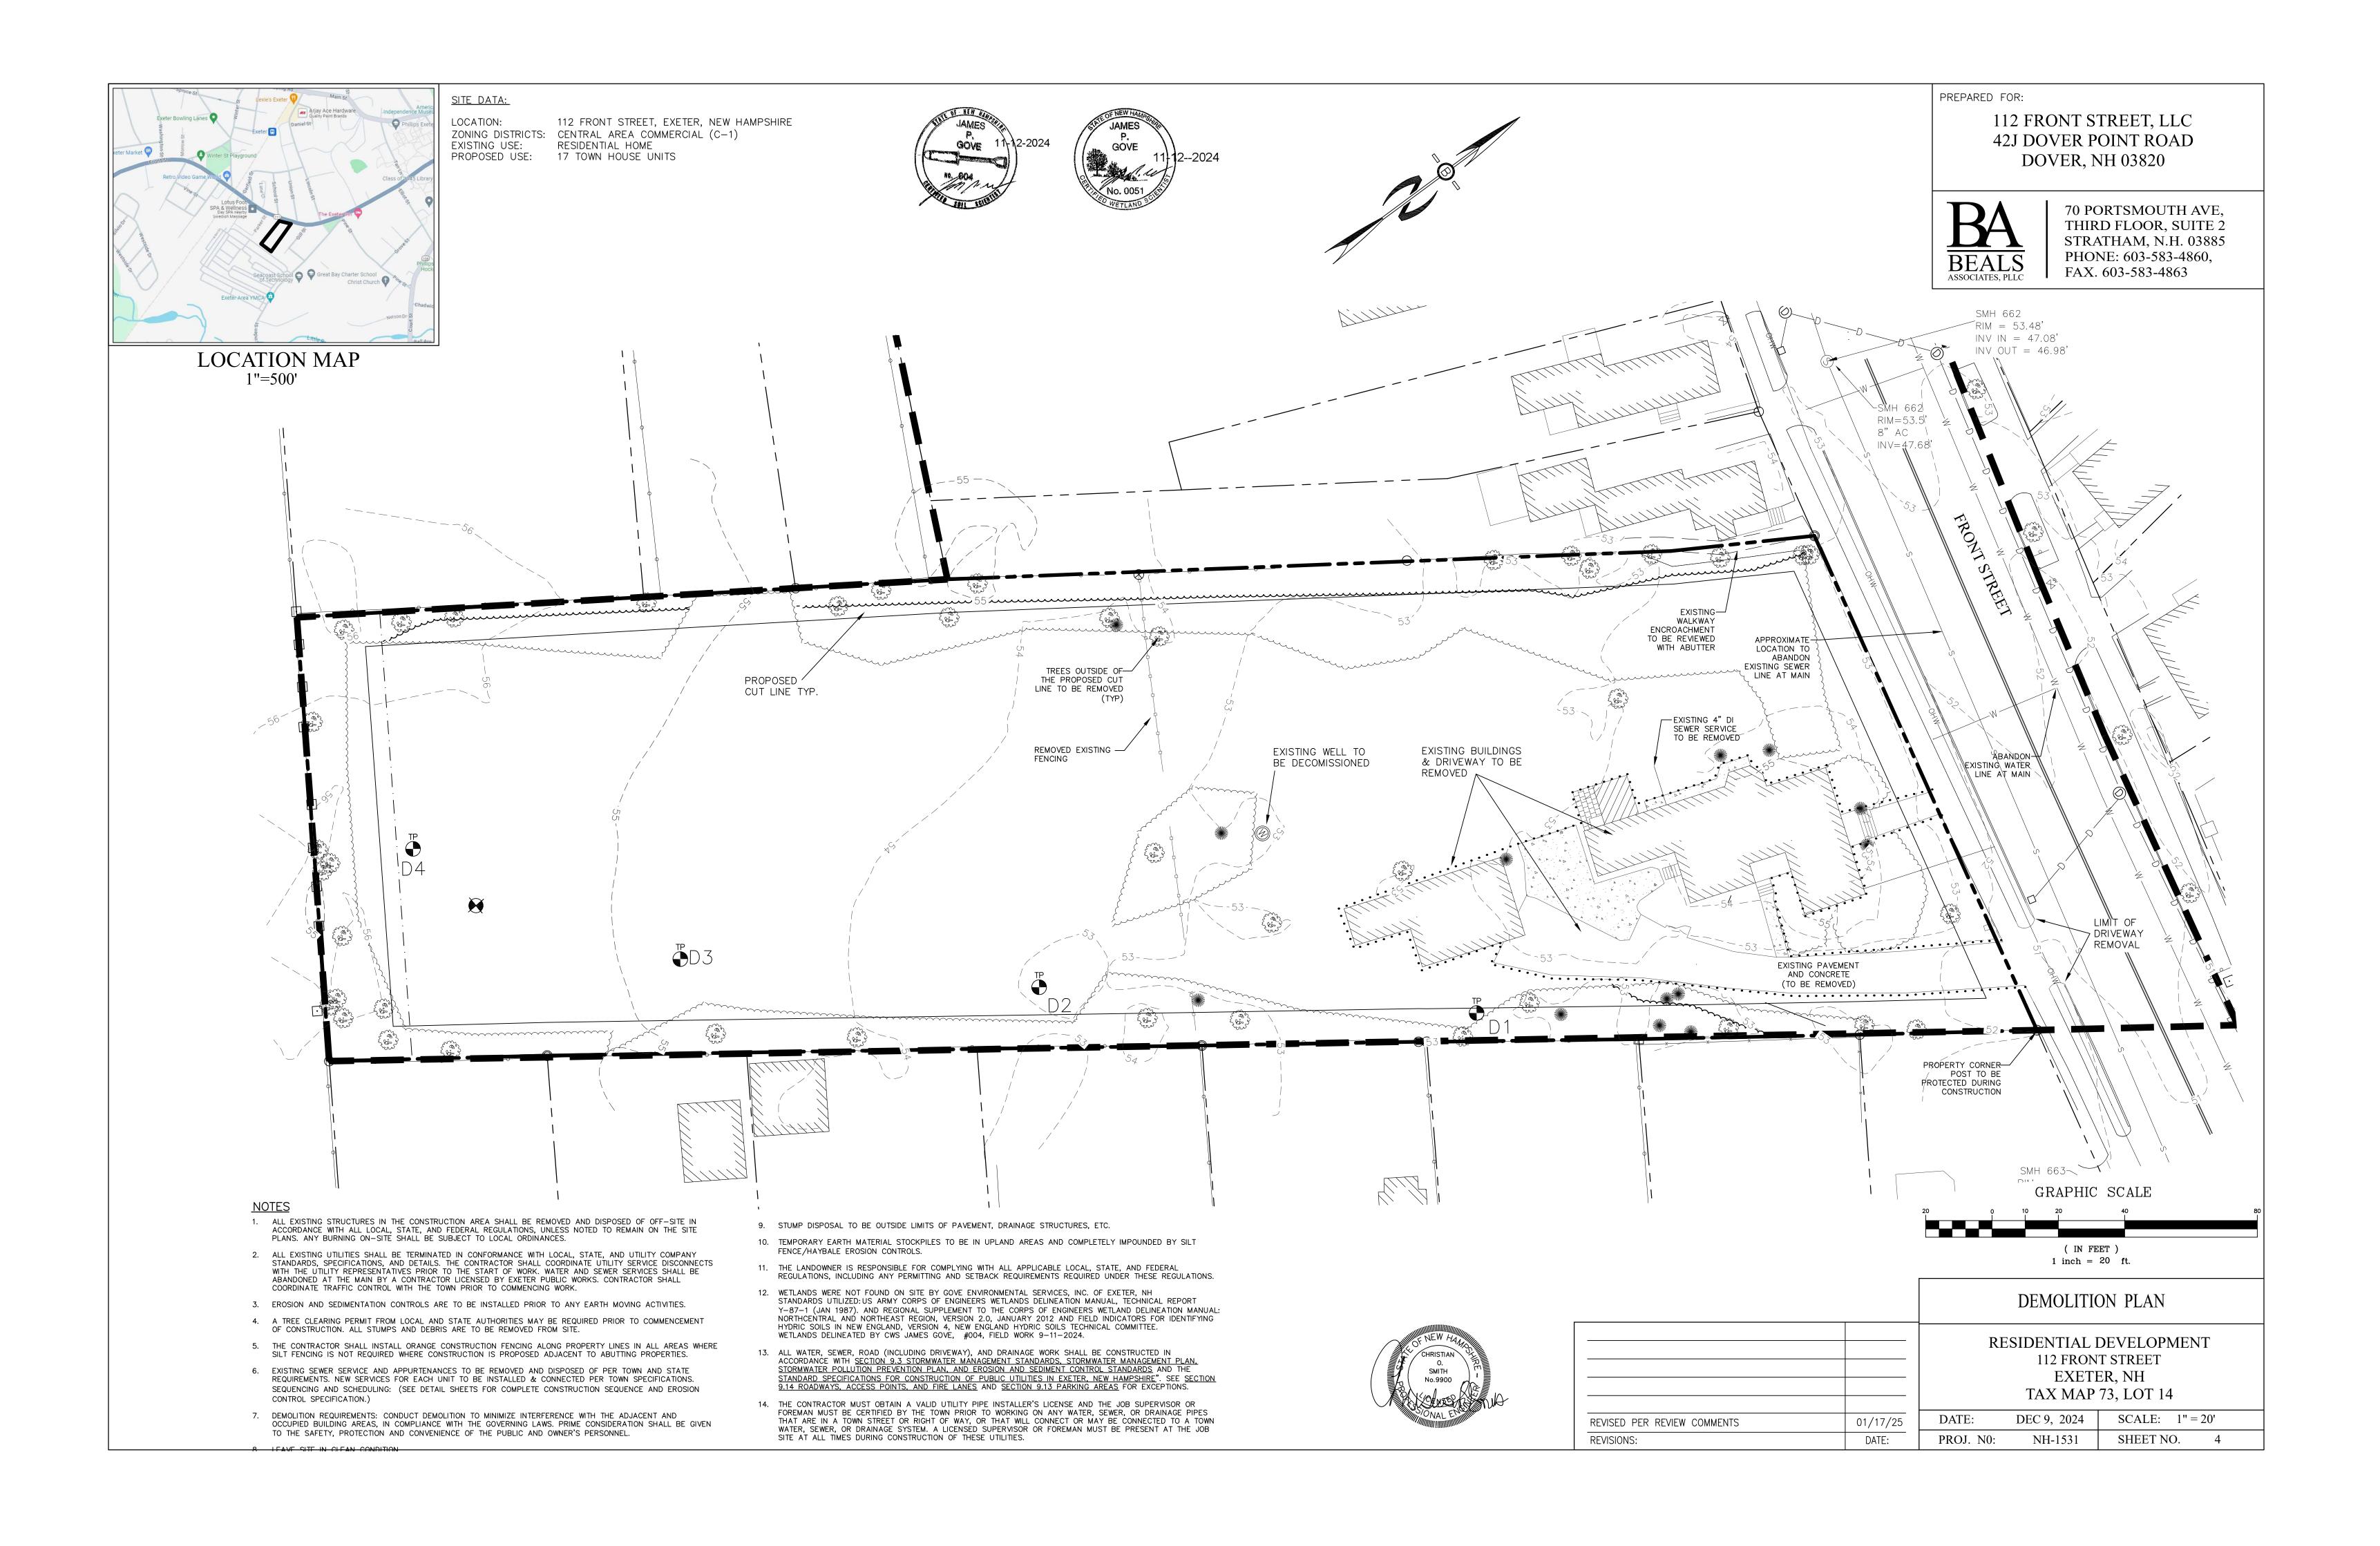

The application of StoneArch Development for site plan review of a proposal for the redevelopment of the property located at 112 Front Street. The proposal includes the demolition of the existing buildings and new construction of seventeen (17) townhouse style condominium units and associated site improvements. The subject property is located in the C-1, Central Area Commercial zoning district and identified as Tax Map Parcel #73-14. PB Case #24-17.