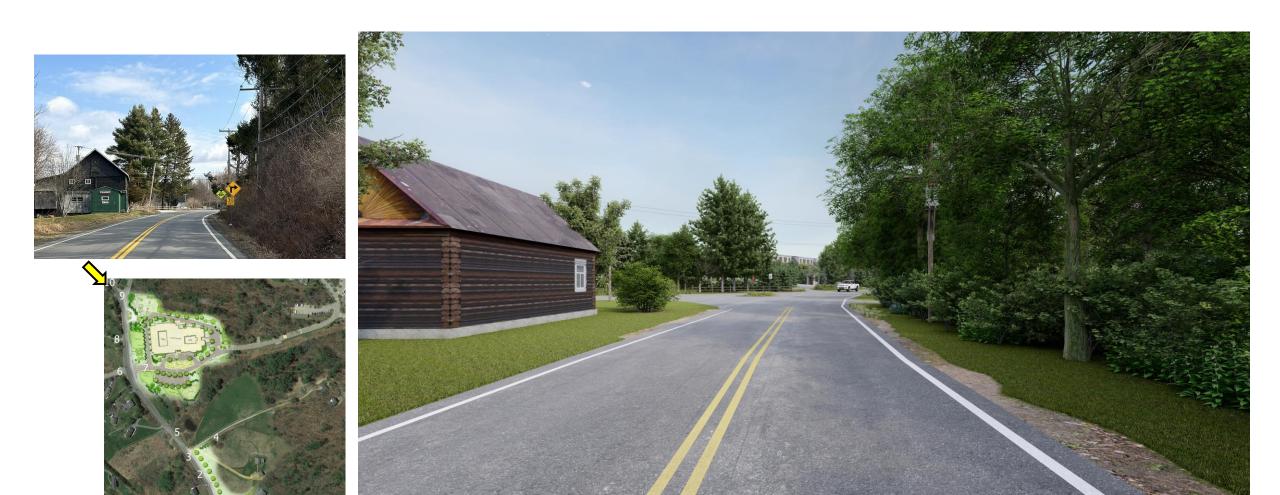

### **NEW BUSINESS: PUBLIC HEARINGS**

Continued public hearing on the application of RiverWoods Company at Exeter for site plan review and Wetland CUP application for the demolition of the existing administrative building and the proposed construction of the new supportive living health center along with associated site improvement on the property located at 5 White Oak Drive. The subject property is located in the R-1, Low Density Residential zoning district and are identified as Tax Map Parcel #97-23. PB Case #24-16.