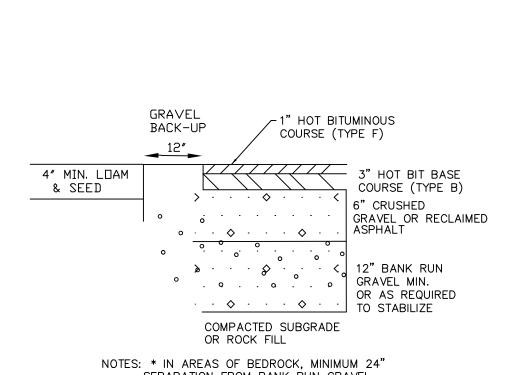

to To

112 FRONT STREET, LLC 42J DOVER POINT ROAD **DOVER, NH 03820** 



PREPARED FOR:

70 PORTSMOUTH AVE, THIRD FLOOR, SUITE 2 STRATHAM, N.H. 03885 PHONE: 603-583-4860, FAX. 603-583-4863

ROUTINE MAINTENANCE: VISUAL INSPECTION OF THE PERVIOUS PAVERS TO ENSURE THAT THEY ARE CLEAN OF DEBRIS AND SEDIMENTS. ROUTINE CLEANING PROCEDURES WOULD INCLUDE BLOWING (WITH LEAF BLOWER OR SIMILAR) IN FALL, TRUCK-SWEEPING AND/OR DRY VACUUMING. ADD STONE TO REFILL JOINT SPACE AFTER SWEEPING/VACUUMING IF NEEDED.

Permeable Concrete Pavers

No. 57 Base Stone

OPTIONAL GEOTEXTILE

with No. 8, 89 or 9 Stone in Joints

Min 6" (150 MM) Thick Compacted

-1/4"-1/2" JOINT (TYP.)

Uncompacted Native Soil Sub-grade

SUBGRADE SLOPED TO DRAIN

### PERVIOUS PAVER DETAIL TO BE "TREMRON" OR APPROVED EQUAL

NOT TO SCALE



SEPARATION FROM BANK RUN GRAVEL \* PAVEMENT TRENCH PATCH SHALL MATCH EXISTING PAVEMENT DEPTHS. TYPICAL PAVEMENT SECTION NEW ASPHALT





- 1. EDGING TO BE PLACED PRIOR TO PLACING TOP SURFACE COURSE.
- 2. JOINTS BETWEEN STONES SHALL BE MORTARED.
  - 6" VERTICAL GRANITE CURB

NOT TO SCALE



| 01/17/25 |
|----------|
| DATE:    |
|          |

### CONSTRUCTION DETAILS

RESIDENTIAL DEVELOPMENT 112 FRONT STREET EXETER, NH TAX MAP 73, LOT 14

| DATE:     | DEC 9, 2024 | SCALE:    | NTS |  |
|-----------|-------------|-----------|-----|--|
| PROJ. N0: | NH-1531     | SHEET NO. | 11  |  |





FRONT ELEVATION (FACING FRONT STREET)

REAR ELEVATION (FACING PARKING LOT)

24'-0" 24'-0" 24'-0" 24'-O" 9'0"x8'0" OVERHEAD DOOR | UP | > \ | UP | > \ MUD MUD BONUS ROOM
9'-8"×10'-8" MECH. BONUS ROOM 8'-8"