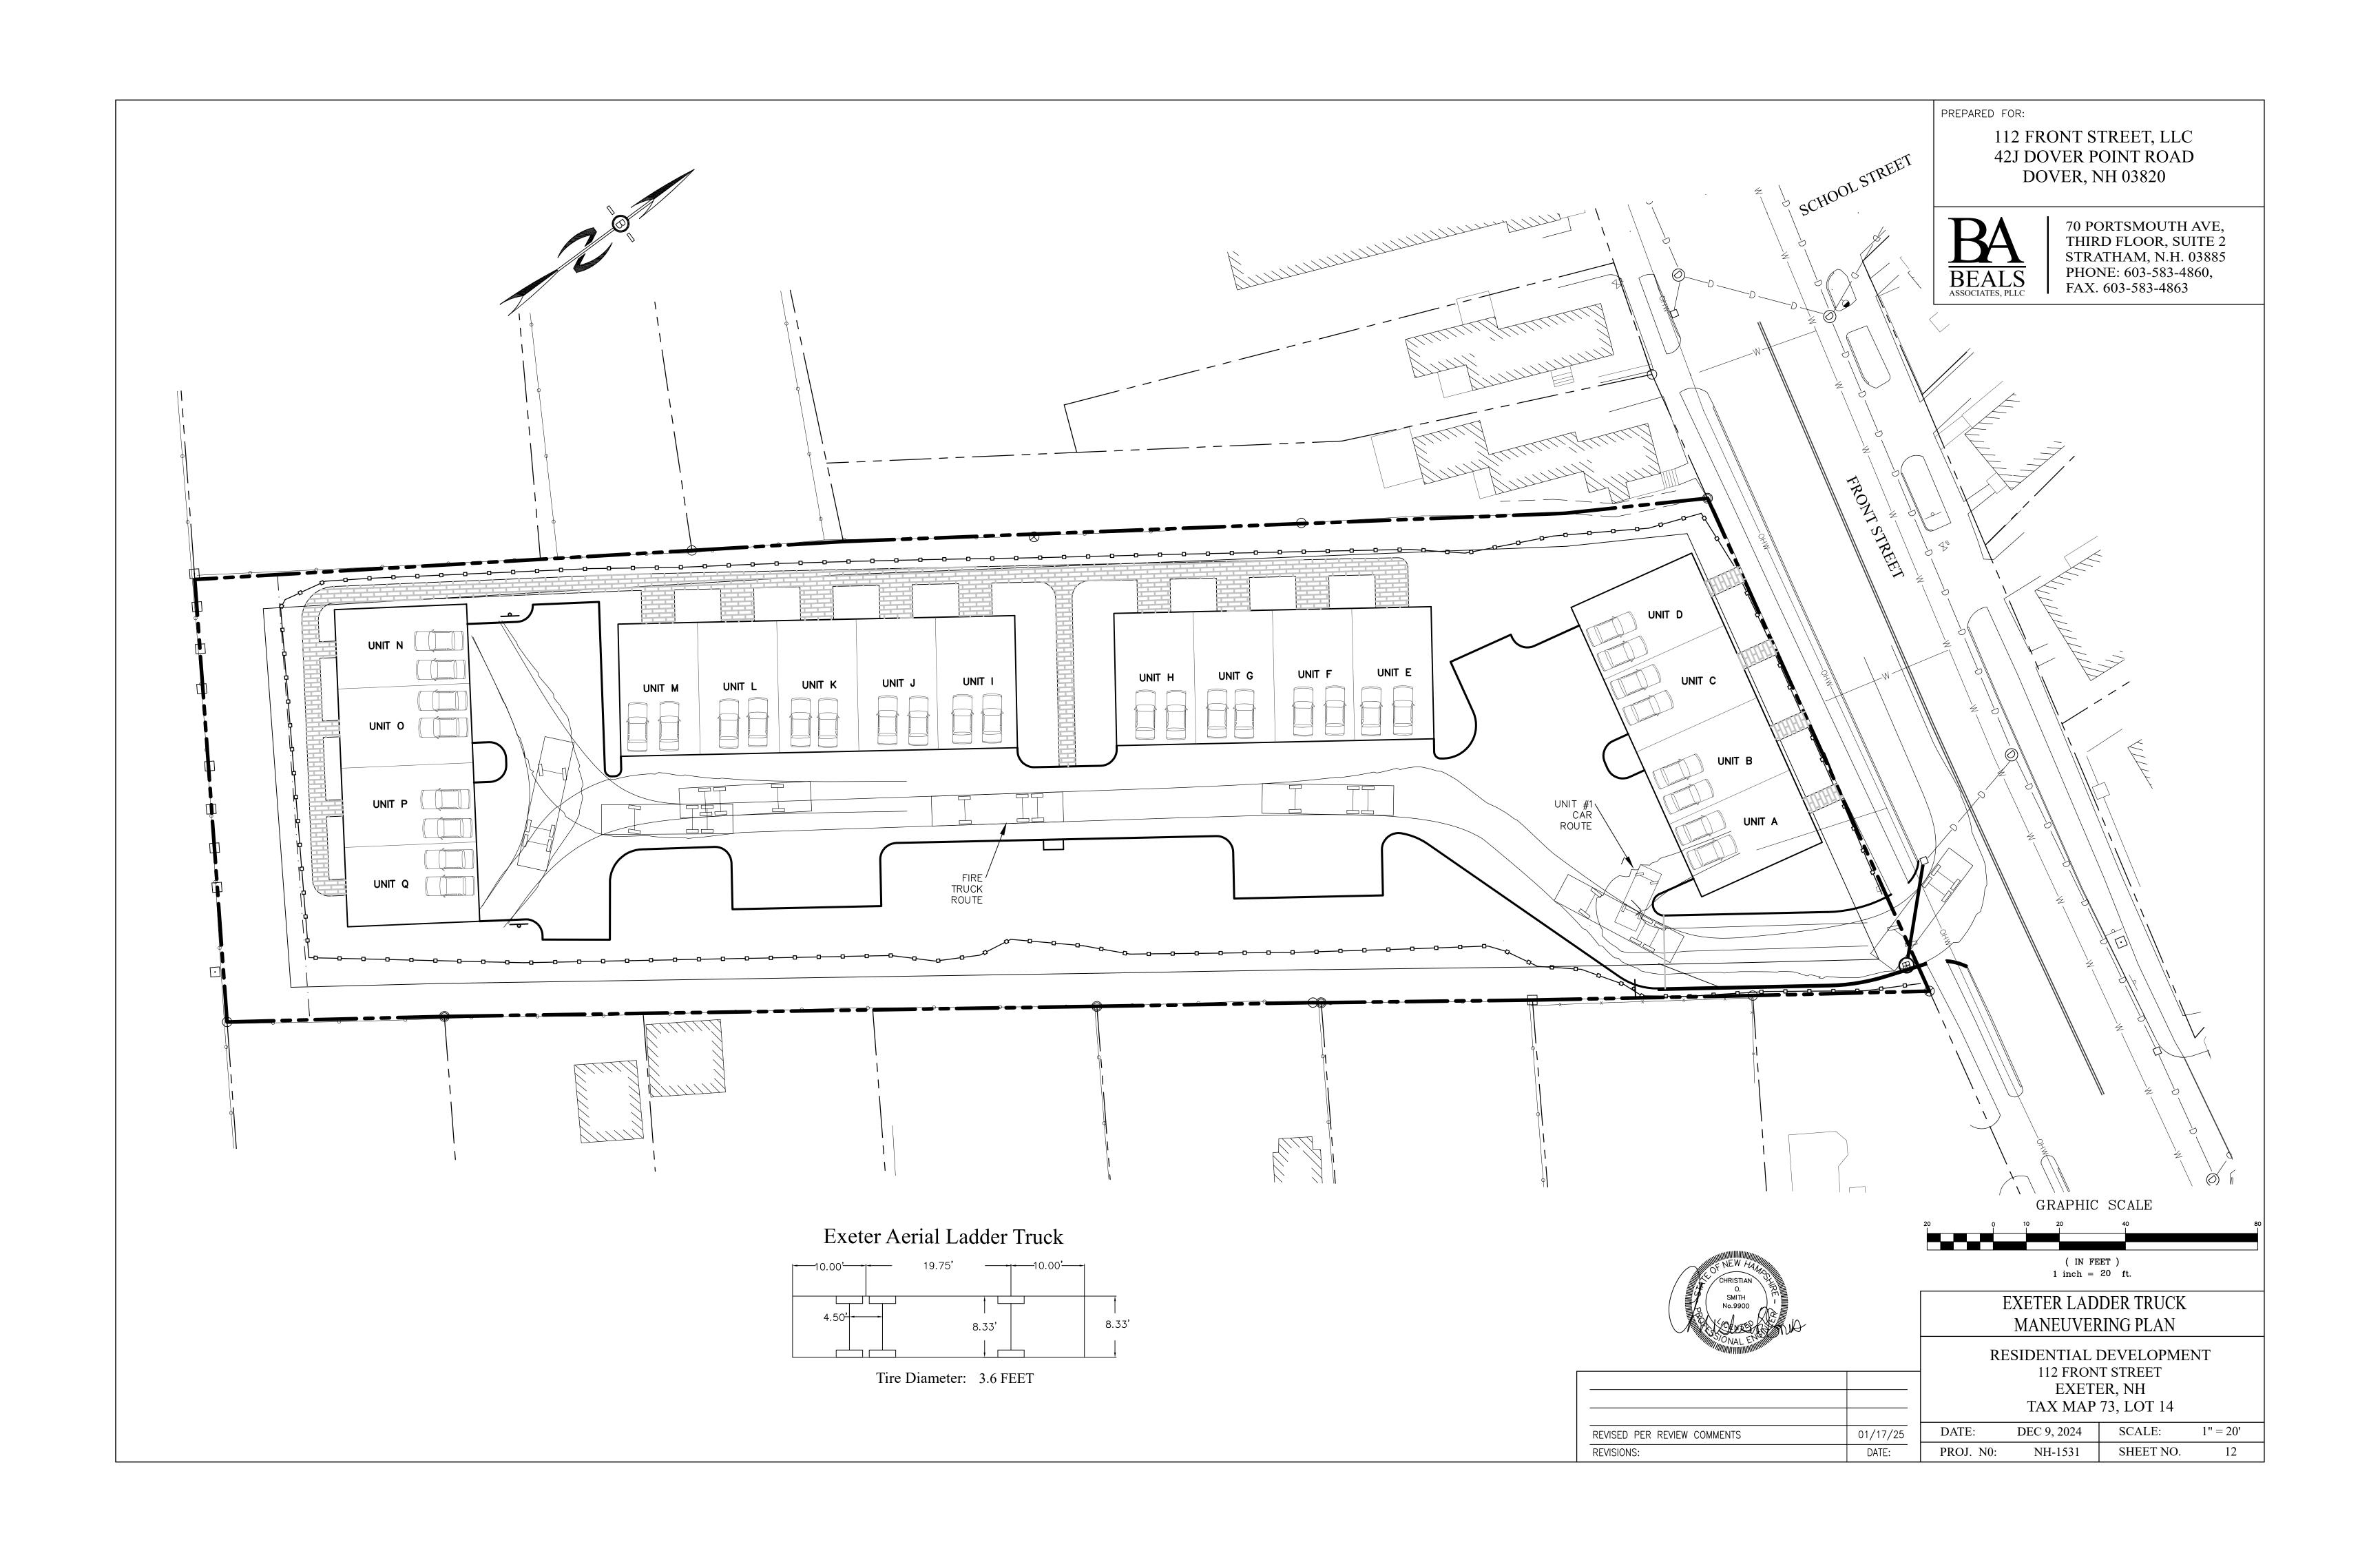

The application of StoneArch Development for site plan review of a proposal for the redevelopment of the property located at 112 Front Street. The proposal includes the demolition of the existing buildings and new construction of seventeen (17) townhouse style condominium units and associated site improvements. The subject property is located in the C-1, Central Area Commercial zoning district and identified as Tax Map Parcel #73-14. PB Case #24-17.