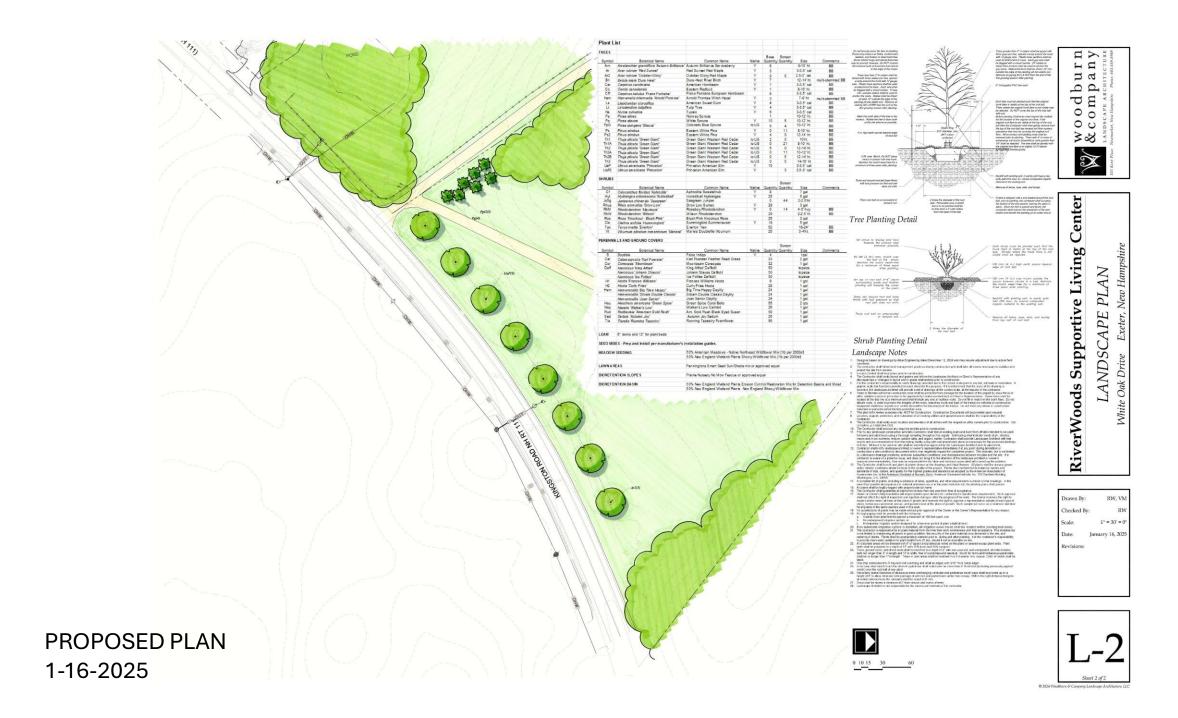

### **NEW BUSINESS: PUBLIC HEARINGS**

Continued public hearing on the application of RiverWoods Company at Exeter for site plan review and Wetland CUP application for the demolition of the existing administrative building and the proposed construction of the new supportive living health center along with associated site improvement on the property located at 5 White Oak Drive. The subject property is located in the R-1, Low Density Residential zoning district and are identified as Tax Map Parcel #97-23. PB Case #24-16.