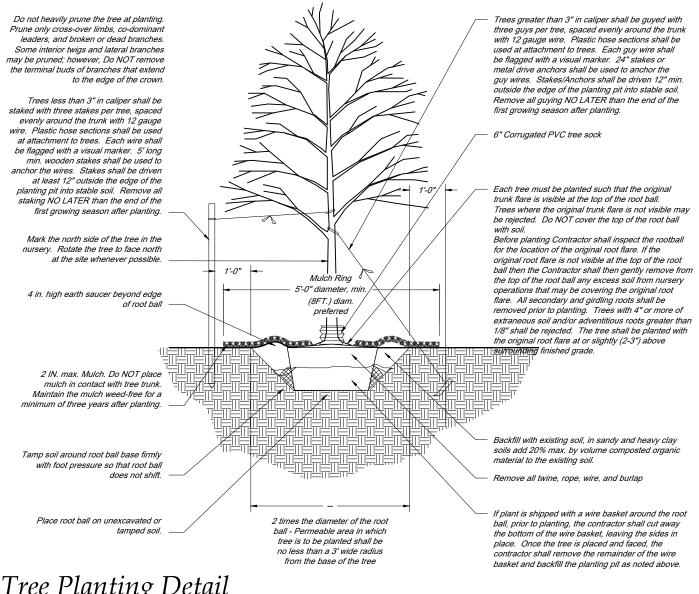

### **NEW BUSINESS: PUBLIC HEARINGS**

Continued public hearing on the application of RiverWoods Company at Exeter for site plan review and Wetland CUP application for the demolition of the existing administrative building and the proposed construction of the new supportive living health center along with associated site improvement on the property located at 5 White Oak Drive. The subject property is located in the R-1, Low Density Residential zoning district and are identified as Tax Map Parcel #97-23. PB Case #24-16.