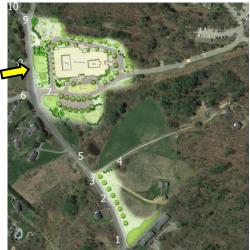

### **NEW BUSINESS: PUBLIC HEARINGS**

Continued public hearing on the application of RiverWoods Company at Exeter for site plan review and Wetland CUP application for the demolition of the existing administrative building and the proposed construction of the new supportive living health center along with associated site improvement on the property located at 5 White Oak Drive. The subject property is located in the R-1, Low Density Residential zoning district and are identified as Tax Map Parcel #97-23. PB Case #24-16.