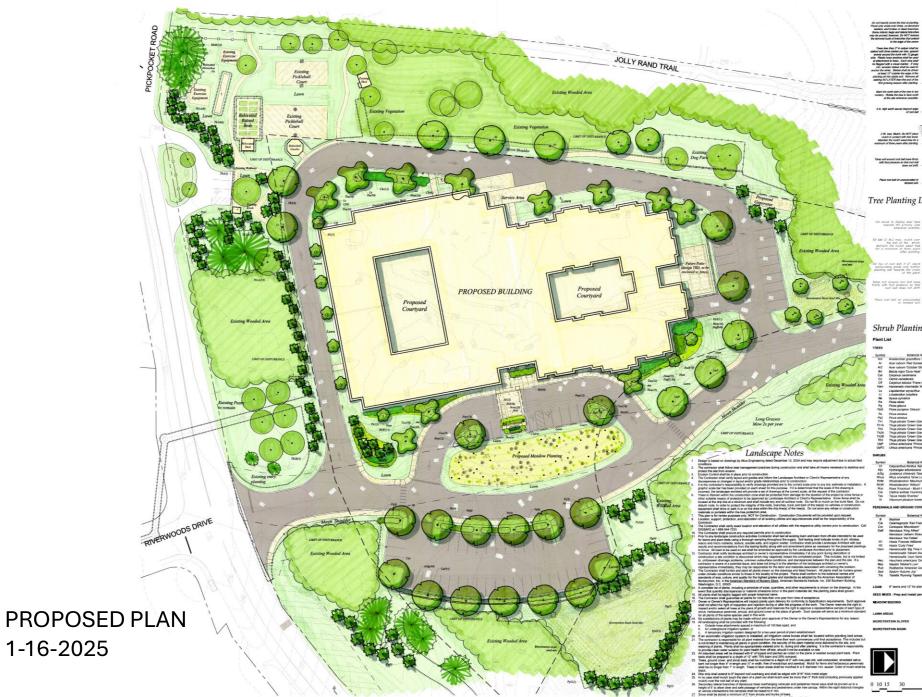

### **NEW BUSINESS: PUBLIC HEARINGS**

Continued public hearing on the application of RiverWoods Company at Exeter for site plan review and Wetland CUP application for the demolition of the existing administrative building and the proposed construction of the new supportive living health center along with associated site improvement on the property located at 5 White Oak Drive. The subject property is located in the R-1, Low Density Residential zoning district and are identified as Tax Map Parcel #97-23. PB Case #24-16.