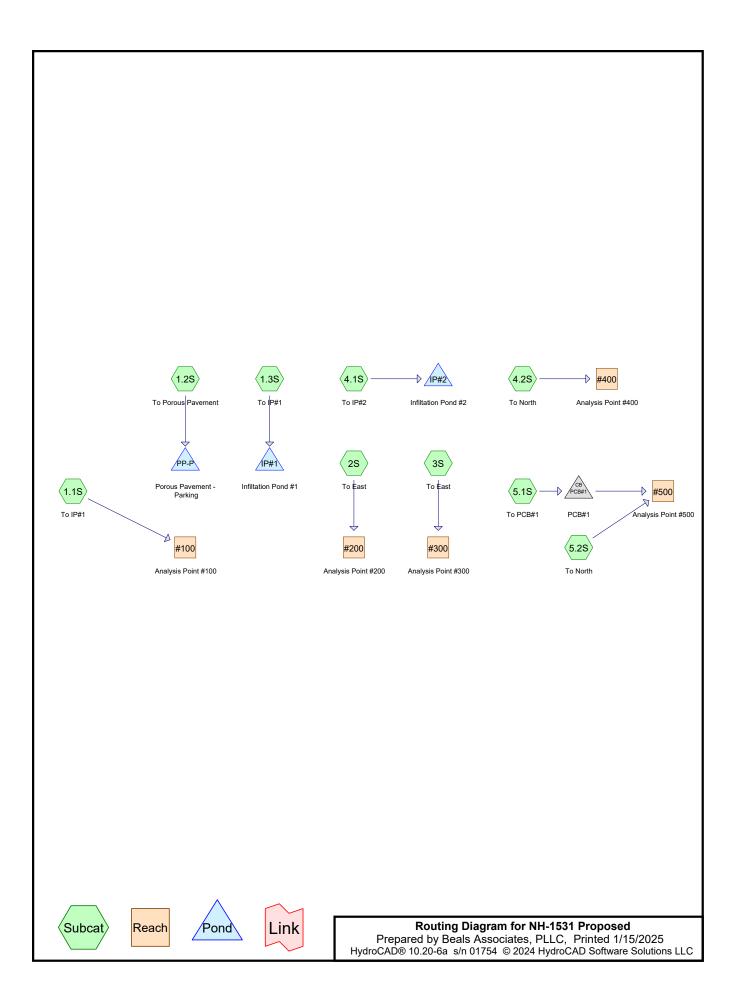

th=4.41"

Tc=6.0 min CN=WQ Runoff=0.24 cfs 0.019 af

Reach #100: Analysis Point #100 Inflow=1.44 cfs 0.152 af

Outflow=1.44 cfs 0.152 af

Reach #200: Analysis Point #200 Inflow=2.32 cfs 0.206 af

Outflow=2.32 cfs 0.206 af

Reach #300: Analysis Point #300 Inflow=0.37 cfs 0.030 af

Outflow=0.37 cfs 0.030 af

Reach #400: Analysis Point #400 Inflow=0.36 cfs 0.028 af

Outflow=0.36 cfs 0.028 af

Reach #500: Analysis Point #500 Inflow=0.24 cfs 0.019 af

Outflow=0.24 cfs 0.019 af

Total Runoff Area = 1.574 ac Runoff Volume = 0.434 af Average Runoff Depth = 3.31" 90.64% Pervious = 1.427 ac 9.36% Impervious = 0.147 ac

# **Appendix II**

## **Proposed Conditions Analysis**

**WQV 24-Hour Summary** 

2-Year 24-Hour Summary

10-Year 24-Hour Complete

25-Year 24-Hour Complete

50-Year 24-Hour Summary



NH-1531 Proposed
Prepared by Beals Associates, PLLC
HydroCAD® 10.20-6a s/n 01754 © 2024 HydroCAD Software Solutions LLC

Printed 1/15/2025 Page 2

### **Area Listing (all nodes)**

| Area    | CN | Description                                                                |
|---------|----|----------------------------------------------------------------------------|
| (acres) |    | (subcatchment-numbers)                                                     |
| 0.586   | 61 | >75% Grass cover, Good, HSG B (1.1S, 1.2S, 1.3S, 2S, 3S, 4.1S, 4.2S, 5.1S, |
|         |    | 5.2S)                                                                      |
| 0.429   | 98 | Paved parking, HSG B (1.2S, 5.1S)                                          |
| 0.375   | 98 | Roofs, HSG B (1.2S)