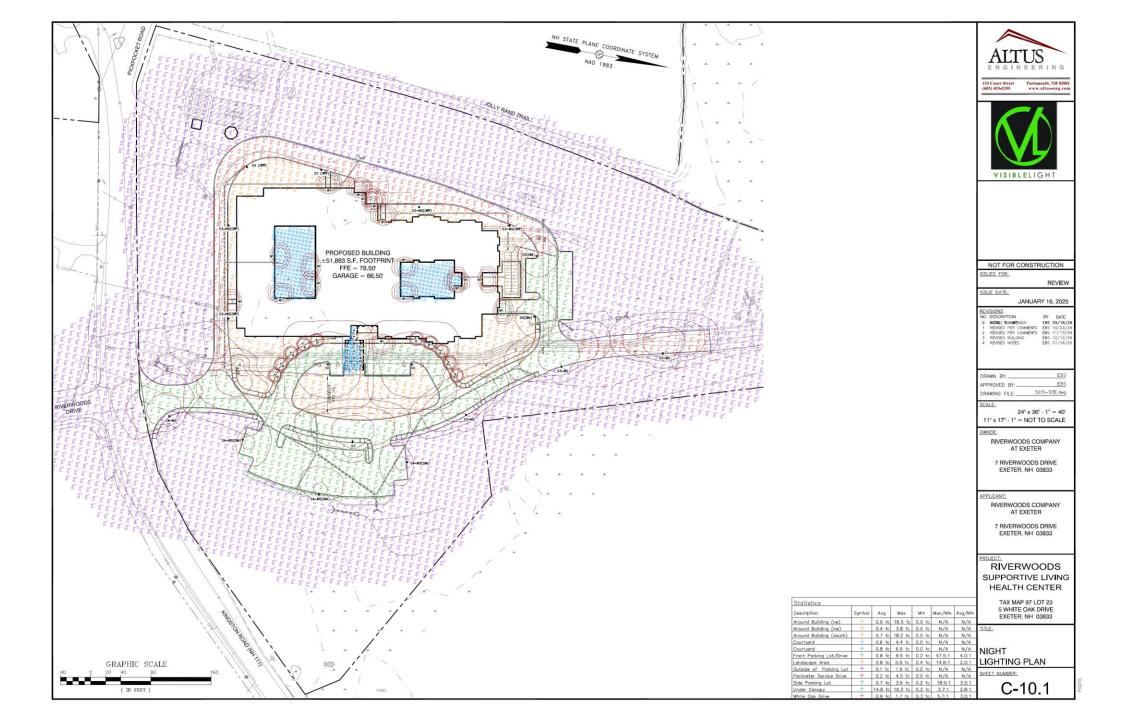

### **NEW BUSINESS: PUBLIC HEARINGS**

Continued public hearing on the application of RiverWoods Company at Exeter for site plan review and Wetland CUP application for the demolition of the existing administrative building and the proposed construction of the new supportive living health center along with associated site improvement on the property located at 5 White Oak Drive. The subject property is located in the R-1, Low Density Residential zoning district and are identified as Tax Map Parcel #97-23. PB Case #24-16.