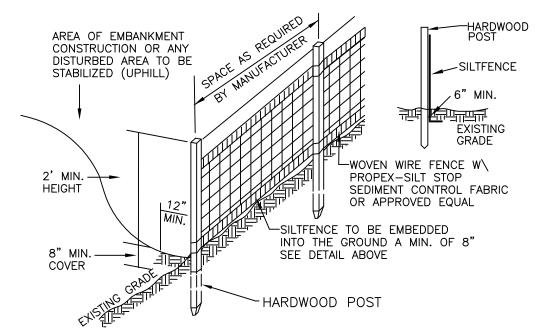

GRADING. 8. BEGIN PERMANENT AND TEMPORARY SEEDING AND MULCHING. ALL CUT AND FILL SLOPES AND DISTURBED AREAS SHALL BE SEEDED OR MULCHED AS REQUIRED, OR DIRECTED.

9. DAILY OR AS REQUIRED, CONSTRUCT TEMPORARY BERMS, DRAINAGE CHECK DAMS, DITCHES, SEDIMENT TRAPS, ETC. TO PREVENT EROSION ON THE SITE AND PREVENT ANY SILTATION OF ABUTTING WATERS OR PROPERTY.

10. INSPECT AND MAINTAIN ALL EROSION AND SEDIMENT CONTROL MEASURES DURING 11. COMPLETE PERMANENT SEEDING AND LANDSCAPING

12. REMOVE TEMPORARY EROSION CONTROL MEASURES AFTER SEEDING AREAS HAVE ESTABLISHED THEMSELVES AND SITE IMPROVEMENTS ARE COMPLETE. SMOOTH AND RE-VEGETATE ALL DISTURBED AREAS.

13. ALL SWALES AND DRAINAGE STRUCTURES WILL BE CONSTRUCTED AND STABILIZED PRIOR TO HAVING RUNOFF DIRECTED TO THEM. 14. FINISH PAVING ALL DRIVEWAYS



### SILT FENCE CONSTRUCTION SPECIFICATIONS

1. WOVEN WIRE FENCE TO BE FASTENED SECURELY TO FENCE POSTS WITH WIRE TIES OR STAPLES AND FILTER CLOTH SHALL BE FASTENED TO WOVEN WIRE EVERY 24" AT TOP MID AND BOTTOM SECTIONS AND BE EMBEDDED INTO GROUND A MINIMUM OF 8" THE FENCE POSTS SHALL BE A MINIMUM 48" LONG, SPACED A

MAXIMUM 10' APART, AND DRIVEN A MINIMUM OF 16" INTO THE GROUND WHEN TWO SECTIONS OF FILTER CLOTH ADJOIN EACH OTHER.

3. THE ENDS OF THE FABRIC SHALL BE OVERLAPPED BY SIX INCHES, FOLDED AND STAPLED TO PREVENT SEDIMENT FROM BYPASSING MAINTENANCE SHALL BE PERFORMED AS NEEDED AND

4. REMOVED WHEN "BULGES" DEVELOP IN THE SILT FENCE AND PROPERLY DISPOSED OF PLACE THE ENDS OF THE SILT FENCE UP CONTOUR TO PROVIDE

5. FOR SEDIMENT STORAGE SILT FENCES SHALL BE REMOVED WHEN NO LONGER NE