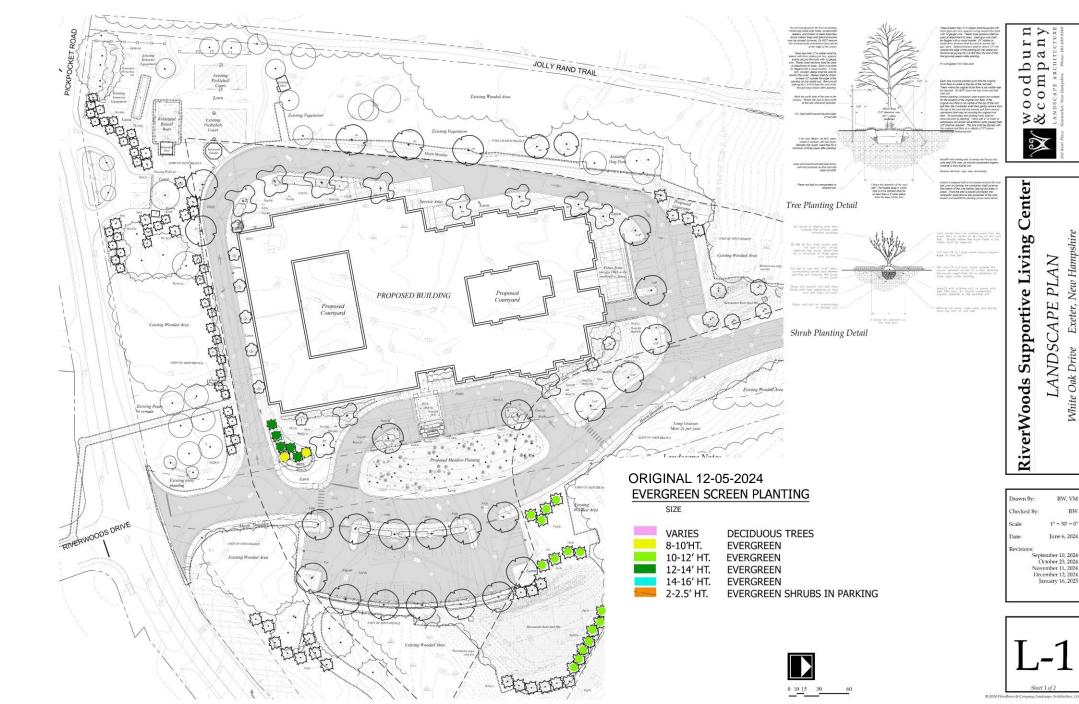

### **NEW BUSINESS: PUBLIC HEARINGS**

Continued public hearing on the application of RiverWoods Company at Exeter for site plan review and Wetland CUP application for the demolition of the existing administrative building and the proposed construction of the new supportive living health center along with associated site improvement on the property located at 5 White Oak Drive. The subject property is located in the R-1, Low Density Residential zoning district and are identified as Tax Map Parcel #97-23. PB Case #24-16.