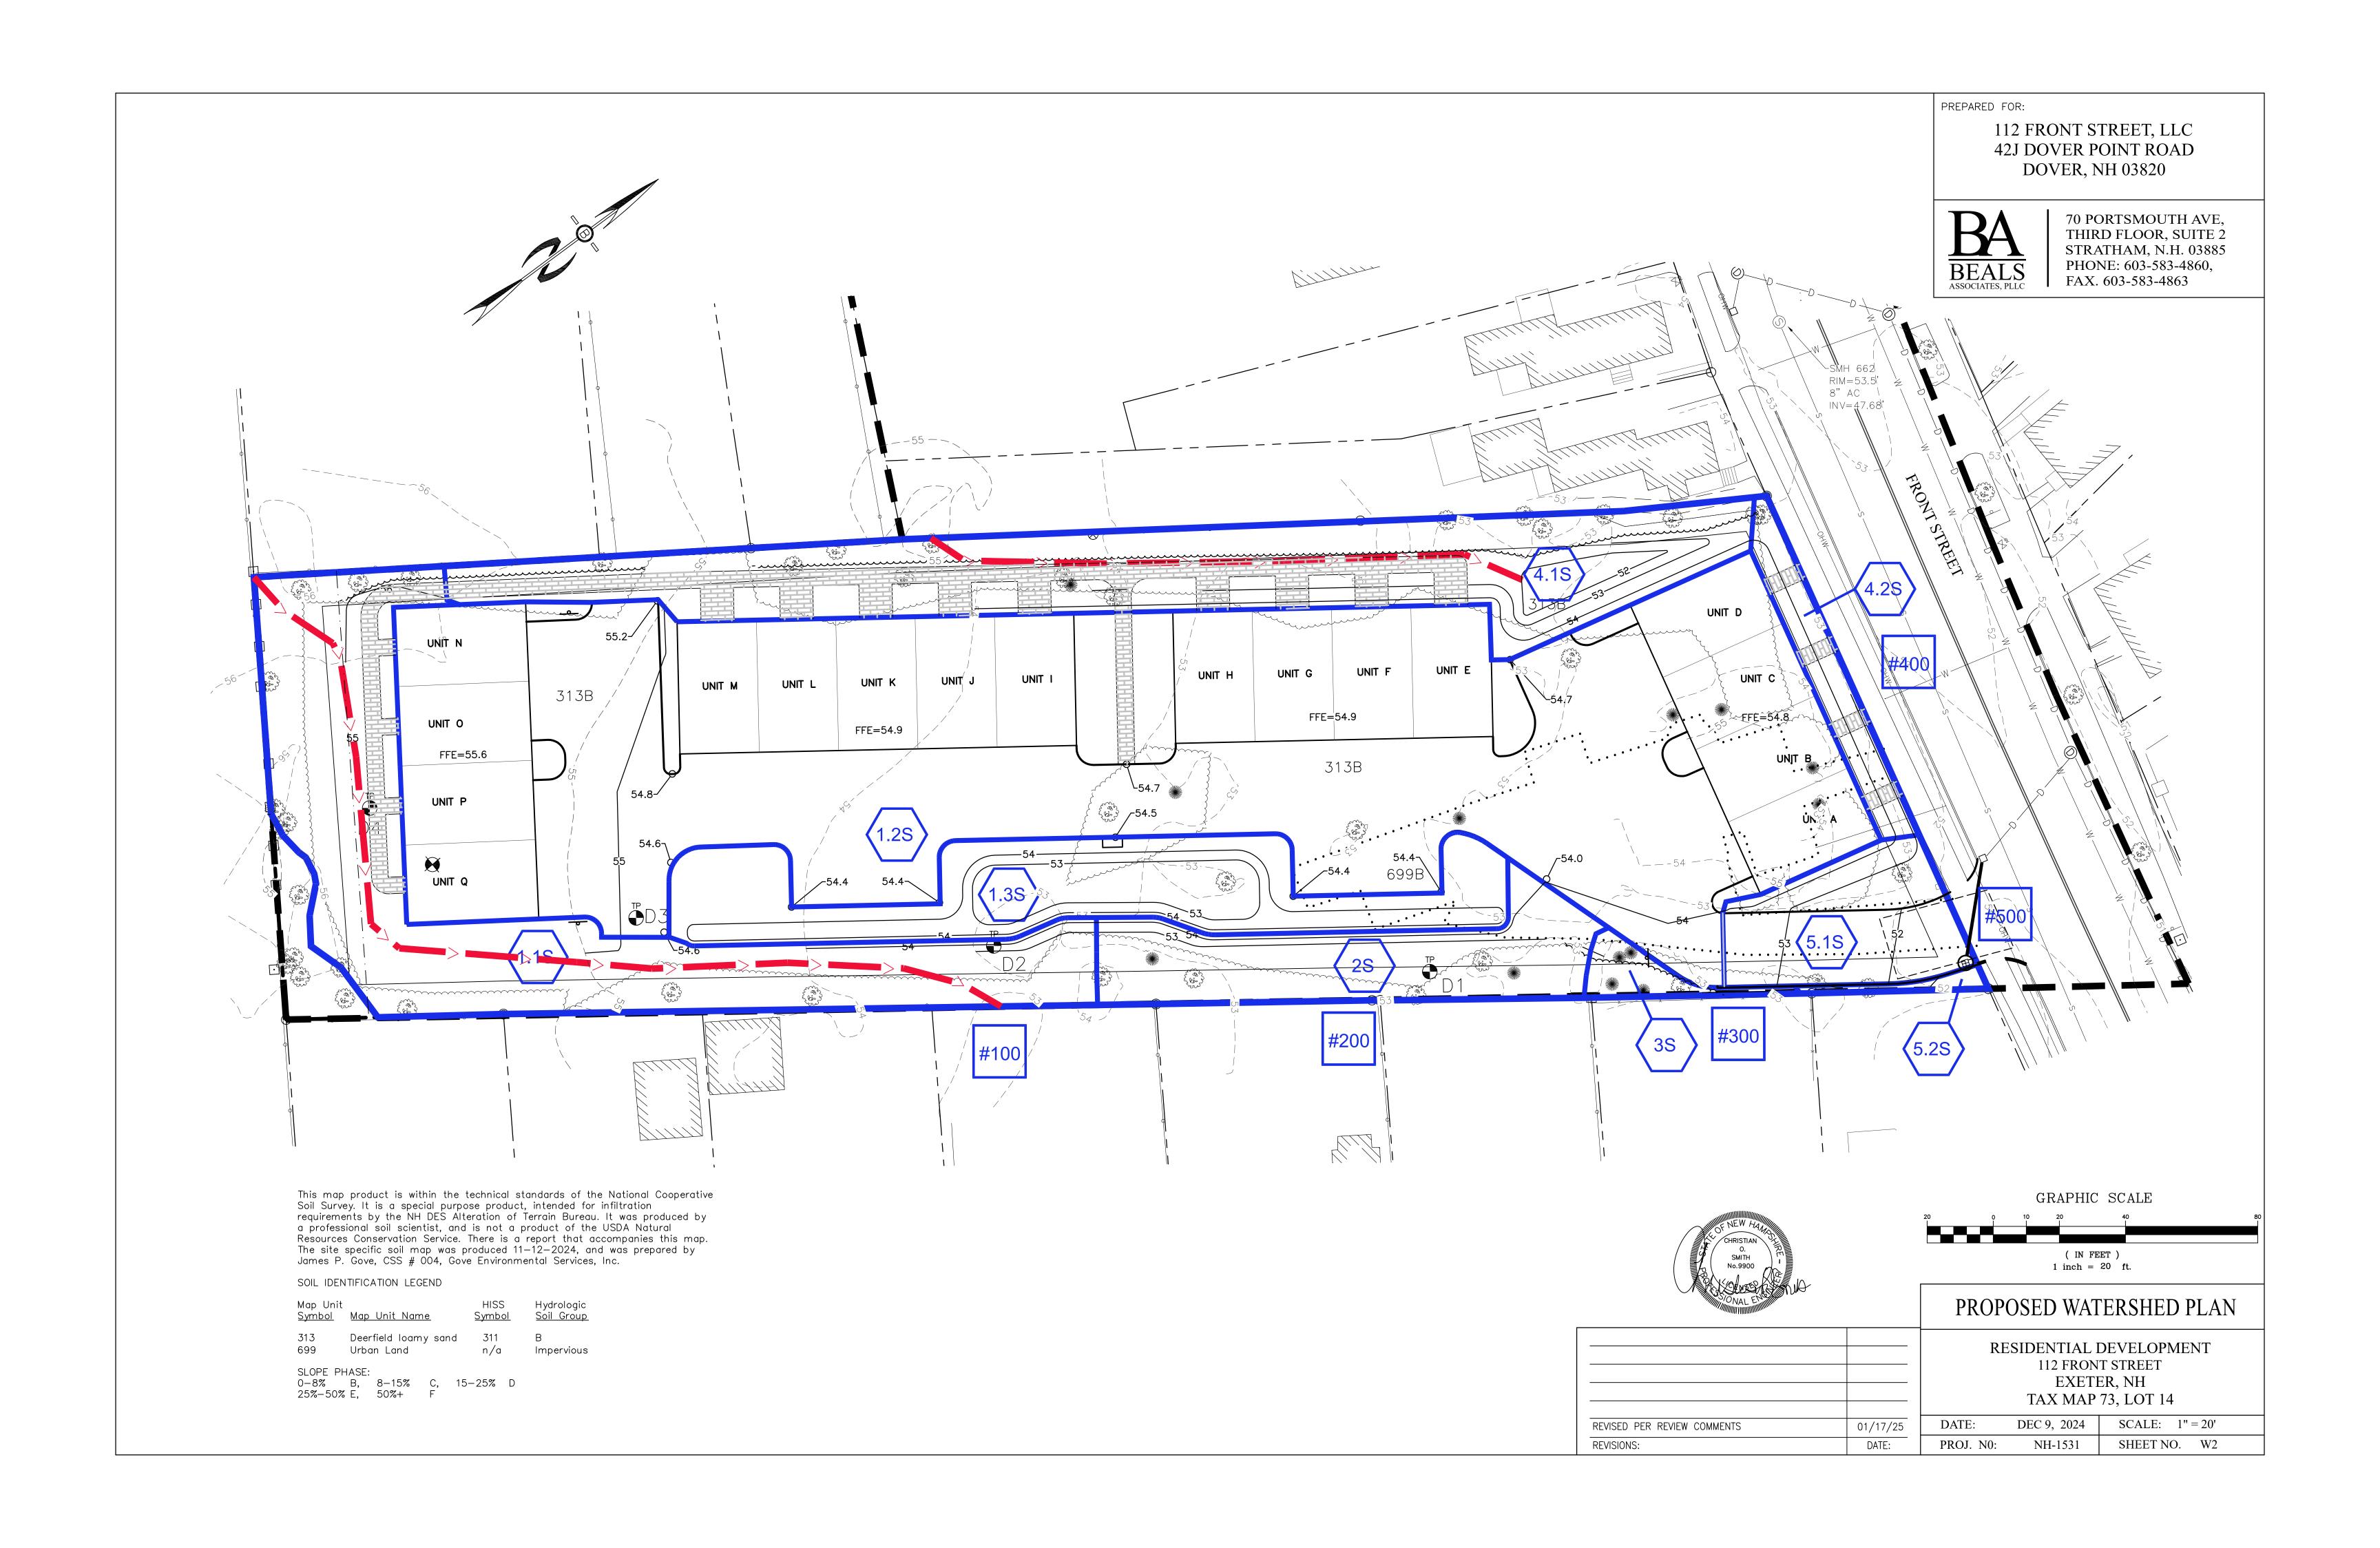

The application of StoneArch Development for site plan review of a proposal for the redevelopment of the property located at 112 Front Street. The proposal includes the demolition of the existing buildings and new construction of seventeen (17) townhouse style condominium units and associated site improvements. The subject property is located in the C-1, Central Area Commercial zoning district and identified as Tax Map Parcel #73-14. PB Case #24-17.