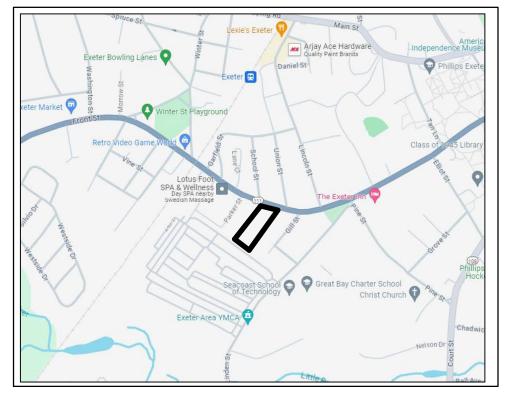

The application of StoneArch Development for site plan review of a proposal for the redevelopment of the property located at 112 Front Street. The proposal includes the demolition of the existing buildings and new construction of seventeen (17) townhouse style condominium units and associated site improvements. The subject property is located in the C-1, Central Area Commercial zoning district and identified as Tax Map Parcel #73-14. PB Case #24-17.