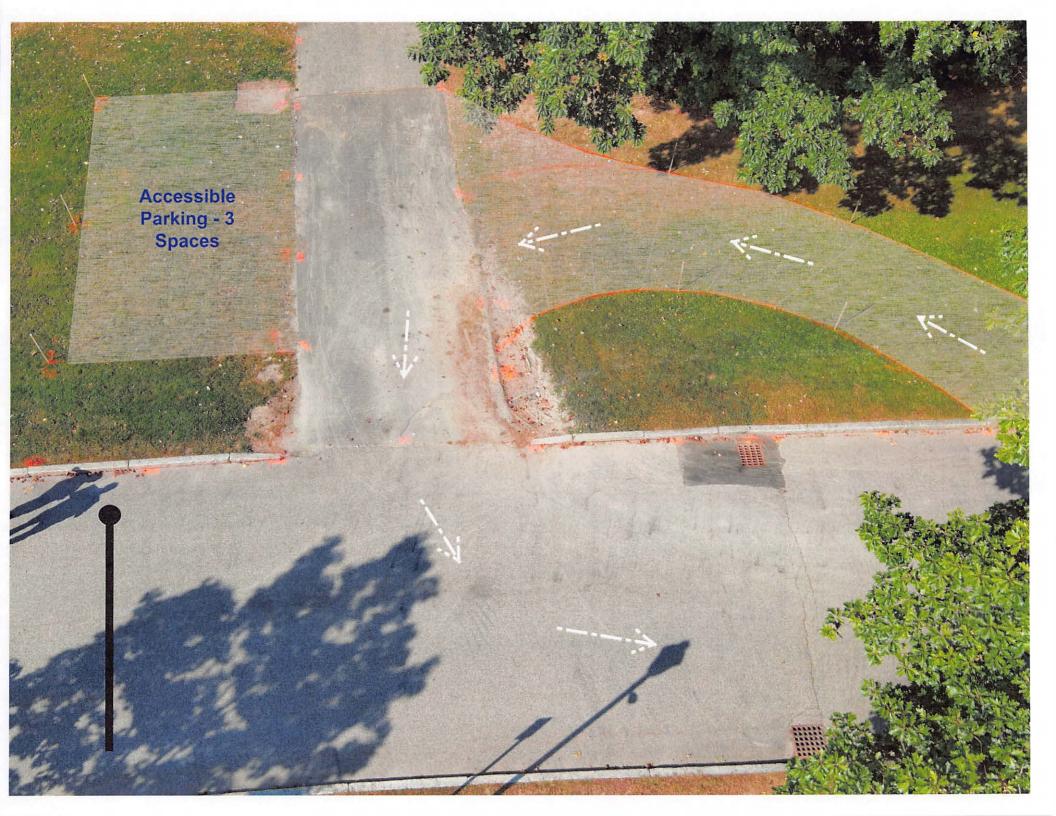

#### ii. ADA Compliant Curb Ramps

Mr. Dean said this is part of our ADA compliance program. It will be a project at the Library to install curb cuts and concrete ramps. The request is for \$13,740 from the ADA Capital Reserve fund.

**MOTION:** Ms. Belanger moved to authorize the withdrawal of \$13,740 from the ADA Capital Reserve Fund for the installation of ADA compliant curb ramps at the Exeter Public Library driveway on String Bridge. Ms. Gilman seconded. The motion passed 5-0.