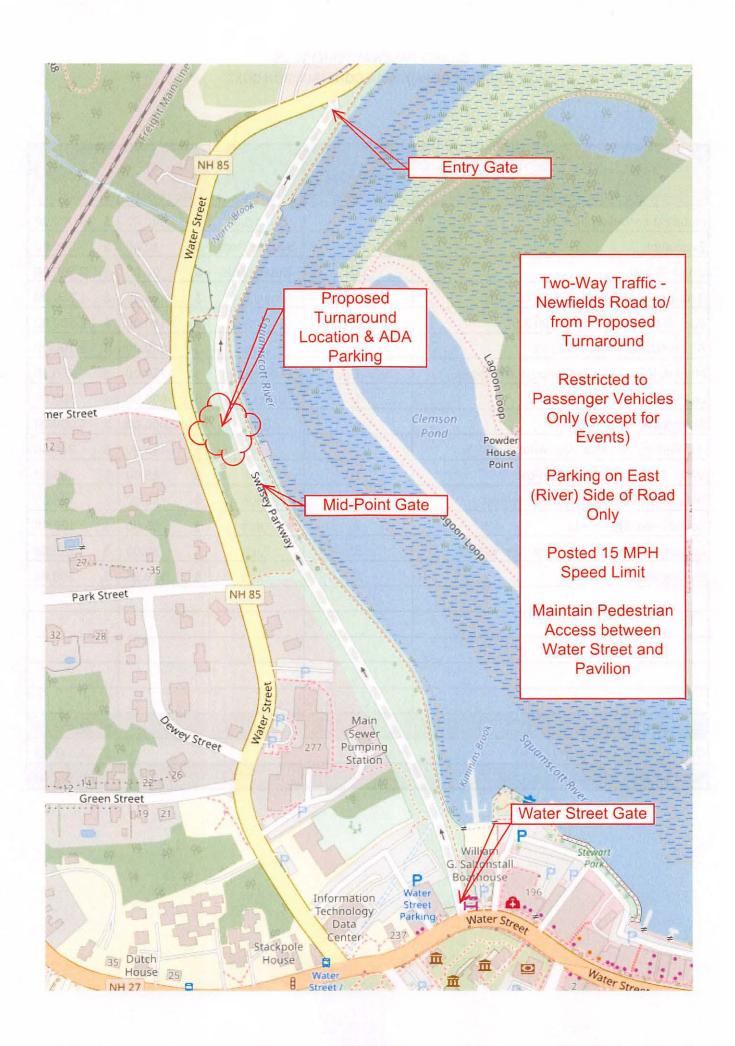

DATE: September 27, 2024

RE: Temporary Turnaround for Swasey Parkway

As requested, the Public Works Department evaluated potential options for implementing a temporary turnaround on Swasey Parkway. The limits of the public way, two-way traffic flow, the need for vehicles to safely reverse direction, vehicle size and speed, pedestrian access and safety, parking, parkway use, emergency access, cost, and constructability were all considered as part of the evaluation process. Given the many constraints that the existing road width presents, a circular turnaround, approximately 1,000 linear feet south of the Newfields Road entrance, is proposed that will include:

- The establishment of curb cut to create the entrance to the turnaround.
- Construction of an approximately 12-foot wide driveway from the curb cut to the existing maintenance shed driveway.
- Construction of ADA accessible parking adjacent to the existing driveway.
- Installation of swing gates in three locations: the Newfields Road entrance, the Water Street entrance, and just south of the proposed turnaround.
- Signage and pavements markings to inform drivers and delineate parking.

Under this option, two-way traffic to-and-from Newfields Road to the turnaround would be permitted. Normal vehicle access would be restricted to passenger vehicles only and a 15-mph speed limit would be posted. Parking would be permitted for approximately 800-feet along the east (river) side of the public road, three ADA accessible parking spaces would be created off the new turnaround, and a 15-mph speed limit would be posted. The remaining road surface, from the turnaround to the Water Street, would remain open to pedestrians. It is assumed that, under normal conditions, the swing gates at Water Street and south of the turnaround would be closed at all times.

This temporary solution would provide for the quickest possible re-opening of the public way to vehicles and allow for a flexible, low-cost way to test the efficacy of a permanent turnaround. Additionally, this approach enables us to recognize and address any unforeseen challenges and complete work related to the Swasey Parkey Coastal Resiliency Grant before committing to permanent changes. Per your suggestion, the Police and Fire Departments were consulted on this proposal and did not express any concerns relative to access or response time. A sketch of the proposed turnaround, a map showing the turnaround and gate locations, and a preliminary cost estimate are attached for your reference.