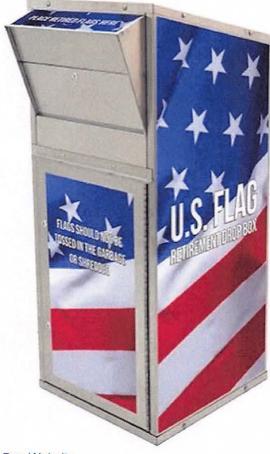

Its James Haney again. I'm following up with your request. When I went to the eagle scout board they did not want me to use an USPS mail box. I found a new box that is commercial that comes with a design. I wanted to share it with you to get your approval for the design.

Box Website

Thank you,

James Haney

Pam McElroy <pmcelroy@exeternh.gov> To: James Haney <a href="mailto:>haneyj3410@gmail.com">haneyj3410@gmail.com</a> Tue, Sep 3, 2024 at 8:23 AM

Thank you James. I will forward your message to the Select Board.