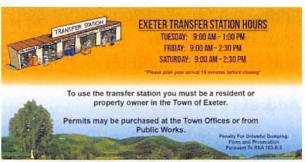

l be discontinuing the use of CableCARDs with Comcast-issued equipment on October 24, 2024.

Customers are receiving advance notice of this change via bill message.

Please do not hesitate to contact me should you have any questions. For your convenience I can be reached at **Bryan\_Christiansen@comcast.com**.

Very truly yours,

Bryan Christiansen

Bryan Christiansen, Director Government & Regulatory Affairs

#### Exeter at High Risk for EEE



Search

View

Edit

Revisions

Clone content

# **Transfer Station**

Transfer Station Permit Reminder: As stated in the Town Ordinance (chapter 11 - 1101.1) Transfer Station permits must be affixed to the windshield, on the inside lower left corner, of each resident's vehicle. This allows the attendant to validate entry and improve traffic flow.



Transfer Station located at 9 Cross Road, Exeter NH 03833

#### Transfer Station Information

2024 Transfer Station permits (\$20) are available for purchase! Permits and stickers are available to purchase from the Public Works Office, Town Office, or through the Town web service. Once you check out you will receive confirmation, and **stickers and permits are mailed to you**.

Click here to purchase Transfer Station permits and disposal stickers

A printable version of our Solid Waste program can be found in the attachment below. To utilize the Transfer Station you must be a resident or property owner in Exeter. Please have proper identification ready when entering (residents: a driver's license or for property owners: a tax bill).

Some items require the purchase of a permit, item stic