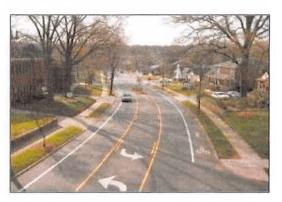

Mr. Sharples said Strategy 14 is to reimagine Water Street's parking. Currently it's 60-degree angled parking. They recommend changing that to parallel parking. It would be a little less than half; there are 75 spaces now and there would be 46 spaces in this proposal. You could add some on the opposite side because you would have more width to the road. Staff was unsupportive of this because we were concerned about losing spaces and the safety issues and congestion caused by parallel parking. Mr. Chartrand said it's hard to imagine this working. If we vigorously push parking to permitted spots it might be possible to see how this would work, but we'd have to see improvement in the congestion along Water Street. This doesn't feel doable right now. Ms. Belanger said she would be concerned about a bike lane along the area with car doors being opened.