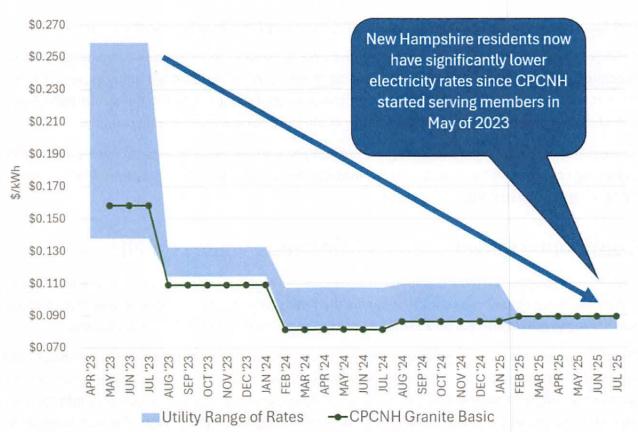

(CPCNH) announced new electricity supply rates that will go into effect starting February 1, 2025, with the base "Granite Basic" rate for residential and small commercial customers being set at 8.9 cents per kilowatt-hour. Detailed rates for all customers and options are shown on pages 3-4.

Since the launch of Community Power in New Hampshire, residents and businesses have benefited from significantly lower electricity supply rates. Community Power Coalition of New Hampshire is proud to play a leading role in the expansion of market competition and choice in New Hampshire's electricity sector, resulting in savings and value for customers. The graph below illustrates the track record of Community Power rates compared to utility supply rates over time.

# CPCNH and Utility rates over time





## PUC Considers Anti-Competitive Utility Supply Cost Shift

The Public Utilities Commission (PUC) may direct utilities to shift cost-overruns of power supply onto non-utility-supply customers.

The new methodology, under which utilities will expose increasing portions of their supply purchases to commodity market spot prices (as opposed to fixed futures contracts), gives the impression of lower utility supply costs while allowing the possibility of cost overruns to be shifted to customers having nothing to do with utility supply.

Customers that are not participating in utility energy supply should not be put at risk for paying for the costs of utility energy supply. Customers who buy power from a competitive supplier or from Community Power should not have to pay the costs for utilit