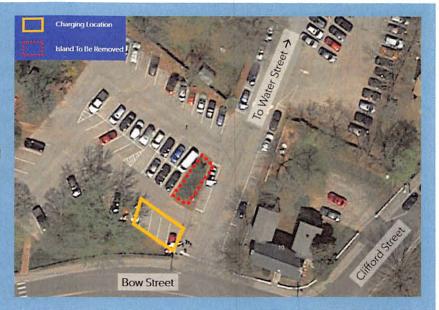

Mr. Chartrand said the article regarding the EV Charging Facility, Article 21, doesn't make clear how much will come from unassigned fund balance.

Mr. Papakonstantis said the language of the articles should be as easy to understand as possible, given the legal requirements. Ms. Belanger said that voters want a bottom line number. Mr. Dean said he will work with Kristin Murphy on the numbers associated with the various grants.